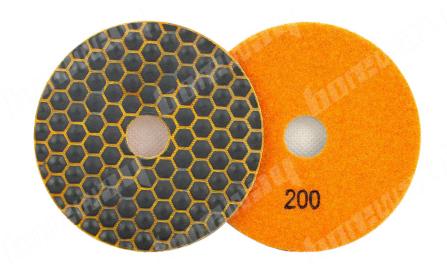

## **Picture:**

4inch dry diamond resin bond polishing pad for polishing granite

Boreway Machinery Co., Ltd. www.diamondtools.top www.boreway.com

Boreway Machinery Co., Ltd. www.diamondtools.top www.boreway.com