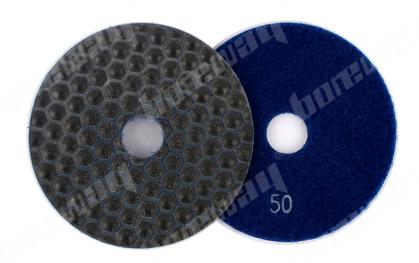

## **Picture:**

4inch dry diamond resin bond polishing pad for polishing granite

Boreway Machinery Co., Ltd. www.diamondtools.top www.boreway.com

Boreway Machinery Co., Ltd. www.diamondtools.top www.boreway.com