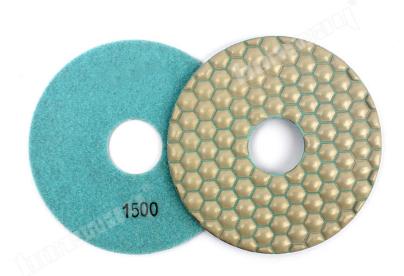

## Picture:

5inch 125MM Diamond Dry Polishing Pad for Angle Grinder Polishing Stone Granite Marble

Boreway Machinery Co., Ltd. www.diamondtools.top www.boreway.com

Boreway Machinery Co., Ltd. www.diamondtools.top www.boreway.com

## **Specification:**

Specification of 5inch 125MM Diamond Dry Polishing Pad for Angle Grinder Polishing Stone Granite Marble:

| Material          | Diameter | Grit                                                  | Quality class                     | Applicable                                                 | Holder |
|-------------------|----------|-------------------------------------------------------|-----------------------------------|------------------------------------------------------------|--------|
| Diamond and Resin | 125mm    | 50#<br>100#<br>200#<br>400#<br>800#<br>1500#<br>3000# | Premium<br>Standard<br>Economical | Natural stone<br>Artificial stone<br>Concretes<br>Ceramics | Velcro |