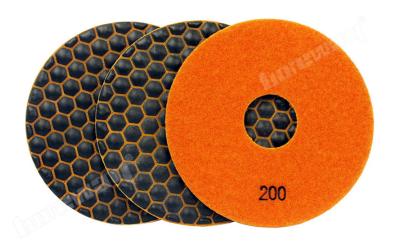

## Picture:

5inch 125MM Diamond Dry Polishing Pad for Angle Grinder Polishing Stone Granite Marble

Boreway Machinery Co., Ltd. www.diamondtools.top www.boreway.com

Boreway Machinery Co., Ltd. www.diamondtools.top www.boreway.com

## **Specification:**

Specification of 5inch 125MM Diamond Dry Polishing Pad for Angle Grinder Polishing Stone Granite Marble:

| Material          | Diameter | Grit                                                  | Quality class                     | Applicable                                                 | Holder |
|-------------------|----------|-------------------------------------------------------|-----------------------------------|------------------------------------------------------------|--------|
| Diamond and Resin | 125mm    | 50#<br>100#<br>200#<br>400#<br>800#<br>1500#<br>3000# | Premium<br>Standard<br>Economical | Natural stone<br>Artificial stone<br>Concretes<br>Ceramics | Velcro |