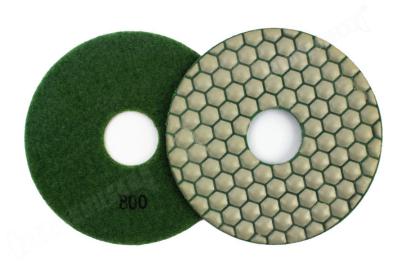

## Picture:

5inch 125MM Diamond Dry Polishing Pad for Angle Grinder Polishing Stone Granite Marble

Boreway Machinery Co., Ltd. www.diamondtools.top www.boreway.com

Boreway Machinery Co., Ltd. www.diamondtools.top www.boreway.com

## **Specification:**

Specification of 5inch 125MM Diamond Dry Polishing Pad for Angle Grinder Polishing Stone Granite Marble:

| Material          | Diameter | Grit                                                  | Quality class                     | Applicable                                                 | Holder |
|-------------------|----------|-------------------------------------------------------|-----------------------------------|------------------------------------------------------------|--------|
| Diamond and Resin | 125mm    | 50#<br>100#<br>200#<br>400#<br>800#<br>1500#<br>3000# | Premium<br>Standard<br>Economical | Natural stone<br>Artificial stone<br>Concretes<br>Ceramics | Velcro |