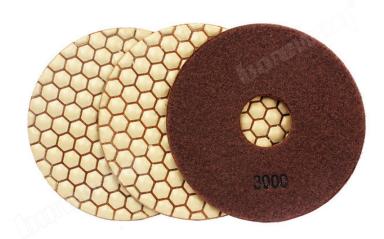

## Picture:

5inch 125MM Diamond Dry Polishing Pad for Angle Grinder Polishing Stone Granite Marble

Boreway Machinery Co., Ltd. www.diamondtools.top www.boreway.com

Boreway Machinery Co., Ltd. www.diamondtools.top www.boreway.com

## **Specification:**

Specification of 5inch 125MM Diamond Dry Polishing Pad for Angle Grinder Polishing Stone Granite Marble:

| Material          | Diameter | Grit                                                  | Quality class                     | Applicable                                                 | Holder |
|-------------------|----------|-------------------------------------------------------|-----------------------------------|------------------------------------------------------------|--------|
| Diamond and Resin | 125mm    | 50#<br>100#<br>200#<br>400#<br>800#<br>1500#<br>3000# | Premium<br>Standard<br>Economical | Natural stone<br>Artificial stone<br>Concretes<br>Ceramics | Velcro |