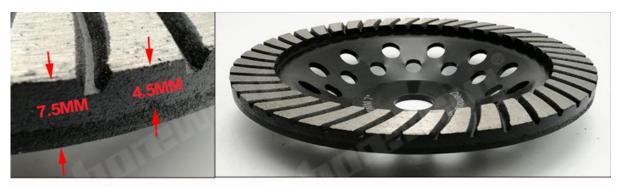

#### **Specifications:**

The following are normal specifications 7 Inch Diamond Turbo Row Grinding Cup Wheel:

| Diameter:          | 7 Inch (180mm)                |
|--------------------|-------------------------------|
| Diamond Thickness: | 4-5mm                         |
| Bore:              | 22.23mm                       |
| Surface Finishing: | Color Painting                |
| Grits:             | Coarse, Medium, Fine          |
| Туре:              | Sintered Turbo Grinding Wheel |
| Segments Type:     | Turbo Row Segment             |
| Segments Material: | Diamond And Metal Powder      |

# **7inch Diamond Turbo Row Grinding Cup Wheel:**

7"/180MM DIAMOND TURBO GRINDING WHEEL