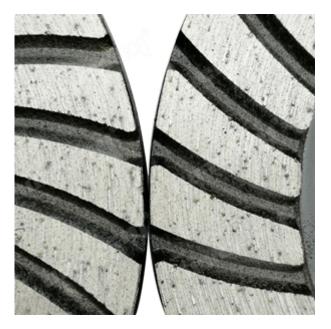

**7 Inch Diamond Turbo Row Grinding Cup Wheel** are engineered with top-grade industrial diamond for maximum cutting performance and superior grinding life.

#### **Features:**

- 1.Technology: Sintered.
- 2.Lower cost to save your money.
- 3. Turbo design help to increase the work efficiency.
- 4.Can be used on most angle grinder or grinder machine.
- 5.7inch Diamond Turbo Row Grinding Cup Wheel strong body can bear tough work.