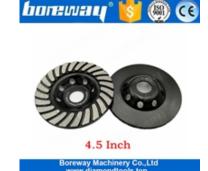

# 7 Inch D180mm Diamond Turbo Row Grinding Cup Wheel For Grinding Stone And Concrete

**7 Inch Diamond Turbo Row Grinding Cup Wheel** can be used for a wide range of projects from shaping and polishing of concrete surfaces and floors, to fast aggressive concrete grinding or leveling and coating removal.

**7 Inch Diamond Turbo Row Grinding Cup Wheel** are engineered with top-grade industrial diamond for maximum cutting performance and superior grinding life.

# **7inch Diamond Turbo Row Grinding Cup Wheel:**

7"/180MM DIAMOND TURBO GRINDING WHEEL

# **Product Details:**

7inch Diamond Turbo Row Grinding Cup Wheel: