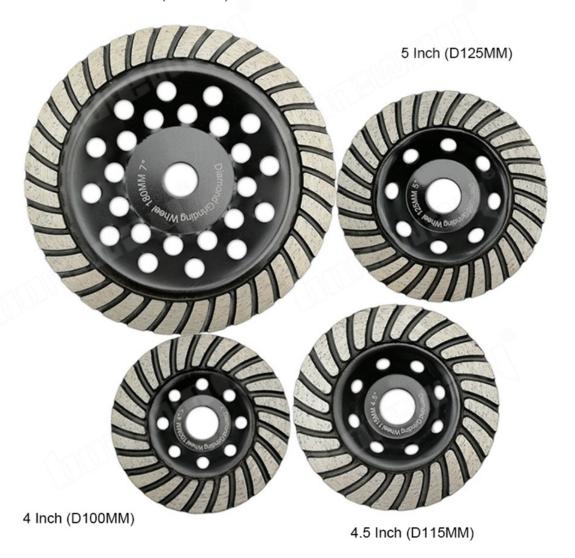

## **Related Products:**

**4 Inch Turbo Row Grinding Cup Wheel** 

4.5 Inch Turbo Row Grinding Cup
- Wheel

**About us:** 