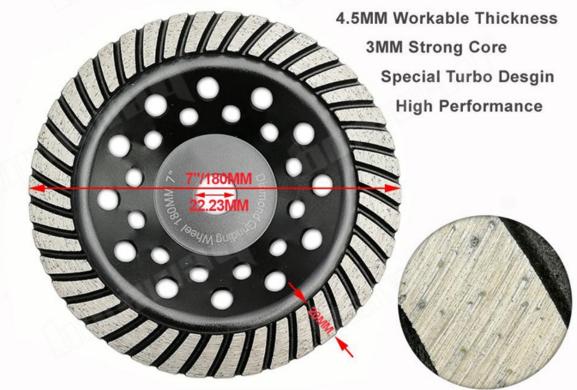

#### **Specifications:**

The following are normal specifications 7 Inch Diamond Turbo Row Grinding Cup Wheel:

| Diameter:          | 7 Inch (180mm)                |
|--------------------|-------------------------------|
| Diamond Thickness: | 4-5mm                         |
| Bore:              | 22.23mm                       |
| Surface Finishing: | Color Painting                |
| Grits:             | Coarse, Medium, Fine          |
| Туре:              | Sintered Turbo Grinding Wheel |
| Segments Type:     | Turbo Row Segment             |
| Segments Material: | Diamond And Metal Powder      |

# **7inch Diamond Turbo Row Grinding Cup Wheel:**

7"/180MM DIAMOND TURBO GRINDING WHEEL

## 7 Inch (D180MM)

If you are interested in our products, you can click on me.