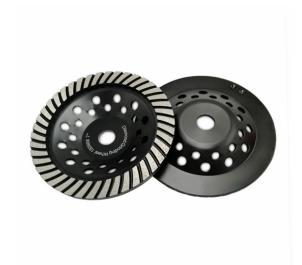

# 7 Inch D180mm Diamond Turbo Row Grinding Cup Wheel For Grinding Stone And Concrete

**7 Inch Diamond Turbo Row Grinding Cup Wheel** can be used for a wide range of projects from shaping and polishing of concrete surfaces and floors, to fast aggressive concrete grinding or leveling and coating removal.

**7 Inch Diamond Turbo Row Grinding Cup Wheel** are engineered with top-grade industrial diamond for maximum cutting performance and superior grinding life.

# **7inch Diamond Turbo Row Grinding Cup Wheel:**

7"/180MM DIAMOND TURBO GRINDING WHEEL