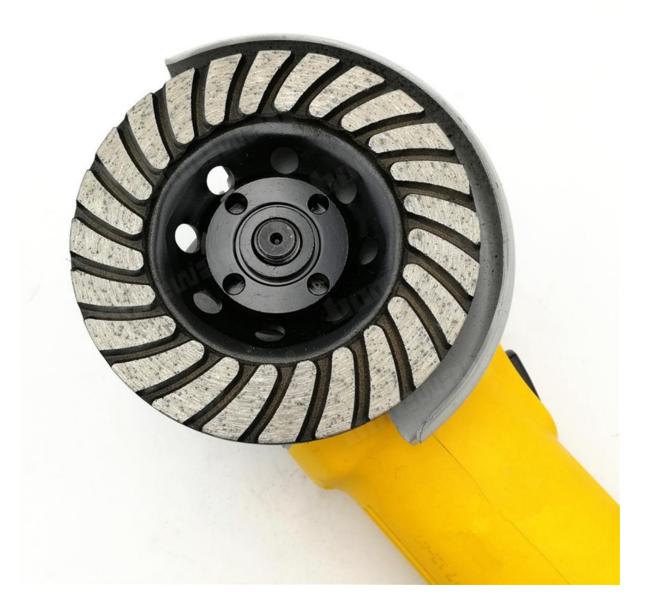

# **7inch Diamond Turbo Row Grinding Cup Wheel:**

7"/180MM DIAMOND TURBO GRINDING WHEEL

# **Product Details:**

7inch Diamond Turbo Row Grinding Cup Wheel:

# **Applications:**

7inch Diamond Turbo Row Grinding Cup Wheel for concrete, Masonry, and some other construction material.