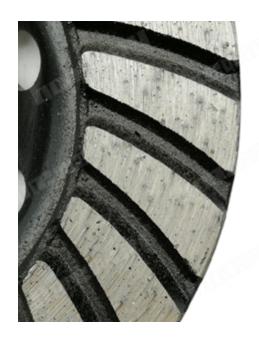

**7 Inch Diamond Turbo Row Grinding Cup Wheel** are engineered with top-grade industrial diamond for maximum cutting performance and superior grinding life.

#### **Features:**

- 1.Technology: Sintered.
- 2.Lower cost to save your money.
- 3. Turbo design help to increase the work efficiency.
- 4.Can be used on most angle grinder or grinder machine.
- 5.7inch Diamond Turbo Row Grinding Cup Wheel strong body can bear tough work.