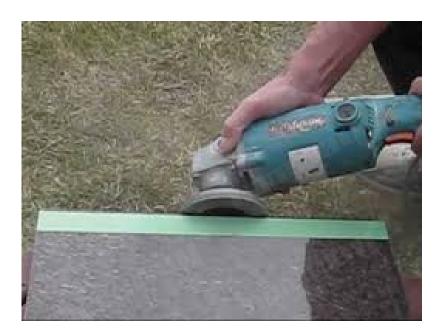

# **Applications:**

7inch Diamond Turbo Row Grinding Cup Wheel for concrete, Masonry, and some other construction material.

#### **Features:**

- 1.Technology: Sintered.
- 2.Lower cost to save your money.
- 3. Turbo design help to increase the work efficiency.
- 4.Can be used on most angle grinder or grinder machine.
- 5.7inch Diamond Turbo Row Grinding Cup Wheel strong body can bear tough work.