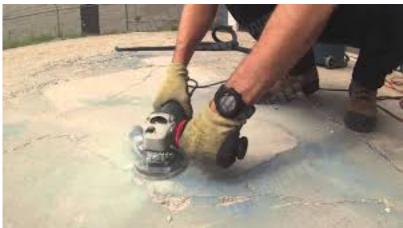

# **Applications:**

7inch Diamond Turbo Row Grinding Cup Wheel for concrete, Masonry, and some other construction material.

#### **Features:**

- 1.Technology: Sintered.
- 2.Lower cost to save your money.
- 3. Turbo design help to increase the work efficiency.
- 4.Can be used on most angle grinder or grinder machine.
- 5.7inch Diamond Turbo Row Grinding Cup Wheel strong body can bear tough work.