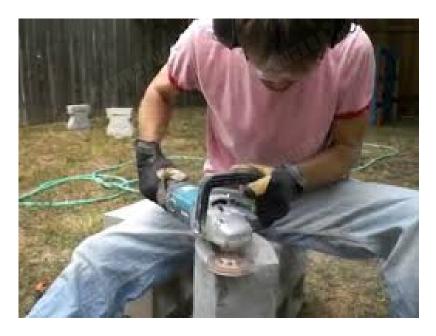

# **Applications:**

7inch Diamond Turbo Row Grinding Cup Wheel for concrete, Masonry, and some other construction material.

#### **Features:**

- 1.Technology: Sintered.
- 2.Lower cost to save your money.
- 3. Turbo design help to increase the work efficiency.
- 4.Can be used on most angle grinder or grinder machine.
- 5.7inch Diamond Turbo Row Grinding Cup Wheel strong body can bear tough work.