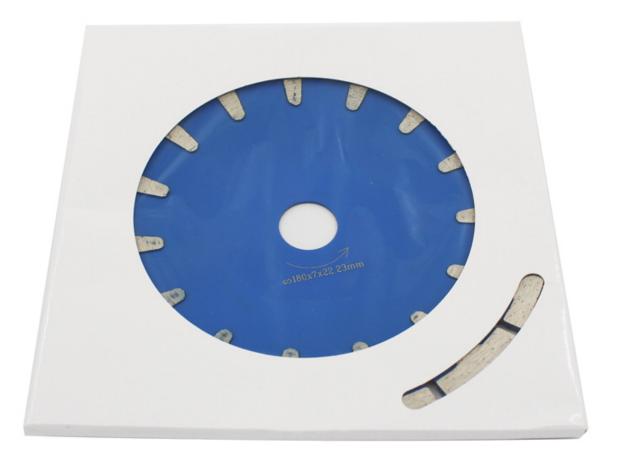

## Packing [] Delivery:

PS:

- 1. Tools packing in carton cases
- 2.By Air/Sea for batch goods, Airport/Port receiving
- 3.Less than 45kg, generally delivery by express(Door to Door]
- 4. When tools are in large quantities, they are packing in wooden cases