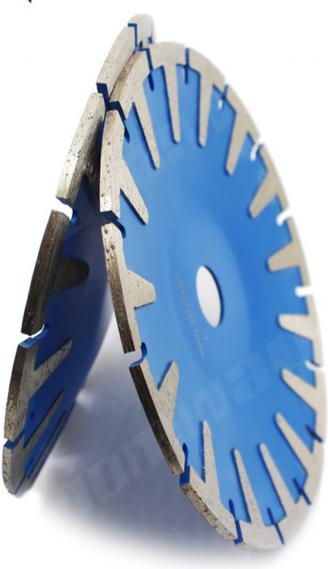

7 Inch T Protection Segment Concave Curved Blade Diamond Circular Cutting Disc Tool for Concrete Marble Granite Stone

**Description:** 

**7 Inch T Protection Segment Circular Cutting Disc** for hand hold circular saw and angle grinders. Prpvide fast, free, smooth cutting in brick, tile, concrete, stone and other building material.

## **Applications:**

Hot Sintered or Code Pressed, Dry or Wet Use!

**7 Inch T Protection Segment Circular Cutting Disc** for cutting circles or curved line on the slab, countertops, etc. The protection on the both in- and-out side provide faster cutting on kinds of Hard, Medium Hard, Soft Stone, like Granite, Marble, Sandstone, Limestone etc.