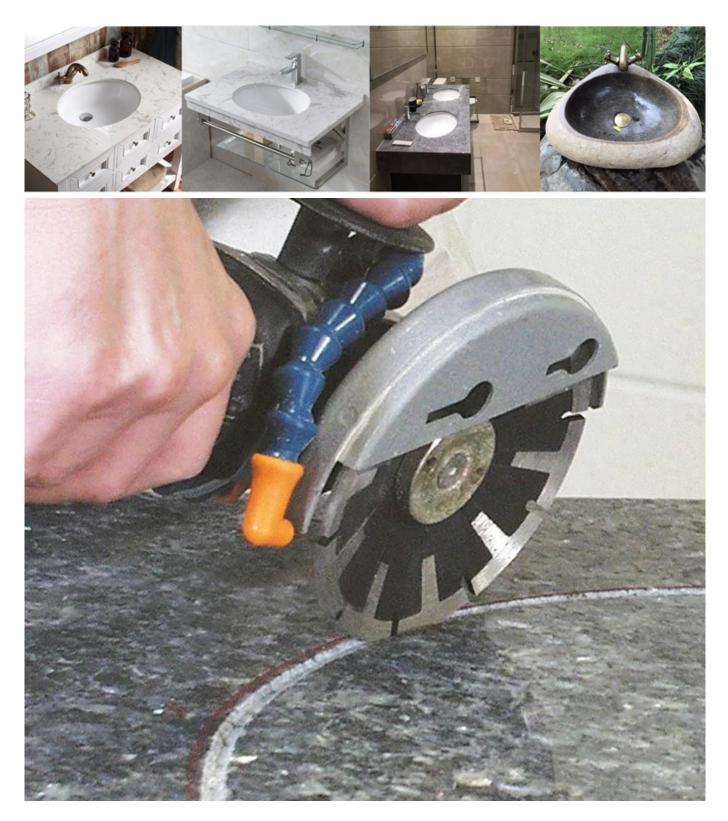

## **Applications:**

Hot Sintered or Code Pressed, Dry or Wet Use!

**7 Inch T Protection Segment Circular Cutting Disc** for cutting circles or curved line on the slab, countertops, etc. The protection on the both in- and-out side provide faster cutting on kinds of Hard, Medium Hard, Soft Stone, like Granite, Marble, Sandstone, Limestone etc.

# Our blade cutting effect