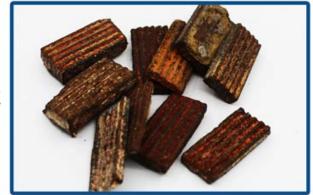

7 Inch T Protection Segment Concave Curved Blade Diamond Circular Cutting Disc Tool for Concrete Marble Granite Stone

**Description:** 

**7 Inch T Protection Segment Circular Cutting Disc** for hand hold circular saw and angle grinders. Prpvide fast, free, smooth cutting in brick, tile, concrete, stone and other building material.

## **Applications:**

Hot Sintered or Code Pressed, Dry or Wet Use!

**7 Inch T Protection Segment Circular Cutting Disc** for cutting circles or curved line on the slab, countertops, etc. The protection on the both in- and-out side provide faster cutting on kinds of Hard, Medium Hard, Soft Stone, like Granite, Marble, Sandstone, Limestone etc.