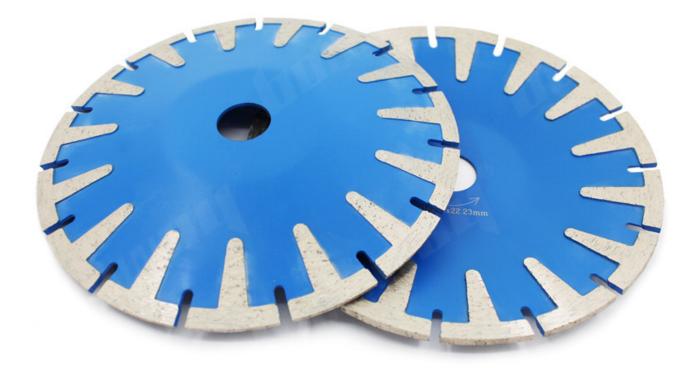

t Circular Cutting Disc:**  1 5 m n  The above specifications is only for reference, other specifications may be available as per customer's demand.

### **Advantage:**

7 Inch T Protection Segment Circular Cutting Disc

1.Delivery on time

- 2.Our price is competitive
- 3. Produce all kinds of specifications
- 4.Good cutting result and high efficiency
- 5.Accept small quantity orders
- 6.Long life and stable performance
- 7.Any package according to customers
- Factory=Quality Control=Competitive Price=Own technology=OEM













### Feature:

### 7 Inch T Protection Segment Circular Cutting Disc

1.Arbor 7/8".

2. Professional qualtiy, very fast cutting

- 3.Suitable for both dry and wet use
- 4. Accurate and smooth precision cuts
- 5.Blade intended for cutting on granite concrete





## **Applications:**

Hot Sintered or Code Pressed, Dry or Wet Use!

**7 Inch T Protection Segment Circular Cutting Disc** for cutting circles or curved line on the slab, countertops, etc. The protection on the both in- and-out side provide faster cutting on kinds of Hard, Medium Hard, Soft Stone, like Granite, Marble, Sandstone, Limestone etc.



Attention when use:

1. Before saw blade installed, pollutions adhering between saw blade and flange shall be removed,

when installing saw blade, the marked direction shall be kept consistent with the rotating direction of electric tools, and flange shall be fastened by spanner attached to electric tools.

2. Do not use any saw blade that has been deformed for being pressed of crashed.

3. When operating, operator must wear safety helmet, safe