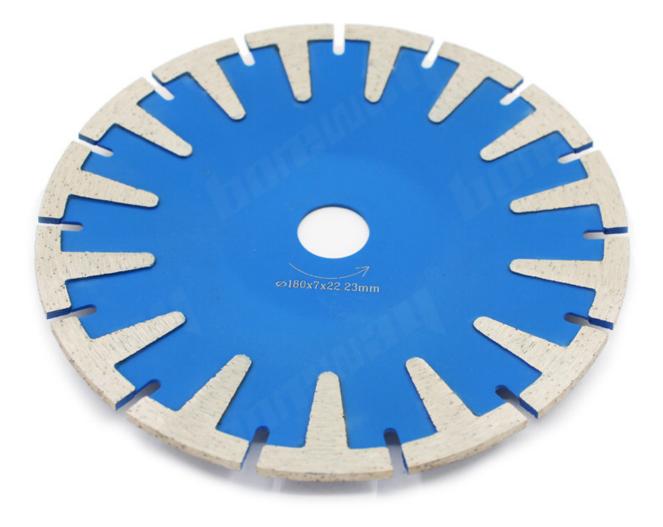

7 Inch T Protection Segment Concave Curved Blade Diamond Circular Cutting Disc Tool for Concrete Marble Granite Stone

**Description:** 

**7 Inch T Protection Segment Circular Cutting Disc** for hand hold circular saw and angle grinders. Prpvide fast, free, smooth cutting in brick, tile, concrete, stone and other building material.

Specification:

The following are normal specifications **7 Inch T Protection Segment Circular Cutting Disc:**  1 5 m n  The above specifications is only for reference, other specifications may be available as per customer's demand.

## **Applications:**

Hot Sintered or Code Pressed, Dry or Wet Use!

**7 Inch T Protection Segment Circular Cutting Disc** for cutting circles or curved line on the slab, countertops, etc. The protection on the both in- and-out side provide faster cutting on kinds of Hard, Medium Hard, Soft Stone, like Granite, Marble, Sandstone, Limestone etc.