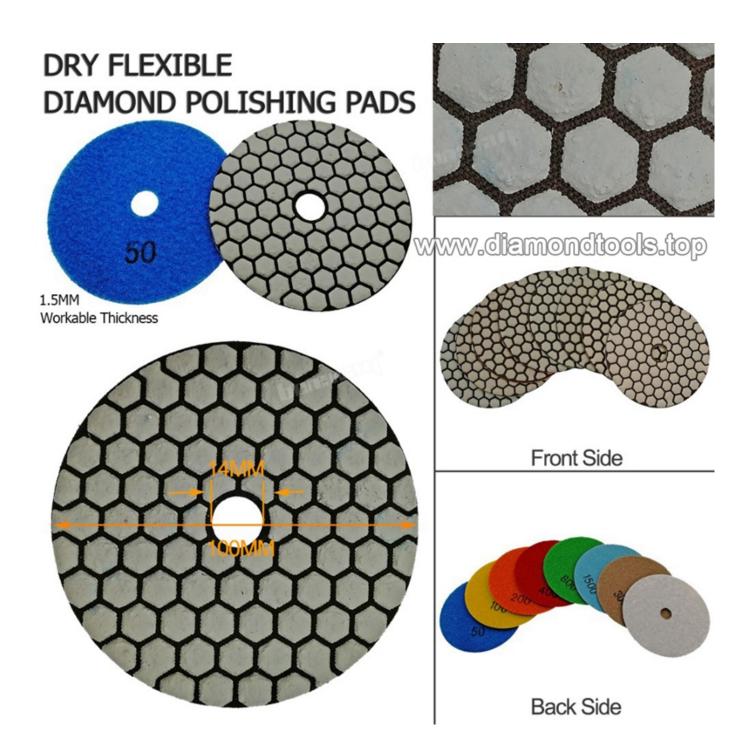

## **Specification:**

Dry Flexible Diamond Polishing Pads 4inch 100MM Resin Bond Diamond Flexible Diamond sanding disc

| Material          | Diameter               | Grit No.                                              | Quality class                     | Applicable                                                     | Holder |
|-------------------|------------------------|-------------------------------------------------------|-----------------------------------|----------------------------------------------------------------|--------|
| Diamond and Resin | 100mm(Thickness 1.5mm) | 50#<br>100#<br>200#<br>400#<br>800#<br>1500#<br>3000# | Premium<br>Standard<br>Economical | Natural stone<br>Artificial stone<br>Concretes<br>Ceramics<br> | Velcro |

Other thickness and diameter can be customized according to need.

#### **Picture:**

Dry Flexible Diamond Polishing Pads 4inch 100MM Resin Bond Diamond Flexible Diamond sanding disc

Boreway Machinery Co., Ltd. www.diamondtools.top www.boreway.com

More Related Products, Pls click here: Diamond Polishing Pads