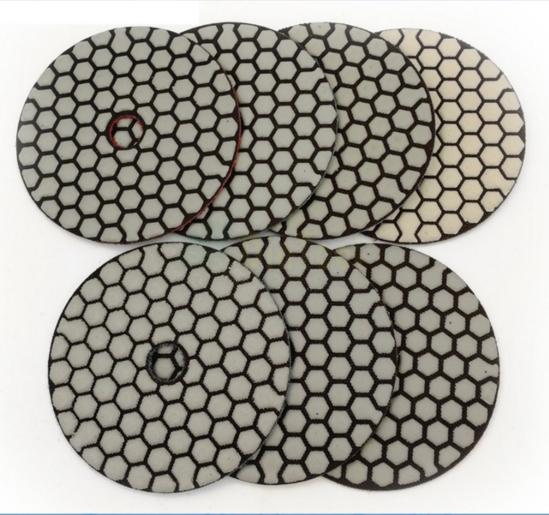

## Introduction:

7Pcs/set Dry Flexible Diamond Polishing Pads 4inch 100MM Resin Bond Diamond

**Flexible Diamond sanding disc** is self-adhesive on the hoop and loop back sanding pad, and suitable for grinding stone, ground tile,

#### **Picture:**

Dry Flexible Diamond Polishing Pads 4inch 100MM Resin Bond Diamond Flexible Diamond sanding disc

Boreway Machinery Co., Ltd. www.diamondtools.top www.boreway.com

More Related Products, Pls click here: Diamond Polishing Pads