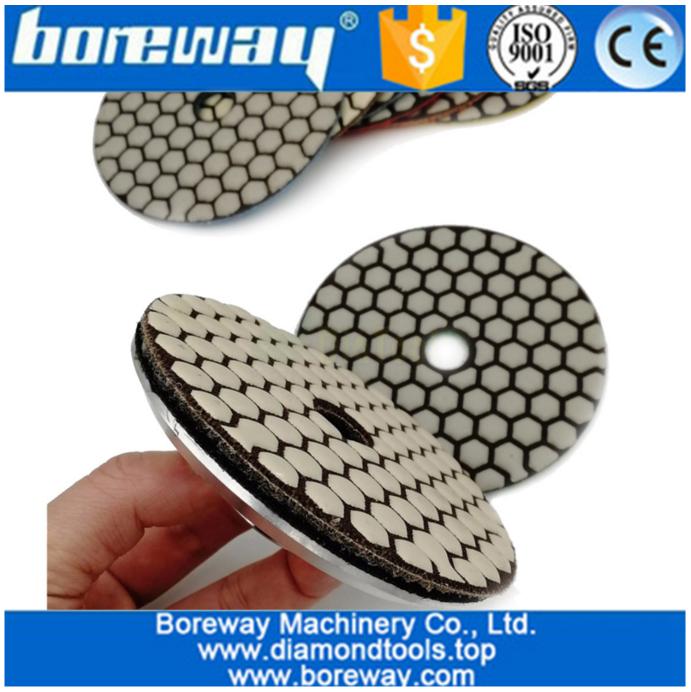

#### **Picture:**

Dry Flexible Diamond Polishing Pads 4inch 100MM Resin Bond Diamond Flexible Diamond sanding disc

Boreway Machinery Co., Ltd. www.diamondtools.top www.boreway.com

More Related Products, Pls click here: Diamond Polishing Pads