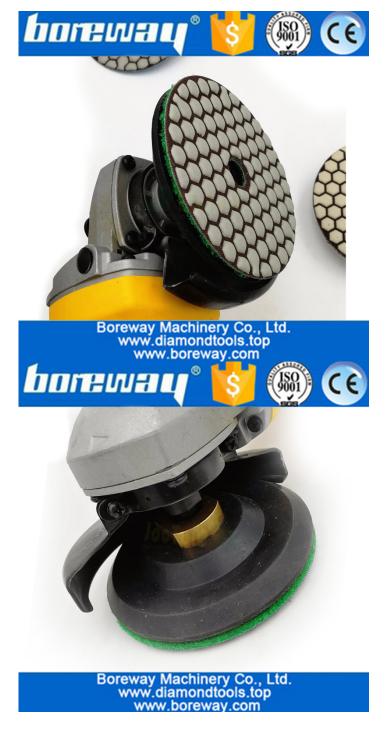

#### **Picture:**

Dry Flexible Diamond Polishing Pads 4inch 100MM Resin Bond Diamond Flexible Diamond sanding disc

Boreway Machinery Co., Ltd. www.diamondtools.top www.boreway.com

More Related Products, Pls click here: Diamond Polishing Pads