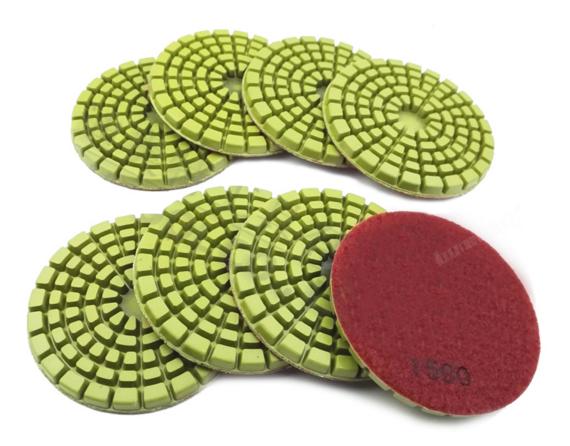

# **Product Description:**

8Pcs 4inch Floor Renew Sanding Discs Repairing for Beton 100mm Resin Bond **Concrete Floor polishing pads**, Special design for concrete polishing.

#### Pictures:

**4inch Floor Renew Sanding Discs Repairing for** Beton diamond resin bond floor polishing pads

Boreway Machinery Co.,Ltd www.fordiamondtools.com www.diamondtools.top

Boreway Machinery Co.,Ltd www.fordiamondtools.com www.diamondtools.top

# **Specification:**

Spiral turbo type Diameter 100mm/4" Total thickness: 9mm

Workable thickness: >=6m

Other available grit size: #50, #100, #200, #400, #800, #1500