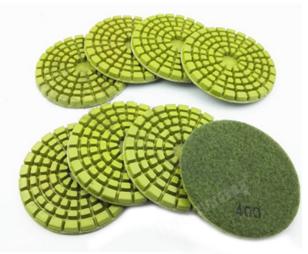

#### Pictures:

**4inch Floor Renew Sanding Discs Repairing for** Beton diamond resin bond floor polishing pads

Boreway Machinery Co.,Ltd www.fordiamondtools.com www.diamondtools.top

Boreway Machinery Co.,Ltd www.fordiamondtools.com www.diamondtools.top