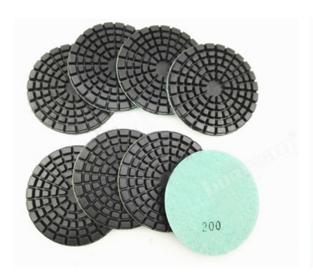

# **Product Description:**

8Pcs 4inch Floor Renew Sanding Discs Repairing for Beton 100mm Resin Bond **Concrete Floor polishing pads**, Special design for concrete polishing.

#### Pictures:

**4inch Floor Renew Sanding Discs Repairing for** Beton diamond resin bond floor polishing pads

Boreway Machinery Co.,Ltd www.fordiamondtools.com www.diamondtools.top

Boreway Machinery Co.,Ltd www.fordiamondtools.com www.diamondtools.top