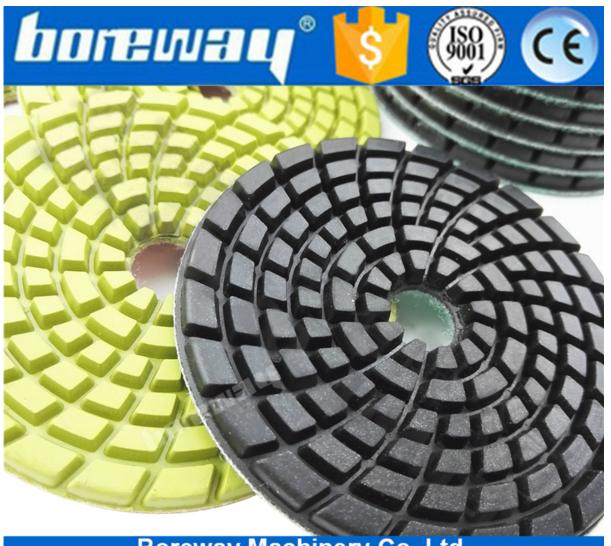

#### Pictures:

**4inch Floor Renew Sanding Discs Repairing for** Beton diamond resin bond floor polishing pads

Boreway Machinery Co.,Ltd www.fordiamondtools.com www.diamondtools.top

Boreway Machinery Co.,Ltd www.fordiamondtools.com www.diamondtools.top

Boreway Machinery Co.,Ltd www.fordiamondtools.com www.diamondtools.top

More related products, Pls click here: Diamond Polishing Pads