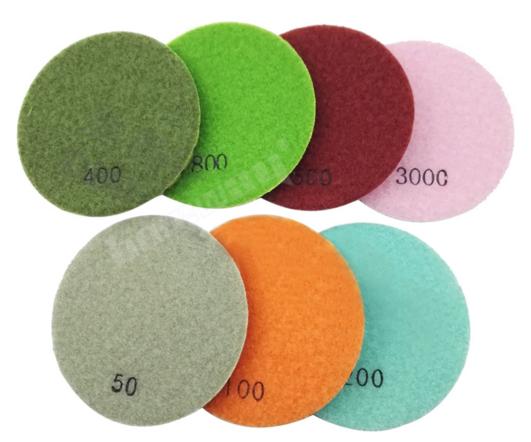

# **Specification:**

Spiral turbo type Diameter 100mm/4" Total thickness: 9mm

Workable thickness: >=6m

Other available grit size: #50, #100, #200, #400, #800, #1500