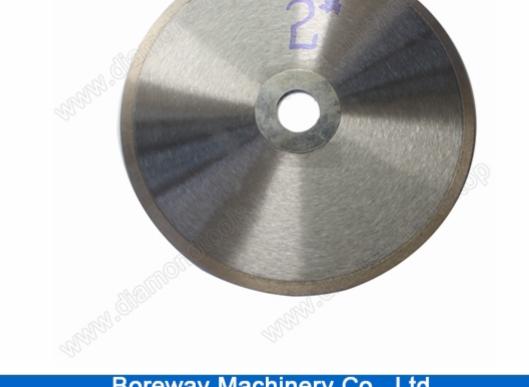

quality diamond saw blade for calcium silicate board is suitable for handheld cutting machine or other

cutting machine, this saw blade professional cutting calcium silicate board, due to the diamond

cutting blade for small and medium size, so it so easy to use, the blade is smooth cutting and no dist ortion.

#### Feature:

 Calcium silicate board blade cutting saws's segment use high quality formula,good sharpness and long lifespan.
Matrix and segment reasonable mix,faster cutting
Factory direct supplier,reliable quality and cheap price.

### Specification:

The following are normal specification of calcium silicate board blade cutting saws we are selling:

×

The above specification just a reference for customers. Other specifications can be ordered by customers.

### **Picture:**





## Boreway Machinery Co., Ltd. www.diamondtools.top www.boreway.com

Similar product:

**Diamond Sintered Tuck Point Blade For Hard Rock** 

# boneway<sup>®</sup>



Boreway Machinery Co., Ltd www.boreway.com