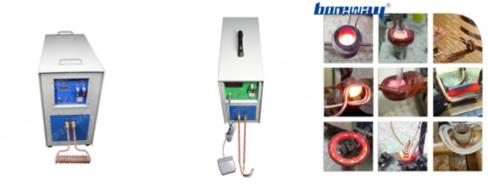

### Multi-layer diamond v shape segment

High frequency silver welded machine is recommended instead of welding by fire. Don't weld diamond segment for a long time, just a few minutes, otherwise the diamond inside might be damaged because of the high temperature, which will affect the cutting performance of the granite segment greatly.

**boneway**\*

Three Phase 380V 30kW High

Three Phase 380V, 20kW, 50Hz, Frequency Induction Welding Machine High Frequency Induction Welding Machine

### Please note:

Please use high frequency Silver Welded machine instead of Fire to make the brazing, the welding time is only a few seconds, otherwise the diamond inside the segments will probably be damaged by the high temperature, then the cutting performance will be Reduced!