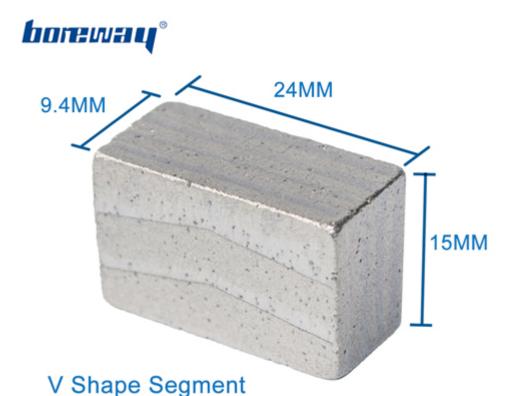

### **Specification:**

The following are normal specifications multi-layer diamond v shape segment:

| Code.         | Diameter<br>(mm) | Length | Width (Taper Type) | Height | Segment No. |
|---------------|------------------|--------|--------------------|--------|-------------|
| BW-DSGB-02-10 | 1800             | 24     | 10/9.4/8.8         | 15/20  | 120         |

### **Product Details:**

Multi-layer diamond v shape segment