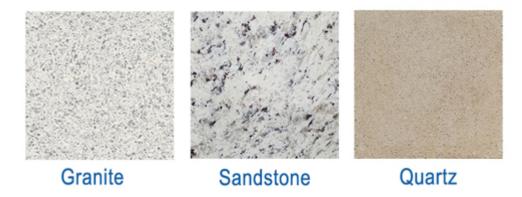

### Multi-layer diamond v shape segment wet use only.

Granite cutting diamond segment using in block cutting for 900-3500mm circular saw blades for block cutting

Diamond segment cutting granite, sandstone, various hard stone with quartz.

### **Applications machine:**

**Multi-layer diamond v shape segment** used for single or multi circular saw blade from 900mm to 3500mm, cutting of granite, sandstone, various hard stone with quartz.

The features of the **granite cutting diamond segment using in block cutting** should match the nature of the material to be cut.