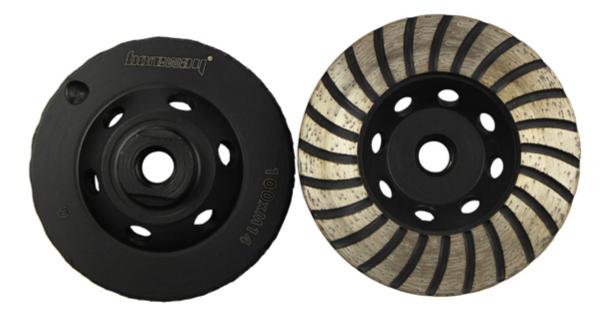

## Introduction:

Double-layer turbo diamond grinding cup wheels are designed for grinding concrete and all types of stone like granite,marble, sandstone,limestone,etc. Ideal for smoothing and shaping as well as stock removal. The double-layer design offer high grinding efficiency,longer lifespan and better performance. May be used on most hand held grinders and floor polishing machine.

## Features:

1.Double-layer turbo designed segment can provide fast beveling, smoothing and shaping.

2.Applicable for most angle grinders.

3.Good balance and stable performance.

4. High efficiency and long lifespan.