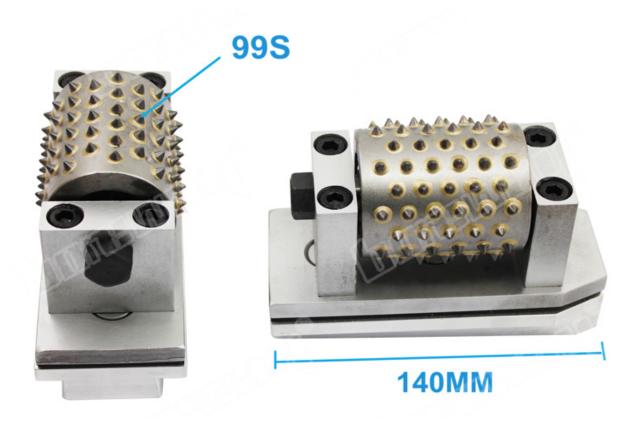

| Fickert Length: | L140MM                           |  |  |
|-----------------|----------------------------------|--|--|
| Size And Color: | Customzied                       |  |  |
| Туре:           | Abrasive Block                   |  |  |
| Material:       | Carbide And Steel                |  |  |
| Application:    | Bush Hammer For Grinding         |  |  |
| Machine:        | Automatic Grinding Machine       |  |  |
| Usage:          | Bush Hammer Roller for Polishing |  |  |

### The followings are the normal specifications of our **99S Fickert Bush Hammer Roller:**

| Diameter      | Grains No. | Segment<br>Dia. | Туре              | Material             |
|---------------|------------|-----------------|-------------------|----------------------|
| L140MM,L170MM | 995        | 4.7MM           | Abrasive<br>Block | Carbide And<br>Steel |