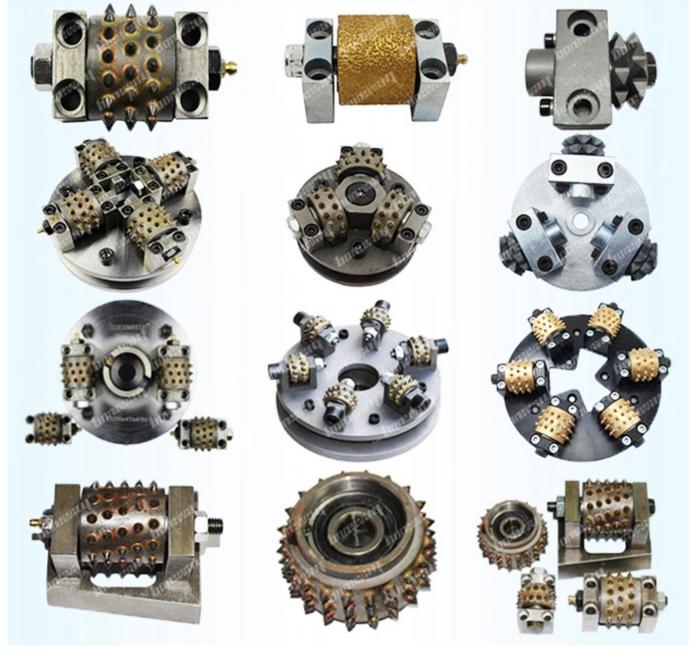

### **Product Details:**

### 99S Fickert Bush Hammer Roller:

# boneway Multi size bush hammer tools