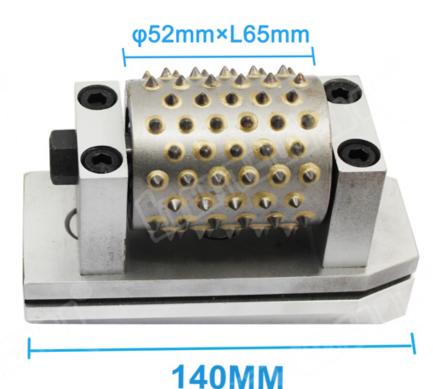

| Fickert Length: | L140MM                           |  |  |
|-----------------|----------------------------------|--|--|
| Size And Color: | Customzied                       |  |  |
| Туре:           | Abrasive Block                   |  |  |
| Material:       | Carbide And Steel                |  |  |
| Application:    | Bush Hammer For Grinding         |  |  |
| Machine:        | Automatic Grinding Machine       |  |  |
| Usage:          | Bush Hammer Roller for Polishing |  |  |

### The followings are the normal specifications of our **99S Fickert Bush Hammer Roller:**

| Diameter      | Grains No. | Segment<br>Dia. | Туре              | Material             |
|---------------|------------|-----------------|-------------------|----------------------|
| L140MM,L170MM | 995        | 4.7MM           | Abrasive<br>Block | Carbide And<br>Steel |