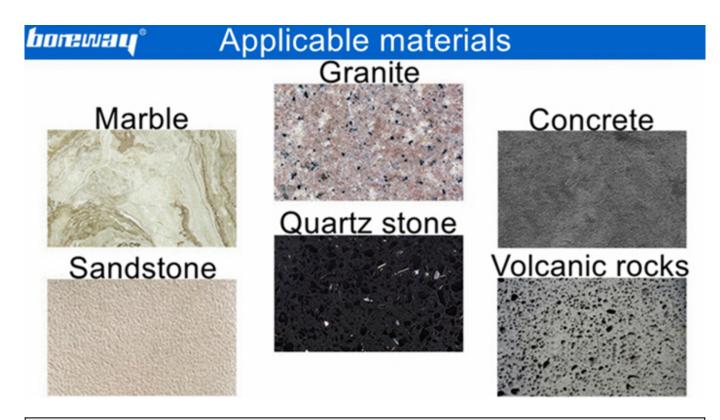

### **Application:**

**99S Fickert Bush Hammer Roller** is used on automatic grinding machines, for grinding and calibrating the stone slabs like granite, marble, etc. When assembled with a bush hammer roller.

### **Applications Machine:**

**99S Fickert Bush Hammer Roller** is used on automatic grinding machines, for grinding and calibrating the stone slabs like granite, marble, etc.

When assembled with a bush hammer roller, It becomes a bush hammer plate and can be used for texturing the surface of stone slabs and creating different bush-hammered profiles at high efficiency.