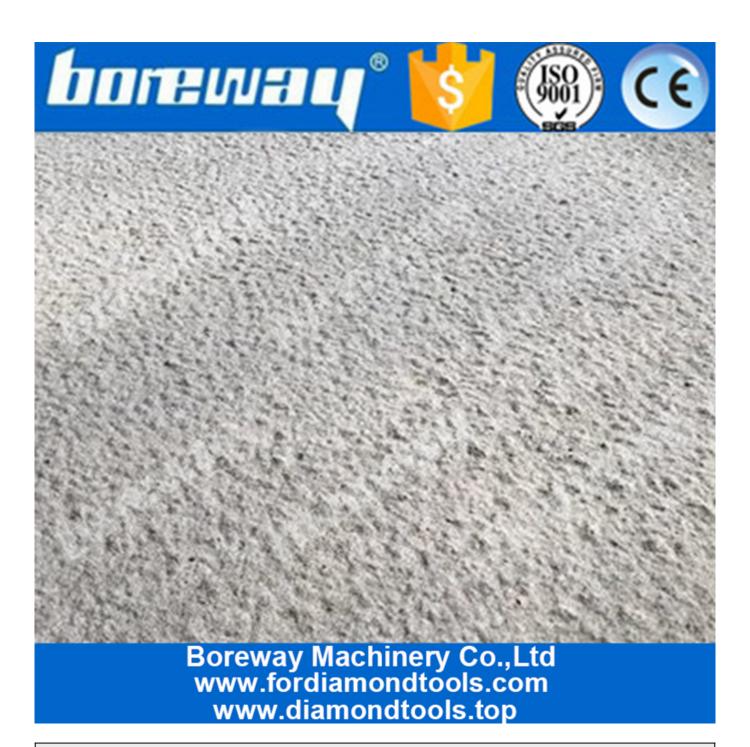

Hammer Roller:**

| Diameter      | Grains No. | Segment<br>Dia. | Туре              | Material             |
|---------------|------------|-----------------|-------------------|----------------------|
| L140MM,L170MM | 995        | 4.7MM           | Abrasive<br>Block | Carbide And<br>Steel |

The above specifications are for reference, other specifications can be ordered by customers.

### Advantage

- 1. Durable metal and diamond compound.
- 4. Competitive price and superior quality.
- 3. Different granularities and sizes as requested for the diamond roller.
- 2. Effective for grinding natural stones and concrete to get bush hammer ffect.

### **Product Details:**

### 99S Fickert Bush Hammer Roller:









### Boreway Machinery Co.,Ltd www.fordiamondtools.com www.diamondtools.top





### **Application:**

**99S Fickert Bush Hammer Roller** is used on automatic grinding machines, for grinding and calibrating the stone slabs like granite, marble, etc. When assembled with a bush hammer roller.

Bush Hammer tools are mainly designed for texturing and roughening of smooth travertine surfaces and is especially important for performing operations to create anti-slip surfaces on stone floors and steps, etc. It's scrollable and highly efficient, for example, a roller of 200mm diameter can fabricating more than 150 square meters stone surface per day.



### **Applications Machine:**

**99S Fickert Bush Hammer Roller** is used on automatic grinding machines, for grinding and calibrating the stone slabs like granite, marble, etc.

When assembled with a bush hammer roller, It be