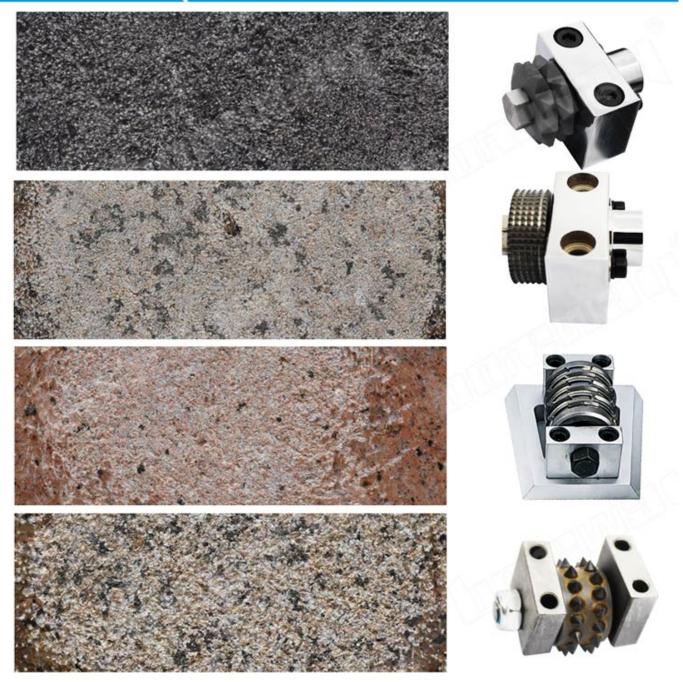

### The followings are the normal specifications of our **99S Fickert Bush Hammer Roller:**

| Diameter      | Grains No. | Segment<br>Dia. | Туре              | Material             |
|---------------|------------|-----------------|-------------------|----------------------|
| L140MM,L170MM | 995        | 4.7MM           | Abrasive<br>Block | Carbide And<br>Steel |

### Advantage

- 1. Durable metal and diamond compound.
- 4. Competitive price and superior quality.
- 3. Different granularities and sizes as requested for the diamond roller.
- 2. Effective for grinding natural stones and concrete to get bush hammer ffect.