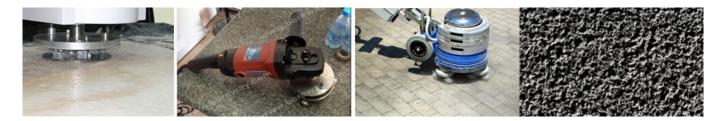

### Introduction:

**99S Fickert Bush Hammer Roller** For Stone and Concrete Grinding is used on automatic grinding machine to make Lichi surface on stones. Characterized by high grinding efficiency and superior lifespan. Bush Hammer tools are mainly designed for texturing and roughening of smooth travertine surfaces and is especially important for performing operations to create anti-slip surfaces on stone floors and steps, etc. It's scrollable and highly efficient, for example, a roller of 200mm diameter can fabricating more than 150 square meters stone surface per day.

### **Application:**

**99S Fickert Bush Hammer Roller** is used on automatic grinding machines, for grinding and calibrating the stone slabs like granite, marble, etc. When assembled with a bush hammer roller.

### **Applications Machine:**

**99S Fickert Bush Hammer Roller** is used on automatic grinding machines, for grinding and calibrating the stone slabs like granite, marble, etc.

When assembled with a bush hammer roller, It becomes a bush hammer plate and can be used for texturing the surface of stone slabs and creating different bush-hammered profiles at high efficiency.