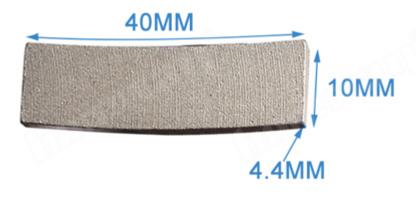

## **Specification:**

The following are normal specifications flat shape smooth cutting diamond segment:

| Code.        | Diameter<br>(mm/Inch) | Segment Size<br>(mm) | Segment No. |
|--------------|-----------------------|----------------------|-------------|
| BW-DSG-01-07 | 500mm(22inch)         | 40x4.4x10/12/15/20   | 38          |

The above specifications is only for reference, other specifications may be available as per customer's demand.

Diamond segments or rims are made up of a mixture of diamonds and metal powders. Diamonds used in blades are almost exclusively manufactured diamonds in various grit size and quality grades.

#### **Product Details:**

Flat shape smooth cutting diamond segment

## Normal Flat Shape