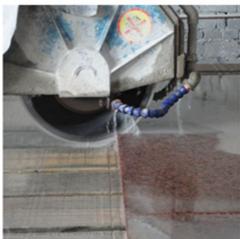

## Cutting Effect:

**Flat shape smooth cutting diamond segment** is cutting without edge collapse, high machining accuracy, straight cutting line without burr, stable feeding, fast moving, small single-layer, laminated SAW seam, no spark, no tail, no dragger