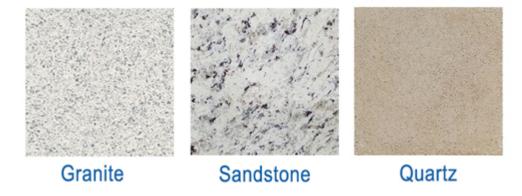

## **Applications:**

**Flat shape smooth cutting diamond segment** with normal flat shape of circular saw blades for slab edge cutting of Granite, Sandstone, various hard stone with quartz.