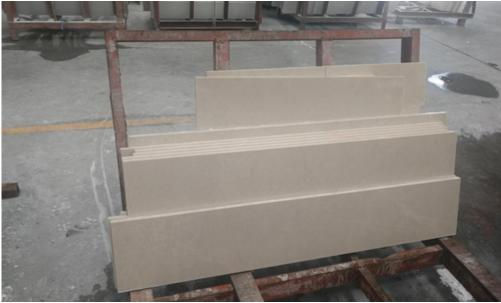

## **Applications:**

**Flat shape smooth cutting diamond segment** with normal flat shape of circular saw blades for slab edge cutting of Granite, Sandstone, various hard stone with quartz.