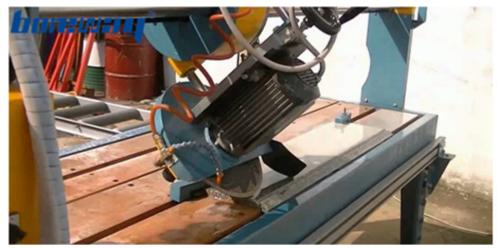

# **Applications machine:**

Flat shape smooth cutting diamond segment suitable for bridge cutting machines.