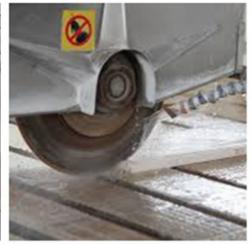

# **Applications machine:**

Flat shape smooth cutting diamond segment suitable for bridge cutting machines.

## Cutting Effect:

**Flat shape smooth cutting diamond segment** is cutting without edge collapse, high machining accuracy, straight cutting line without burr, stable feeding, fast moving, small single-layer, laminated SAW seam, no spark, no tail, no dragger