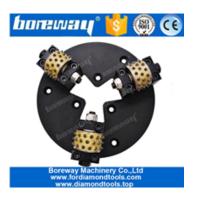

### L140mm Fickert Type 99S Bush Hammer Head Roller

- 1. Durable diamond compound.
- 2. Competitive price and superior quality.
- 3. The grit of bush-hammered face can be adjusted.
- 4. Highly-efficient: a 200mm hammer can yield 100m<sup>2</sup>, 5 times faster than manpower.
- 5. Strict dynamic balance inspection to make sure a smooth and comfortable grinding.
- 6.Fexible: We can sell the roller separately, and we have plenty of styles and specifications ranging from 125mm to 700mm.

### Introduction:

**L140mm Fickert Type 99S Bush Hammer Head Roller** is used on automatic grinding machines, for grinding and calibrating the stone slabs like granite, marble, etc. When assembled with a bush hammer roller, It becomes a bush hammer plate and can be used for texturing the surface of stone slabs and creating different bush-hammered profiles at high efficiency.

### **Specifications:**

The followings are the normal specifications of our **L140mm Fickert Type 99S Bush Hammer Head Roller:** 

| Diameter      | Grains No. | Segment<br>Dia. | Type              | Material             |
|---------------|------------|-----------------|-------------------|----------------------|
| L140MM,L170MM | 995        | 4.7MM           | Abrasive<br>Block | Carbide And<br>Steel |