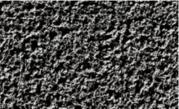

Boreway now.

boneway\*

## Applicable materials







### **Applications Machine:**

**L140mm Fickert Type 99S Bush Hammer Head Roller** is used on automatic grinding machines, for grinding and calibrating the stone slabs like granite, marble, etc.

Diamond bush hammer plates and roller is a construction tool used for texturizing and renew concrete. Floor bush hammer plates can adapt to several kinds of grinder, from simple hand-held hammers to large electric machines, but the basic function of the regular bush hammer is always the same - 30pcs/45pcs/60pcs of conical or pyramidal carbide tips welded at the top of a large metal plate. The repeated hit of these carbide tips into stone or concrete surface creates a rough, pockmarked texture that looks like naturally weathered rock.









**Grindnig Effect:** 

L140mm Fickert Type 99S Bush Hammer Head Roller

# boneway<sup>®</sup>



If you want more details of bush hammer, please contact us.

# Multi size bush hammer tools

### **Related Products:**





### **About Us:**



### **Packing** Delivery:

### PS:

- 1.Tools packing in carton cases
- 2.By Air/Sea for batch goods, Airport/Port receiving
- 4. When tools are in large quantities, they are packing in wooden cases



### **Our Service:**

- 1.Low MOQ: It can meet your trial order need well.
- 2.0EM Accepted: We can produce according to your sample or drawings.
- 3.Good Service: We treat our clients as God with high professionalism and passion.
- 4. Good Quality: We have strict quality control system. Good reputation in the market.
- 5. Fast Delivery: We have big di