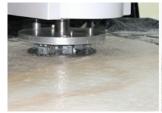

### Introduction:

**L140mm Fickert Type 99S Bush Hammer Head Roller** is used on automatic grinding machines, for grinding and calibrating the stone slabs like granite, marble, etc. When assembled with a bush hammer roller, It becomes a bush hammer plate and can be used for texturing the surface of stone slabs and creating different bush-hammered profiles at high efficiency.

### **Application:**

**L140mm Fickert Type 99S Bush Hammer Head Roller** is used on automatic grinding machines, for grinding and calibrating the stone slabs like granite, marble, etc. When assembled with a bush hammer roller.

### **Applications Machine:**

**L140mm Fickert Type 99S Bush Hammer Head Roller** is used on automatic grinding machines, for grinding and calibrating the stone slabs like granite, marble, etc.

Diamond bush hammer plates and roller is a construction tool used for texturizing and renew concrete. Floor bush hammer plates can adapt to several kinds of grinder, from simple hand-held hammers to large electric machines, but the basic function of the regular bush hammer is always the same - 30pcs/45pcs/60pcs of conical or pyramidal carbide tips welded at the top of a large metal plate. The repeated hit of these carbide tips into stone or concrete surface creates a rough, pockmarked texture that looks like naturally weathered rock.