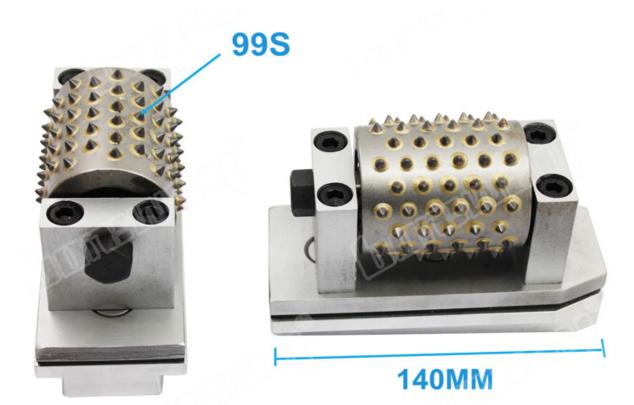

### L140mm Fickert Type 99S Bush Hammer Head Roller

- 1. Durable diamond compound.
- 2. Competitive price and superior quality.
- 3. The grit of bush-hammered face can be adjusted.
- 4. Highly-efficient: a 200mm hammer can yield 100m<sup>2</sup>, 5 times faster than manpower.
- 5. Strict dynamic balance inspection to make sure a smooth and comfortable grinding.
- 6.Fexible: We can sell the roller separately, and we have plenty of styles and specifications ranging from 125mm to 700mm.

| Fickert Length:   | L140MM                           |  |  |
|-------------------|----------------------------------|--|--|
| Number of Roller: | 995                              |  |  |
| Type:             | Abrasive Block                   |  |  |
| Material:         | Carbide And Steel                |  |  |
| Application:      | Bush Hammer For Grinding         |  |  |
| Machine:          | Automatic Grinding Machine       |  |  |
| Usage:            | Bush Hammer Roller for Polishing |  |  |

### **Specifications:**

The followings are the normal specifications of our **L140mm Fickert Type 99S Bush Hammer Head Roller:** 

| Diameter      | Grains No. | Segment<br>Dia. | Type              | Material             |
|---------------|------------|-----------------|-------------------|----------------------|
| L140MM,L170MM | 995        | 4.7MM           | Abrasive<br>Block | Carbide And<br>Steel |