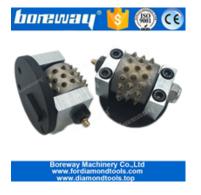

### L140mm Fickert Type 99S Bush Hammer Head Roller

- 1. Durable diamond compound.
- 2. Competitive price and superior quality.
- 3. The grit of bush-hammered face can be adjusted.
- 4. Highly-efficient: a 200mm hammer can yield 100m<sup>2</sup>, 5 times faster than manpower.
- 5. Strict dynamic balance inspection to make sure a smooth and comfortable grinding.
- 6.Fexible: We can sell the roller separately, and we have plenty of styles and specifications ranging from 125mm to 700mm.

### Introduction:

**L140mm Fickert Type 99S Bush Hammer Head Roller** is used on automatic grinding machines, for grinding and calibrating the stone slabs like granite, marble, etc. When assembled with a bush hammer roller, It becomes a bush hammer plate and can be used for texturing the surface of stone slabs and creating different bush-hammered profiles at high efficiency.

### **Specifications:**

The followings are the normal specifications of our **L140mm Fickert Type 99S Bush Hammer Head Roller:** 

| Diameter      | Grains No. | Segment<br>Dia. | Type              | Material             |
|---------------|------------|-----------------|-------------------|----------------------|
| L140MM,L170MM | 995        | 4.7MM           | Abrasive<br>Block | Carbide And<br>Steel |