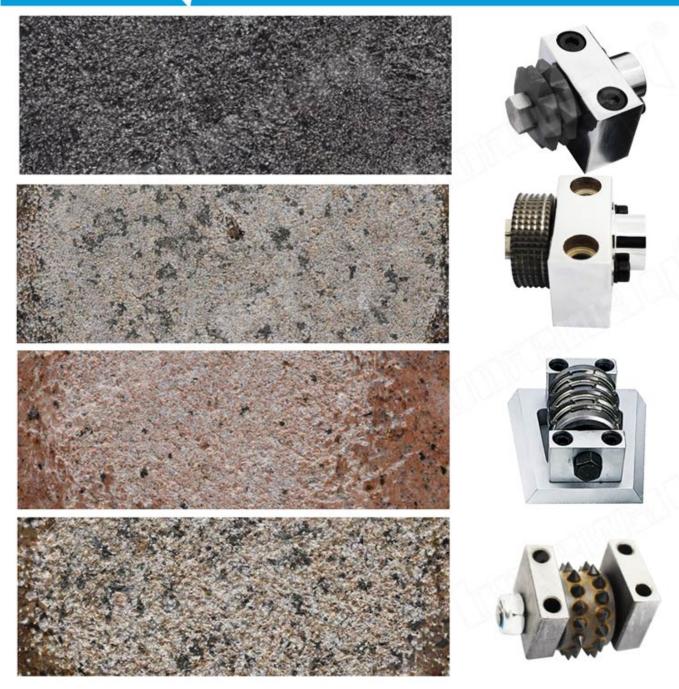

## Applicable materials

### **Applications Machine:**

**L140mm Fickert Type 99S Bush Hammer Head Roller** is used on automatic grinding machines, for grinding and calibrating the stone slabs like granite, marble, etc.

Diamond bush hammer plates and roller is a construction tool used for texturizing and renew concrete. Floor bush hammer plates can adapt to several kinds of grinder, from simple hand-held hammers to large electric machines, but the basic function of the regular bush hammer is always the same - 30pcs/45pcs/60pcs of conical or pyramidal carbide tips welded at the top of a large metal plate. The repeated hit of these carbide tips into stone or concrete surface creates a rough, pockmarked texture that looks like naturally weathered rock.

**Grindnig Effect:** 

L140mm Fickert Type 99S Bush Hammer Head Roller