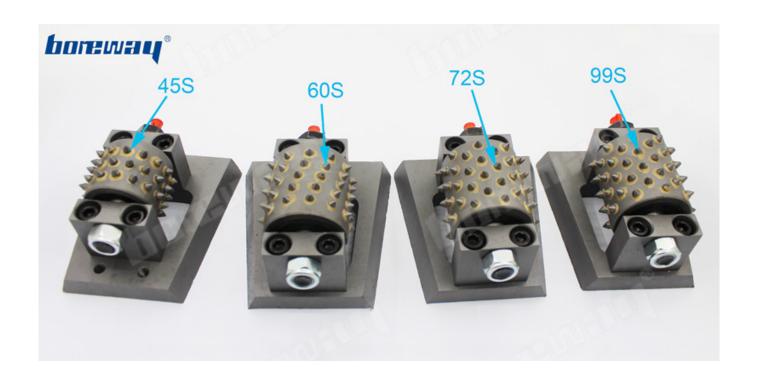

# Multi size bush hammer tools

**L140mm Fickert Type 99S Bush Hammer Head Roller** is a construction tool used for texturizing and renew concrete. Floor bush hammer plates can adapt to several kinds of grinder, from simple hand-held hammers to large electric machines, but the basic function of the regular bush hammer is always the same - 30pcs/45pcs/60pcs of conical or pyramidal carbide tips welded at the top of a large metal plate.

### **Applications Machine:**

**L140mm Fickert Type 99S Bush Hammer Head Roller** is used on automatic grinding machines, for grinding and calibrating the stone slabs like granite, marble, etc.

Diamond bush hammer plates and roller is a construction tool used for texturizing and renew concrete. Floor bush hammer plates can adapt to several kinds of grinder, from simple hand-held hammers to large electric machines, but the basic function of the regular bush hammer is always the same - 30pcs/45pcs/60pcs of conical or pyramidal carbide tips welded at the top of a large metal plate. The repeated hit of these carbide tips into stone or concrete surface creates a rough, pockmarked texture that looks like naturally weathered rock.