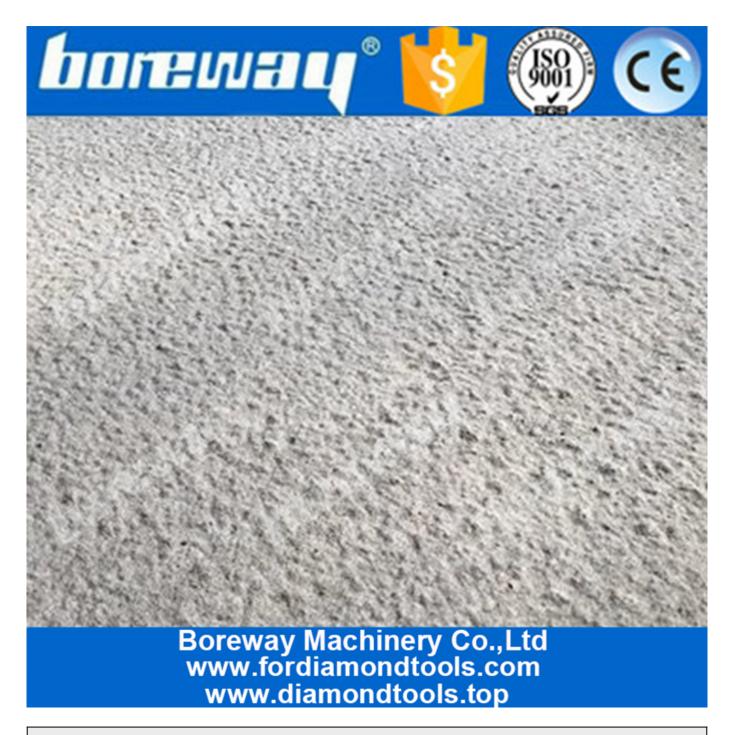

| Diameter      | Grains No. | Segment<br>Dia. | Type              | Material             |
|---------------|------------|-----------------|-------------------|----------------------|
| L140MM,L170MM | 995        | 4.7MM           | Abrasive<br>Block | Carbide And<br>Steel |

The above specifications are for reference, other specifications can be ordered by customers.

### **Advantage**

- 1. Durable metal and diamond compound.
- 4. Competitive price and superior quality.
- 3. Different granularities and sizes as requested for the diamond roller.
- 2. Effective for grinding natural stones and concrete to get bush hammer ffect.

### **Product Details:**

### L140mm Fickert Type 99S Bush Hammer Head Roller









Boreway Machinery Co.,Ltd www.fordiamondtools.com www.diamondtools.top





### **Application:**

**L140mm Fickert Type 99S Bush Hammer Head Roller** is used on automatic grinding machines, for grinding and calibrating the stone slabs like granite, marble, etc. When assembled with a bush hammer roller.

**L140mm Fickert Type 99S Bush Hammer Head Roller** For Stone and Concrete Grinding is one of our advantaged products. We can customize various quality bush hammer tools to meet your special working demands. More and more stone factories are buying bush hammer tools from Boreway now.

boneway\*

## Applicable materials







### **Applications Machine:**

**L140mm Fickert Type 99S Bush Hammer Head Roller** is used on automatic grinding machines, for grinding and calibrating the stone slabs like granite, marble, etc.

Diamond bush hammer plates and roller is a co