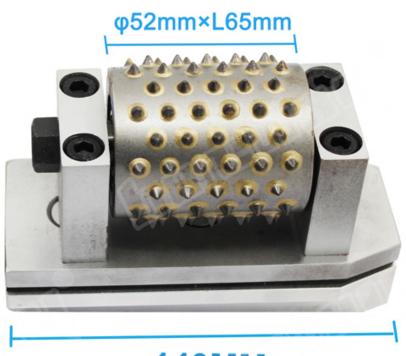

### L140mm Fickert Type 99S Bush Hammer Head Roller

- 1. Durable diamond compound.
- 2. Competitive price and superior quality.
- 3. The grit of bush-hammered face can be adjusted.
- 4. Highly-efficient: a 200mm hammer can yield 100m<sup>2</sup>, 5 times faster than manpower.
- 5. Strict dynamic balance inspection to make sure a smooth and comfortable grinding.
- 6.Fexible: We can sell the roller separately, and we have plenty of styles and specifications ranging from 125mm to 700mm.

| Fickert Length:   | L140MM                           |  |  |
|-------------------|----------------------------------|--|--|
| Number of Roller: | 995                              |  |  |
| Type:             | Abrasive Block                   |  |  |
| Material:         | Carbide And Steel                |  |  |
| Application:      | Bush Hammer For Grinding         |  |  |
| Machine:          | Automatic Grinding Machine       |  |  |
| Usage:            | Bush Hammer Roller for Polishing |  |  |

### **Specifications:**

The followings are the normal specifications of our **L140mm Fickert Type 99S Bush Hammer Head Roller:** 

| Diameter      | Grains No. | Segment<br>Dia. | Type              | Material             |
|---------------|------------|-----------------|-------------------|----------------------|
| L140MM,L170MM | 995        | 4.7MM           | Abrasive<br>Block | Carbide And<br>Steel |