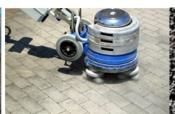

### Introduction:

**L140mm Fickert Type 99S Bush Hammer Head Roller** is used on automatic grinding machines, for grinding and calibrating the stone slabs like granite, marble, etc. When assembled with a bush hammer roller, It becomes a bush hammer plate and can be used for texturing the surface of stone slabs and creating different bush-hammered profiles at high efficiency.

### **Application:**

**L140mm Fickert Type 99S Bush Hammer Head Roller** is used on automatic grinding machines, for grinding and calibrating the stone slabs like granite, marble, etc. When assembled with a bush hammer roller.

### **Applications Machine:**

**L140mm Fickert Type 99S Bush Hammer Head Roller** is used on automatic grinding machines, for grinding and calibrating the stone slabs like granite, marble, etc.

Diamond bush hammer plates and roller is a construction tool used for texturizing and renew concrete. Floor bush hammer plates can adapt to several kinds of grinder, from simple hand-held hammers to large electric machines, but the basic function of the regular bush hammer is always the same - 30pcs/45pcs/60pcs of conical or pyramidal carbide tips welded at the top of a large metal plate. The repeated hit of these carbide tips into stone or concrete surface creates a rough, pockmarked texture that looks like naturally weathered rock.