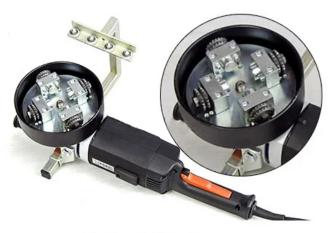

#### **Product Details:**

**Sandblasting Diamond Grinding Stone Concrete Roller** adopted the sophisticated welding technology and selecting high quality aluminum alloy to casting,

## **Applications Machine:**

**Sandblasting Diamond Grinding Stone Concrete Roller** is angle grinder and automatic grinding machine

Automatic grinding machine