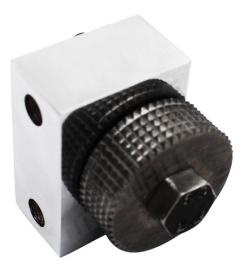

#### **Product Details:**

**Sandblasting Diamond Grinding Stone Concrete Roller** adopted the sophisticated welding technology and selecting high quality aluminum alloy to casting,

## **Applications:**

**Sandblasting Diamond Grinding Stone Concrete Roller** specially used on granite, marble, sandstone, concrete etc to make rough surface.

Features of our bush hammer roller:

- 1. Fixed on the hold plate of the polishing machine as a polishing tool.
- 2. The disposition of the rollers and their special insert give medium comma finish.
- 3. Easy installation and use.
- 4. Oppotunity to work on thin or defective slabs.
- 5. Uniform finish over the whole slab surface.
- 6. High production and new finishes with minimum investment.