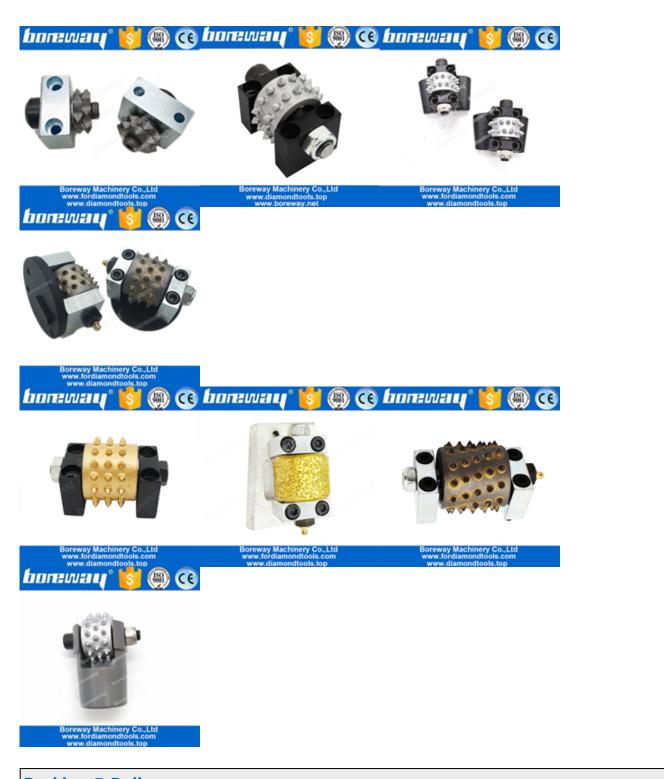

Bush hammer plates and roller is a construction tool used for texturizing and renew concrete. Floor bush hammer plates can adapt to several kinds of grinder, from simple hand-held hammers to large electric machines, but the basic function of the regular bush hammer is always the same - 30pcs/45pcs/60pcs of conical or pyramidal carbide tips welded at the top of a large metal plate. The repeated hit of these carbide tips into stone or concrete surface creates a rough, pockmarked texture that looks like naturally weathered rock.

## **Applications:**

**Sandblasting Diamond Grinding Stone Concrete Roller** specially used on granite, marble, sandstone, concrete etc to make rough surface.

Features of our bush hammer roller:

- 1. Fixed on the hold plate of the polishing machine as a polishing tool.
- 2. The disposition of the rollers and their special insert give medium comma finish.
- 3. Easy installation and use.
- 4. Oppotunity to work on thin or defective slabs.
- 5. Uniform finish over the whole slab surface.
- 6. High production and new finishes with minimum investment.