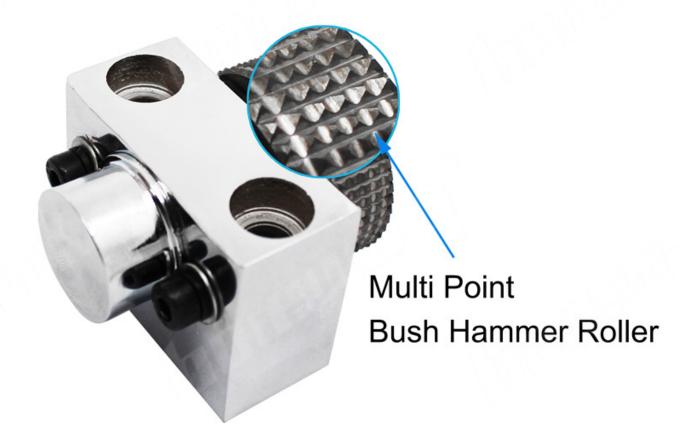

Bush hammer plates and roller is a construction tool used for texturizing and renew concrete. Floor bush hammer plates can adapt to several kinds of grinder, from simple hand-held hammers to large electric machines, but the basic function of the regular bush hammer is always the same - 30pcs/45pcs/60pcs of conical or pyramidal carbide tips welded at the top of a large metal plate. The repeated hit of these carbide tips into stone or concrete surface creates a rough, pockmarked texture that looks like naturally weathered rock.

## **Applications:**

**Sandblasting Diamond Grinding Stone Concrete Roller** specially used on granite, marble, sandstone, concrete etc to make rough surface.

Features of our bush hammer roller:

- 1. Fixed on the hold plate of the polishing machine as a polishing tool.
- 2. The disposition of the rollers and their special insert give medium comma finish.
- 3. Easy installation and use.
- 4. Oppotunity to work on thin or defective slabs.
- 5. Uniform finish over the whole slab surface.
- 6. High production and new finishes with minimum investment.