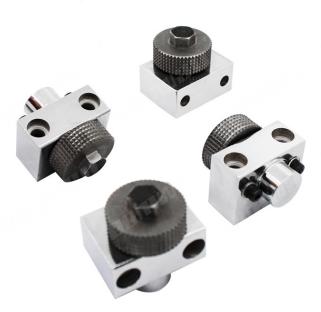

# Boreway Sandblasting Litchi Surface Stone Marble Granite Head Wheel Abrasive Tools For Angle Grinder And Automatic Grinding Machine

Advantage:

Introduction:

**Sandblasting Diamond Grinding Stone Concrete Roller** is used sophisticated welding technology and selecting high quality aluminum alloy to casting, bush hammered's grit can be changed through the adjustment of spring elasticity on bush hammer, manual grinding machine press. Both enlarging spring's interval to reduce spring elasticity and reducing machine's press can enhance bush hammer vibration to make bush hammered face rough. Widely used on granite, marble sandstone to make rough surface.

The followings are the normal specifications of our **Sandblasting Diamond Grinding Stone Concrete Roller:** 

| Туре            | Usage                        | Material           | Application                                | Machine                                         |
|-----------------|------------------------------|--------------------|--------------------------------------------|-------------------------------------------------|
| Abrasive Roller | Bush Hammer For<br>Polishing | Diamond+Steel Base | Granite, Marble Sandstone<br>Concrete,etc. | Angle Grinder and Automatic<br>Grinding Machine |