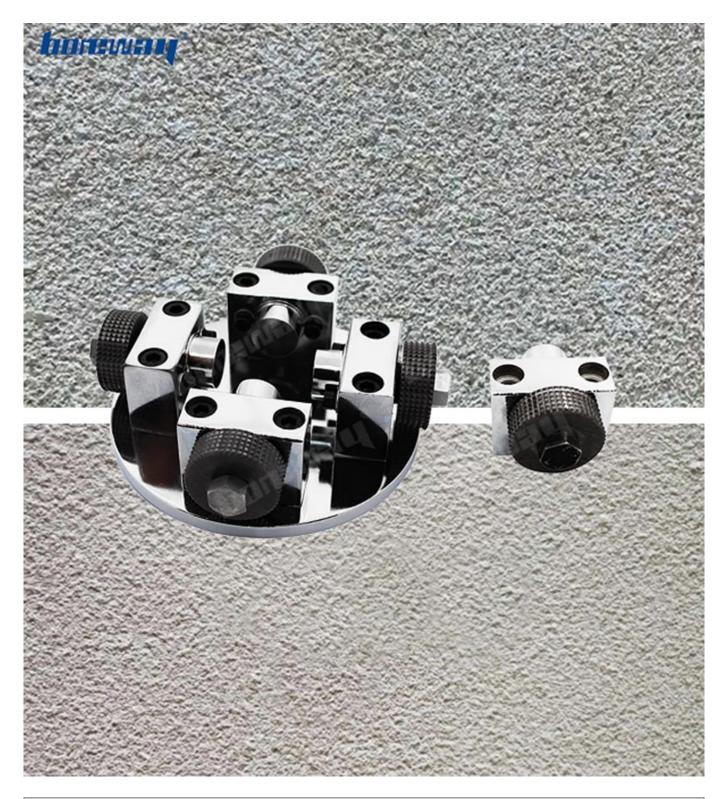

## **Applications:**

**Sandblasting Diamond Grinding Stone Concrete Roller** specially used on granite, marble, sandstone, concrete etc to make rough surface.

Features of our bush hammer roller:

- 1. Fixed on the hold plate of the polishing machine as a polishing tool.
- 2. The disposition of the rollers and their special insert give medium comma finish.
- 3. Easy installation and use.
- 4. Oppotunity to work on thin or defective slabs.
- 5. Uniform finish over the whole slab surface.
- 6. High production and new finishes with minimum investment.

## **Installation effect:**

Other Products:

If you want more details of bush hammer, please contact us.