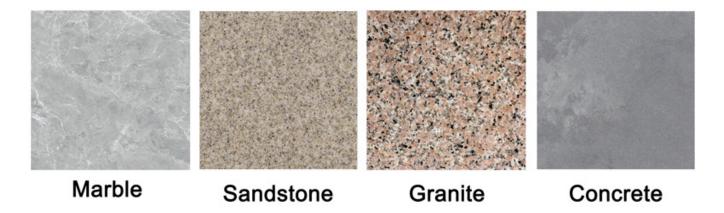

Introduction:

**Sandblasting Diamond Grinding Stone Concrete Roller** is used sophisticated welding technology and selecting high quality aluminum alloy to casting, bush hammered's grit can be changed through the adjustment of spring elasticity on bush hammer, manual grinding machine press. Both enlarging spring's interval to reduce spring elasticity and reducing machine's press can enhance bush hammer vibration to make bush hammered face rough. Widely used on granite, marble sandstone to make rough surface.

The followings are the normal specifications of our **Sandblasting Diamond Grinding Stone Concrete Roller:** 

| Туре            | Usage                        | Material           | Application                                | Machine                                         |
|-----------------|------------------------------|--------------------|--------------------------------------------|-------------------------------------------------|
| Abrasive Roller | Bush Hammer For<br>Polishing | Diamond+Steel Base | Granite, Marble Sandstone<br>Concrete,etc. | Angle Grinder and Automatic<br>Grinding Machine |

## **Applications:**

**Sandblasting Diamond Grinding Stone Concrete Roller** specially used on granite, marble, sandstone, concrete etc to make rough surface.

Features of our bush hammer roller:

- 1. Fixed on the hold plate of the polishing machine as a polishing tool.
- 2. The disposition of the rollers and their special insert give medium comma finish.
- 3. Easy installation and use.
- 4. Oppotunity to work on thin or defective slabs.
- 5. Uniform finish over the whole slab surface.
- 6. High production and new finishes with minimum investment.