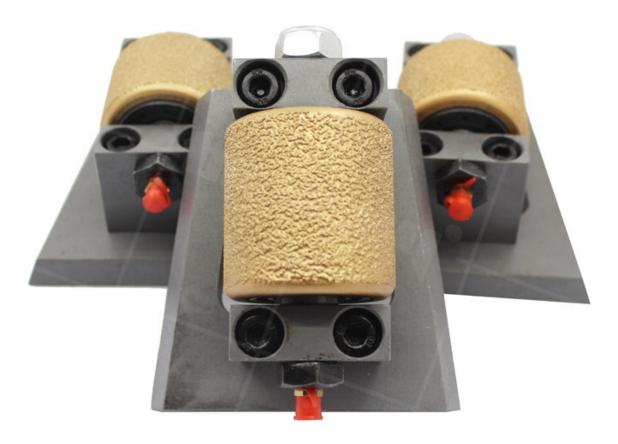

## **Product show**

#### Vacuum Brazed Frankfurt Bush Hammer Grinding Roller For Concrete Finish

Boreway Machinery Co.,Ltd www.diamondtools.top www.boreway.net