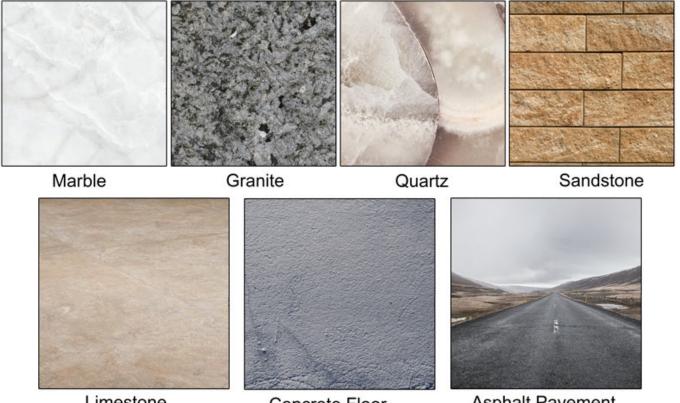

Frankfurt type bush hammer tool are also used as a design element to create a profile just like litchi surface.

Limestone

Concrete Floor

Asphalt Pavement