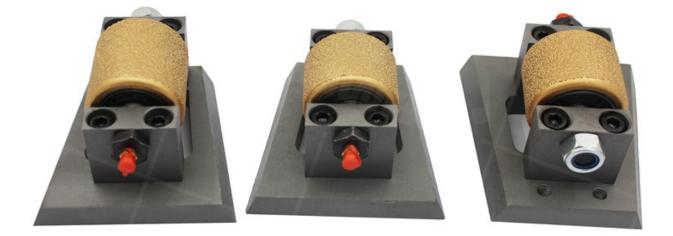

## **Product show**

#### Vacuum Brazed Frankfurt Bush Hammer Grinding Roller For Concrete Finish

Boreway Machinery Co.,Ltd www.diamondtools.top www.boreway.net

## **Application:**

**Bush Hammer Roller With Frankfurt Base** is suitable for floor grinding. and for stone the roughness of the bush hammered surface can be adjusted with our bush hammer through adjustment of spring elasticity on the bush hammer, or through the pressure of the manual grinding machine.