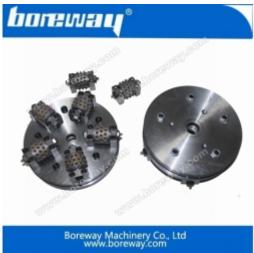

## Introduction:

Bush hammer plate 125mm are used on manual grinding machines or auto/semiauto bush hammered

machines to process bush hammered litchi surface on granite,marble and other stone surface. The processing surface can be very uniform and seems real and natural. The rollers can be changed conveniently,greatly reduced the production costs.

## **Features:**

- 1. High grinding efficiency and long lifespan.
- 2.Uniform, real and natural processing surface.
- 3. Much lower production costs compared with traditional processing method.

## **Specifications:**

The followings are the normal specifications of our bush hammer plate:

| Product<br>Name         | Outer Diameter |     | Roller   |          | Connection                                     |
|-------------------------|----------------|-----|----------|----------|------------------------------------------------|
|                         | Inch           | mm  | Quantity | Quantity |                                                |
| Bush<br>Hammer<br>Plate | 5              | 125 | 3        | 30       | M14<br>M16<br>5/8''-11<br>42mm<br>47mm<br>50mm |
|                         | 6              | 150 | 4        | 45       |                                                |
|                         |                |     | 3        | 30       |                                                |
|                         | 8              | 200 | 6        | 45       |                                                |
|                         |                |     | 4        | 30       |                                                |
|                         | 10             | 250 | 8        | 45       |                                                |
|                         |                |     | 5        | 30       |                                                |
|                         | 12             | 300 | 10       | 45       |                                                |
|                         |                |     | 6        | 30       |                                                |