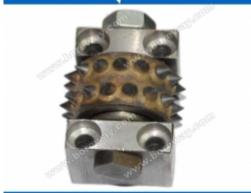

## Introduction:

Bush hammer plate 125mm are used on manual grinding machines or auto/semiauto bush hammered

machines to process bush hammered litchi surface on granite,marble and other stone surface. The processing surface can be very uniform and seems real and natural. The rollers can be changed conveniently,greatly reduced the production costs.

## **Features:**

- 1. High grinding efficiency and long lifespan.
- 2.Uniform, real and natural processing surface.
- 3. Much lower production costs compared with traditional processing method.

## **Specifications:**

The followings are the normal specifications of our bush hammer plate:

| Product<br>Name         | Outer Diameter |     | Roller   |          | Connection                                     |
|-------------------------|----------------|-----|----------|----------|------------------------------------------------|
|                         | Inch           | mm  | Quantity | Quantity |                                                |
| Bush<br>Hammer<br>Plate | 5              | 125 | 3        | 30       | M14<br>M16<br>5/8''-11<br>42mm<br>47mm<br>50mm |
|                         | 6              | 150 | 4        | 45       |                                                |
|                         |                |     | 3        | 30       |                                                |
|                         | 8              | 200 | 6        | 45       |                                                |
|                         |                |     | 4        | 30       |                                                |
|                         | 10             | 250 | 8        | 45       |                                                |
|                         |                |     | 5        | 30       |                                                |
|                         | 12             | 300 | 10       | 45       |                                                |
|                         |                |     | 6        | 30       |                                                |