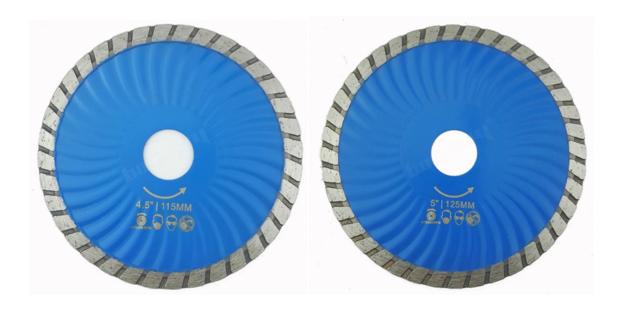

# Hot pressed Diamond Waved Turbo Blade Diamond Saw Blade Cutting disc

| Diameter   | Thickness | Height of segments | Bore         |
|------------|-----------|--------------------|--------------|
| 4.5"/115MM | 2.3-2.4mm | 8MM                | 22.23mm/7/8" |
| 5"/125MM   | 2.3-2.4mm | 8MM                | 22.23mm/7/8" |

#### Picture:

Hot pressed Diamond Waved Turbo Blade Diamond Saw Blade Cutting disc

# Boreway Machinery Co., Ltd. www.diamondtools.top www.boreway.com 4.5inch Hot pressed Diamond Waved Turbo Blade Diamond Saw Blade Cutting disc

5inch Hot pressed Diamond Waved Turbo Blade Diamond Saw Blade Cutting disc