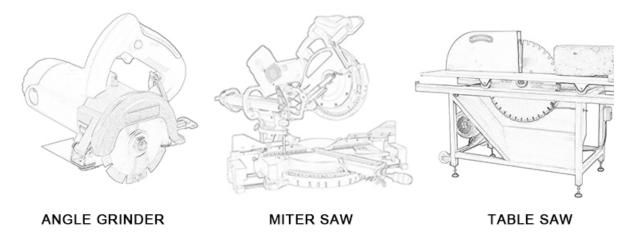

# **Machinery:**

Angle grinder, Miter saw and Table saw can use this Diamond Hot Pressed Superthin Diamond Turbo Blade for Ceramic Tile Granite Marble.