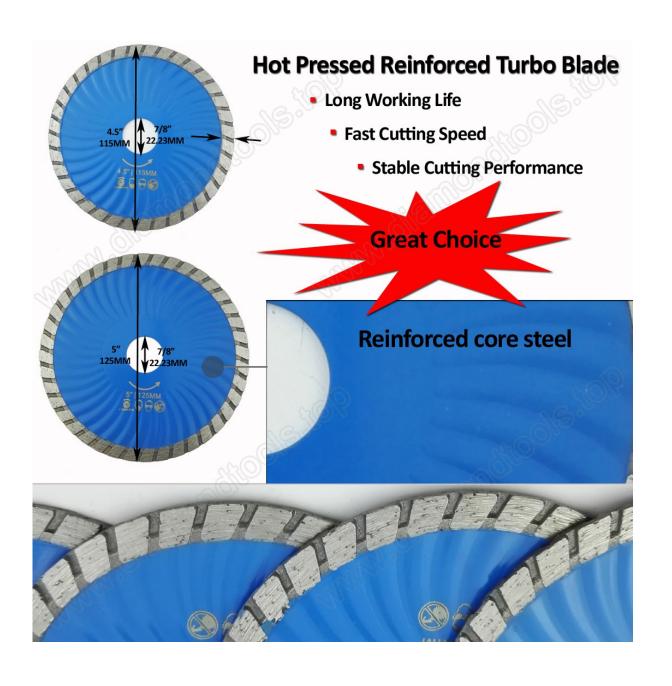

#### Feature:

- 1. wet and Dry cutting, No Chipping;
- 2. High Professional qualtiy, very fast cutting ,smooth edge;
- 3. Wide Application: for cutting Granite, Marble, Stone, Concrete, Brick;
- 4. Hot pressed blade provide

fast cutting speed, Stable Cutting Performance and long working life.

# Hot pressed Diamond Waved Turbo Blade Diamond Saw Blade Cutting disc

| Diameter   | Thickness | Height of segments | Bore         |
|------------|-----------|--------------------|--------------|
| 4.5"/115MM | 2.3-2.4mm | 8MM                | 22.23mm/7/8" |
| 5"/125MM   | 2.3-2.4mm | 8MM                | 22.23mm/7/8" |

If you want Diameter 4.5" and 5" with bore 20mm, please leave us messages to ask for reduce washer 20mm.