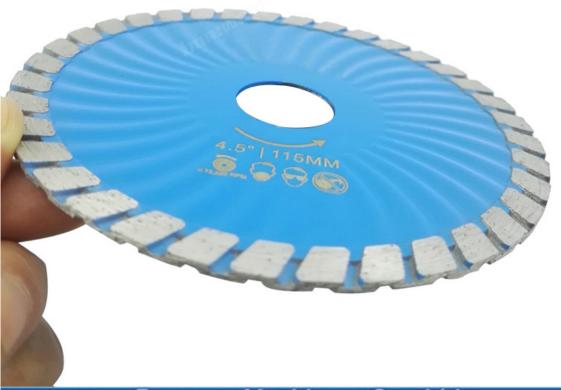

#### Introduction:

Boreway **Hot pressed Diamond Waved Turbo Blade** can be used for Cutting stone & construction material, concrete, brick, tile, granite, marble, masonry. Reinforced core steel with wave, stronger strenghth provide stable and smooth cutting, Wet or dry use. For very hard material, recommend wet working.

#### Feature:

- 1. wet and Dry cutting, No Chipping;
- 2. High Professional qualtiy, very fast cutting ,smooth edge;
- 3. Wide Application: for cutting Granite, Marble, Stone, Concrete, Brick;
- 4. Hot pressed blade provide

fast cutting speed, Stable Cutting Performance and long working life.