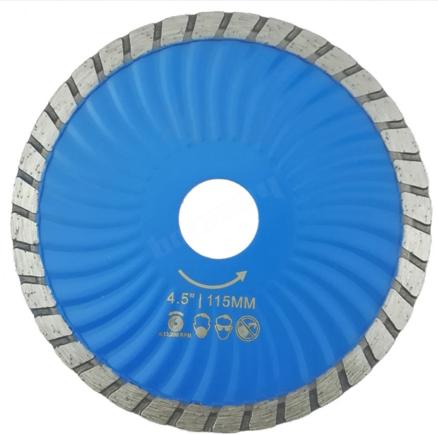

# Hot pressed Diamond Waved Turbo Blade Diamond Saw Blade Cutting disc

| Diameter   | Thickness | Height of segments | Bore         |
|------------|-----------|--------------------|--------------|
| 4.5"/115MM | 2.3-2.4mm | 8MM                | 22.23mm/7/8" |
| 5"/125MM   | 2.3-2.4mm | 8MM                | 22.23mm/7/8" |

#### Picture:

Hot pressed Diamond Waved Turbo Blade Diamond Saw Blade Cutting disc