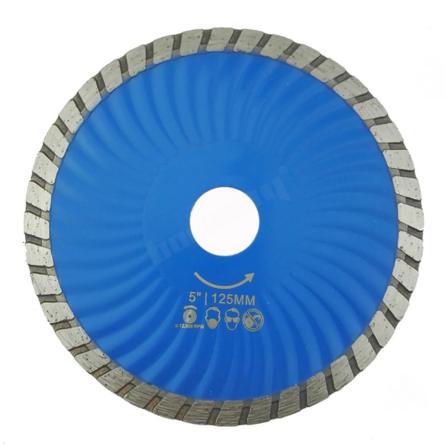

#### Picture:

Hot pressed Diamond Waved Turbo Blade Diamond Saw Blade Cutting disc

# Boreway Machinery Co., Ltd. www.diamondtools.top www.boreway.com 4.5inch Hot pressed Diamond Waved Turbo Blade Diamond Saw Blade Cutting disc

5inch Hot pressed Diamond Waved Turbo Blade Diamond Saw Blade Cutting disc