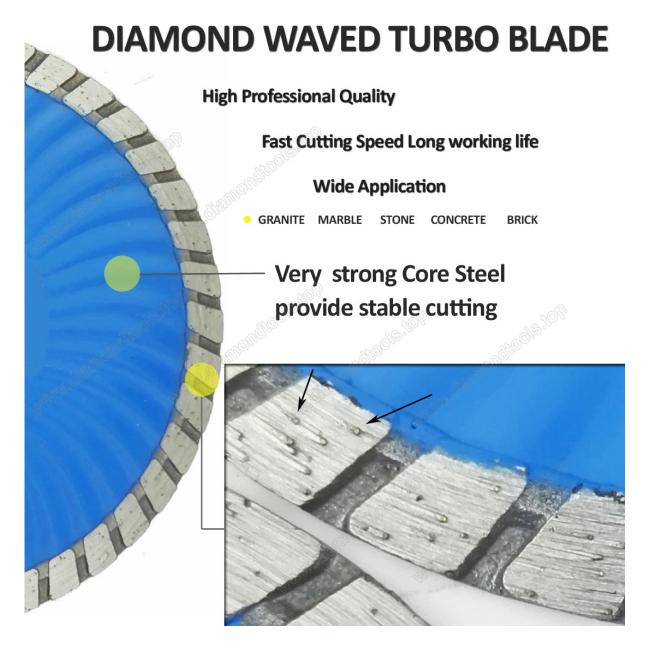

#### Introduction:

Boreway **Hot pressed Diamond Waved Turbo Blade** can be used for Cutting stone & construction material, concrete, brick, tile, granite, marble, masonry. Reinforced core steel with wave, stronger strenghth provide stable and smooth cutting, Wet or dry use. For very hard material, recommend wet working.

#### Feature:

- 1. wet and Dry cutting, No Chipping;
- 2. High Professional qualtiy, very fast cutting ,smooth edge;
- 3. Wide Application: for cutting Granite, Marble, Stone, Concrete, Brick;
- 4. Hot pressed blade provide

fast cutting speed, Stable Cutting Performance and long working life.