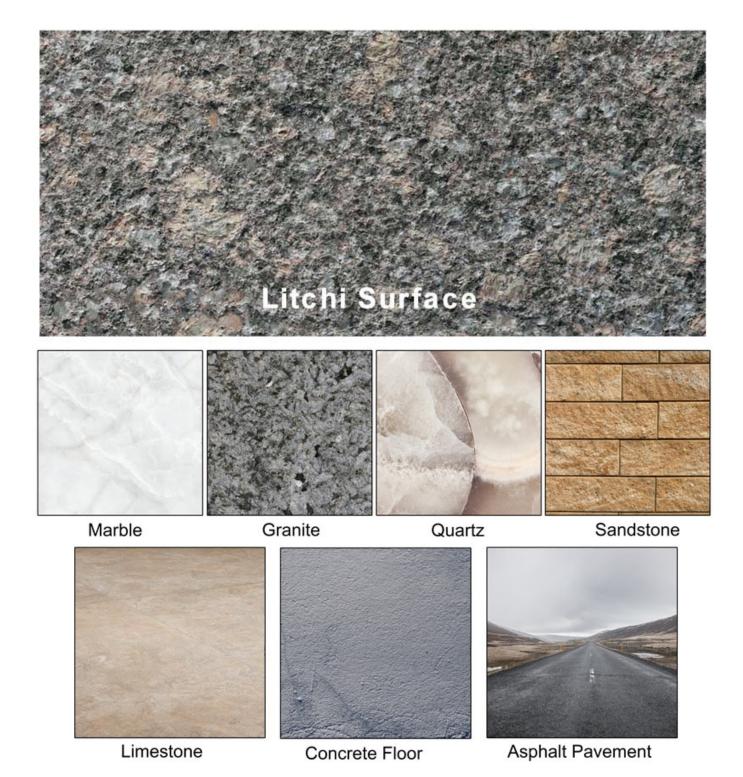

### **Application:**

**Bush Hammer Tool Litchi Surface Supplies,** single layer bush hammer plate for concrete floor, asphalt pavement, granite, marble and other stone.

Rotary bush hammer plate for HTC floor grinding machine.