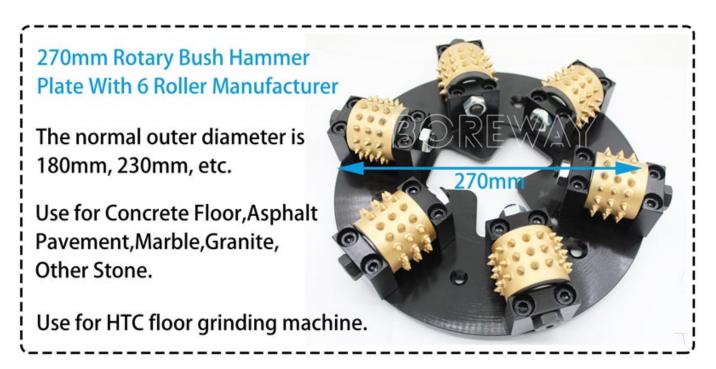

### **Product Description**

The HTC ravager creates a bush hammered profile perfect for high traction exterior surfaces.

270mm bush hammer plate is equipped with four 45 teeth high quality cemented carbide segment.

HTC ravager 270mm is a tool specifically developed for creating a bush hammered surface or to expose large aggregate.

Double layer bush hammer plate adopts the design of double layer disc, and there is a spring in the middle to play the role of shock absorption.

### **Product Specification:**

The followings are the normal specifications of our **270mm bush hammer plate**:

| Diameter | Segment No. | Roller No. | Application                             |
|----------|-------------|------------|-----------------------------------------|
| 270mm    | 45 Teeth    | 6 Pin      | Concrete Floor,Asphalt Pavement,Marble, |

### **Application:**

**Bush Hammer Tool Litchi Surface Supplies,** single layer bush hammer plate for concrete floor, asphalt pavement, granite, marble and other stone.

Rotary bush hammer plate for HTC floor grinding machine.