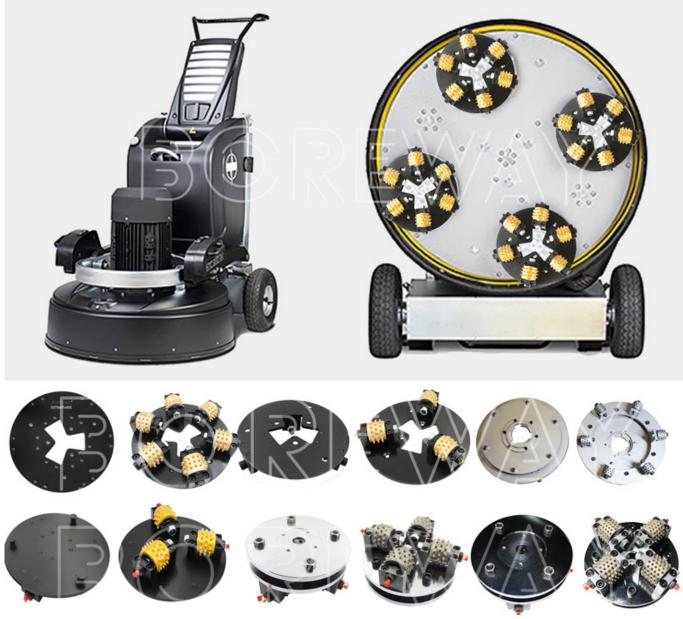

### **Product Description**

The HTC ravager creates a bush hammered profile perfect for high traction exterior surfaces.

270mm bush hammer plate is equipped with four 45 teeth high quality cemented carbide segment.

HTC ravager 270mm is a tool specifically developed for creating a bush hammered surface or to expose large aggregate.

Double layer bush hammer plate adopts the design of double layer disc, and there is a spring in the middle to play the role of shock absorption.

### **Product Specification:**

The followings are the normal specifications of our **270mm bush hammer plate**:

| Diameter | Segment No. | Roller No. | Application                             |
|----------|-------------|------------|-----------------------------------------|
| 270mm    | 45 Teeth    | 6 Pin      | Concrete Floor,Asphalt Pavement,Marble, |

### **Application:**

**Bush Hammer Tool Litchi Surface Supplies,** single layer bush hammer plate for concrete floor, asphalt pavement, granite, marble and other stone.

Rotary bush hammer plate for HTC floor grinding machine.