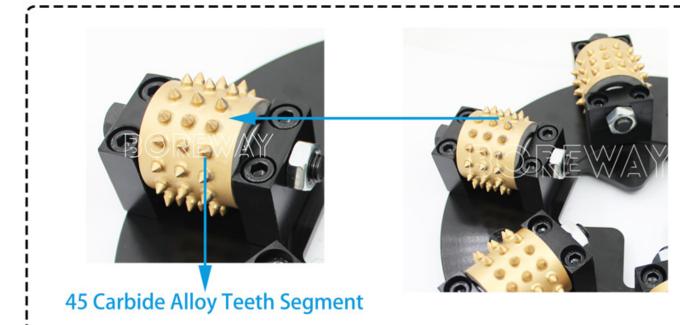

### **Product Description**

The HTC ravager creates a bush hammered profile perfect for high traction exterior surfaces.

270mm bush hammer plate is equipped with four 45 teeth high quality cemented carbide segment.

### **Product Specification:**

The followings are the normal specifications of our **270mm bush hammer plate**:

| Diameter | Segment No. | Roller No. | Application                             |
|----------|-------------|------------|-----------------------------------------|
| 270mm    | 45 Teeth    | 6 Pin      | Concrete Floor,Asphalt Pavement,Marble, |