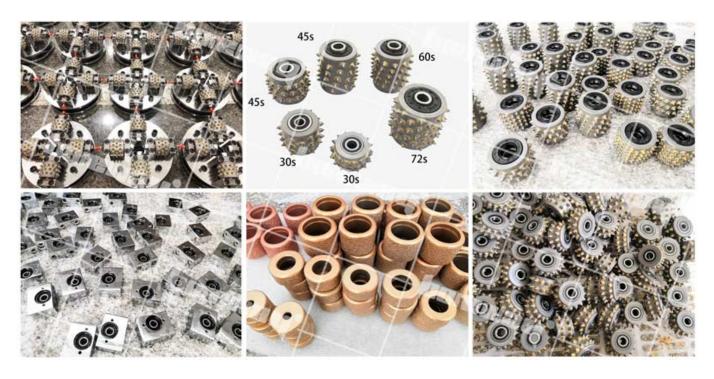

### **Product show**

#### 3.Do you provide many kinds of bush hammer tool?

We provide 30s, 45s, 60s and other various bush hammer wheels, as well as multi-brand floor lychee surface grinding blocks and grinding discs.