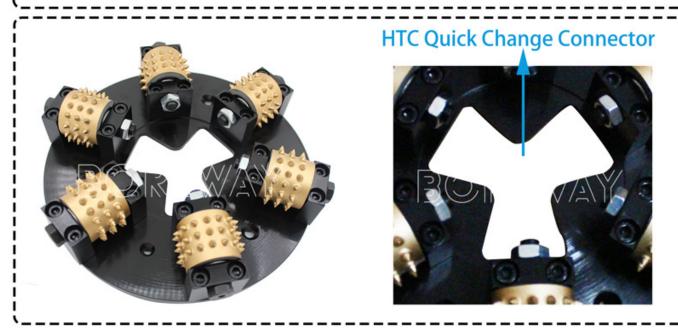

HTC ravager 270mm is a tool specifically developed for creating a bush hammered surface or to expose large aggregate.

Double layer bush hammer plate adopts the design of double layer disc, and there is a spring in the middle to play the role of shock absorption.

### **Product Specification:**

The followings are the normal specifications of our **270mm bush hammer plate**:

| Diameter | Segment No. | Roller No. | Application                             |
|----------|-------------|------------|-----------------------------------------|
| 270mm    | 45 Teeth    | 6 Pin      | Concrete Floor,Asphalt Pavement,Marble, |