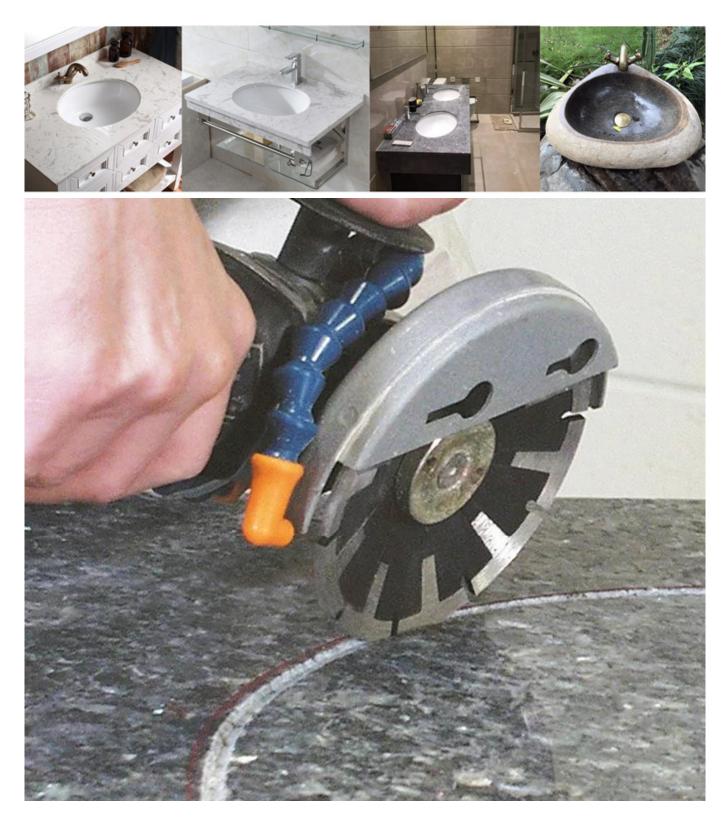

# **Application:**

**Circular Diamond Concave Cutting Blade** is suitable for cutting hard, medium-hard and soft stones, such as granite, marble, sandstone and limestone. Suitable for all kinds of manual cutting machines or angle grinders.

# **Applications Machine:**

**Circular Diamond Concave Cutting Blade** is used to cut round or arc-shaped wire plates for table protection. The cutting effect on both the inner and outer sides is also excellent.Generally used during the vanity sink top fabrication process. The blade can cut in a very small radius without chipping or scaring the natural stone during the process.