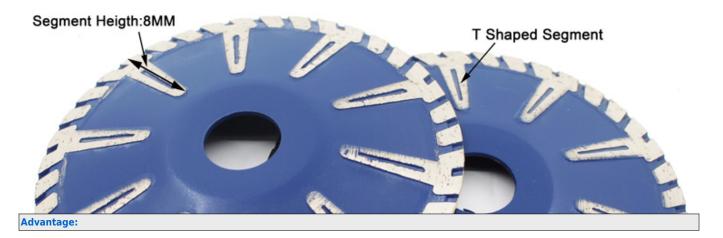

Circular Diamond Concave Cutting Blade

- 1. The cutting is smooth and smooth, the cutting seam is small, and the forming is accurate.
- 2. Corrugated tooth shape, fast chip removal, conducive to cutting, high cutting efficiency

- 3. With T-shaped reinforced protection teeth, the service life of the saw blade is longer.
- 4. Fine thermal sintering process, both dry and wet cutting.

Factory=Quality Control=Competitive Price=Own technology=OEM