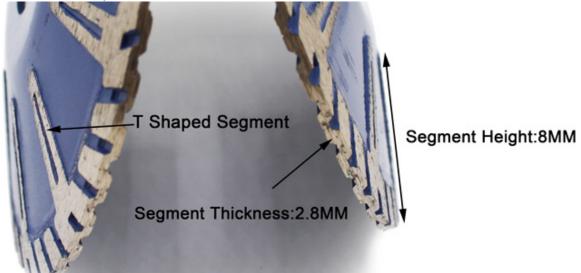

Circular Diamond Concave Cutting Blade

- 1. The cutting is smooth and smooth, the cutting seam is small, and the forming is accurate.
- 2. Corrugated tooth shape, fast chip removal, conducive to cutting, high cutting efficiency

- 3. With T-shaped reinforced protection teeth, the service life of the saw blade is longer.
- 4. Fine thermal sintering process, both dry and wet cutting.

Factory=Quality Control=Competitive Price=Own technology=OEM