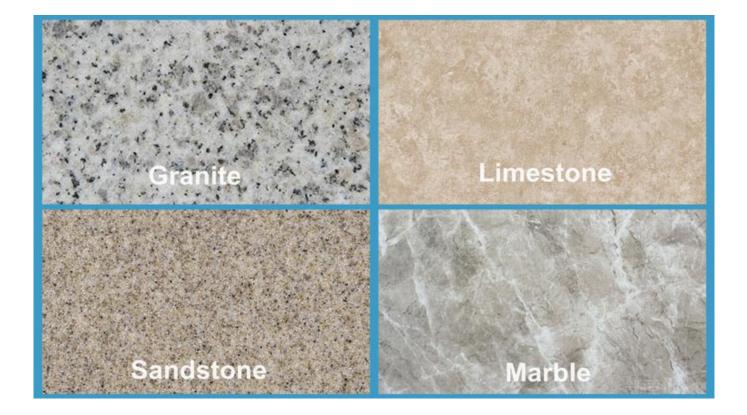

# **Description:**

**Circular Diamond Concave Cutting Blade** faster cutting on kinds of Hard, Medium Hard, Soft Stone, like Granite, Marble, Sandstone, Limestone etc.

Brancerodzenacye : 4 sri zrec.ch

Segme some i ght · 227 23 mm

# **Application:**

**Circular Diamond Concave Cutting Blade** is suitable for cutting hard, medium-hard and soft stones, such as granite, marble, sandstone and limestone. Suitable for all kinds of manual cutting machines or angle grinders.