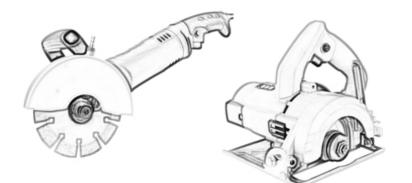

# **Applications Machine:**

**Circular Diamond Concave Cutting Blade** is used to cut round or arc-shaped wire plates for table protection. The cutting effect on both the inner and outer sides is also excellent.Generally used during the vanity sink top fabrication process. The blade can cut in a very small radius without chipping or scaring the natural stone during the process.

Angle Grinders Machine

Manual Cutting Machine

Attention when use:

1. Before saw blade installed, pollutions adhering between saw blade and flange shall be removed,

when installing saw blade, the marked direction shall be kept consistent with the rotating direction of electric tools, and flange shall be fastened by spanner attached to electric tools.