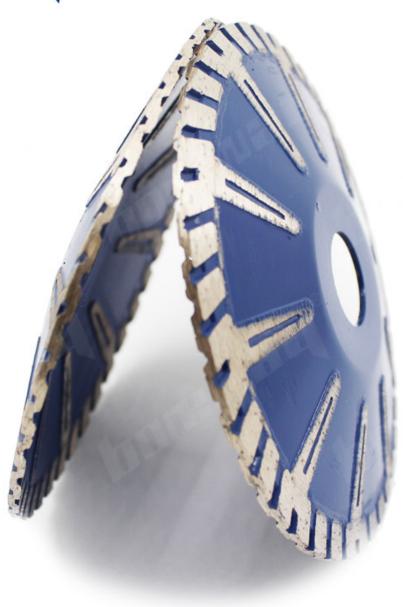

Boreway Circular Diamond Concave Cutting Blade For Granite And Marble With T Segmented Contour Blade

### **Circular Diamond Concave Cutting Blade**

- \* Professional qualtiy, very fast cutting
- \* Blade intended for cutting on granite concrete marble stone
- \* Accurate and smooth precision cuts
- \* With protective teeth, prevent undercutting.
- \* Dry and wet use, better performance with water

Circular Diamond Concave Cutting Blade

- 1. The cutting is smooth and smooth, the cutting seam is small, and the forming is accurate.
- 2. Corrugated tooth shape, fast chip removal, conducive to cutting, high cutting efficiency

- 3. With T-shaped reinforced protection teeth, the service life of the saw blade is longer.
- 4. Fine thermal sintering process, both dry and wet cutting.

Factory=Quality Control=Competitive Price=Own technology=OEM