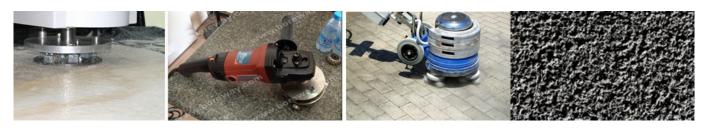

# **Application Machine:**

**Concrete Alloy Bush Hammer Roller** can be adjusted with our bush hammer through adjustment of spring elasticity on the bush hammer, or through the pressure of the manual grinding machine.

Grinding effect: