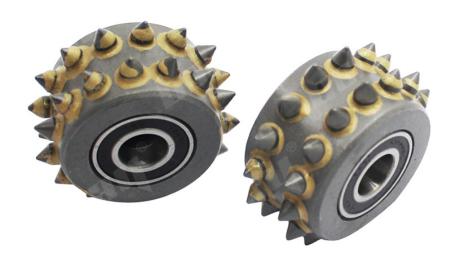

#### If you need other sizes of abrasive, please click

Concrete Alloy Bush Hammer Roller is setting on the bush hammer plate install on bush hammer machine.

Concrete Alloy Bush Hammer Roller are used on bush hammer plates on manual grinding machines or auto/semi-auto bush hammered machines to process bush hammered litchi surface on granite, marble and other stone surface.

**Concrete Alloy Bush Hammer Roller** for stone the roughness of the bush hammered surface can be adjusted with our bush hammer through adjustment of spring elasticity on the bush hamme