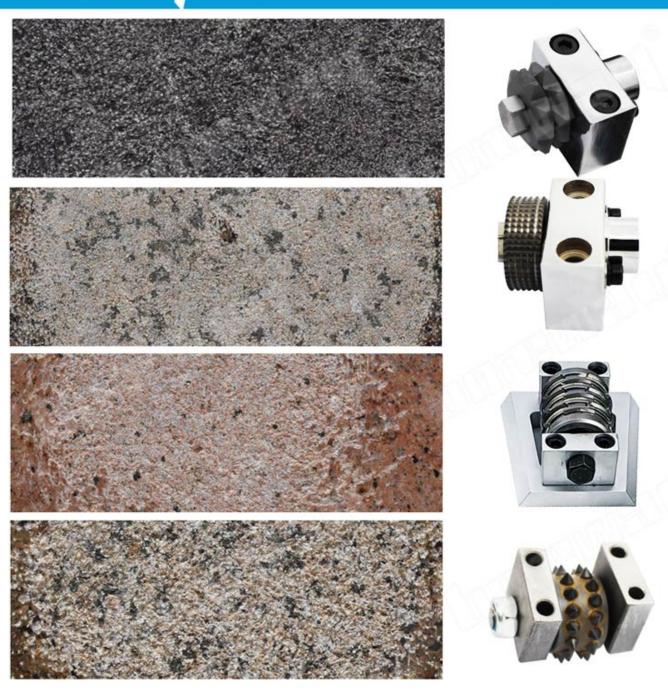

of abrasive, please click

Concrete Alloy Bush Hammer Roller is setting on the bush hammer plate install on bush hammer machine.

Concrete Alloy Bush Hammer Roller are used on bush hammer plates on manual grinding machines or auto/semi-auto bush hammered machines to process bush hammered litchi surface on granite, marble and other stone surface.

**Concrete Alloy Bush Hammer Roller** for stone the roughness of the bush hammered surface can be adjusted with our bush hammer through adjustment of spring elasticity on the bush hamme

# **Application Machine:**



**Concrete Alloy Bush Hammer Roller** can be adjusted with our bush hammer through adjustment of spring elasticity on the bush hammer, or through the pressure of the manual grinding machine.

Grinding effect:

# boneway<sup>®</sup>



Packing | Delivery:



#### PS:

- 1.Tools packing in carton cases
- 2.By Air/Sea for batch goods, Airport/Port receiving
- 3.Less than 45kg, generally delivery by express(Door to Door□
- 4. When tools are in large quantities, they are packing in wooden cases

## **Our Service:**

- 1.Low MOQ: It can meet your trial order need well.
- 2.OEM Accepted: We can produce according to your sample or drawings.
- 3.Good Service: We treat our clients as God with high professionalism and passion.
- 4.Good Quality: We have strict quality control system. Good reputation in the market.
- 5. Fast Delivery: We have big discount from forwarder.

## **FAQ:**

# 1. How could we know the quality, if we want to order your products?

Please just test them with a very small order, then you will know the qualit