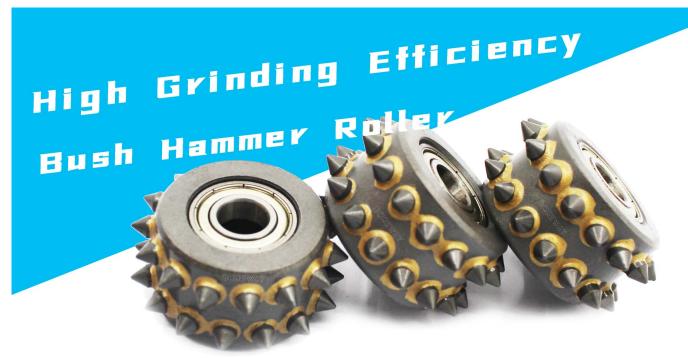

High Quality Carbide Alloy Tip

30 Teeth

# **Description:**

Manufacturer Buy Factory Price 30S Alloy Bush Hammer Roller For Grinding Floor Stone or Concrete

Advantages of Concrete Alloy Bush Hammer Roller

- 1. Long service life.
- 2. High grinding efficiency
- 3. Uniform, real and natural processing surface.
- 4. Much lower production costs compared to the traditional processing method.

#### Application:

**Concrete Alloy Bush Hammer Roller** is used on bush hammer plate, also used as a design element to create a profile just like Litchi surface. We are devote ourselves to provide high quality product and helping you down comprehensive cost to get more benefit. And the 30s Diamond Litchi Bush Hammer Roller is suitable for floor grinding.