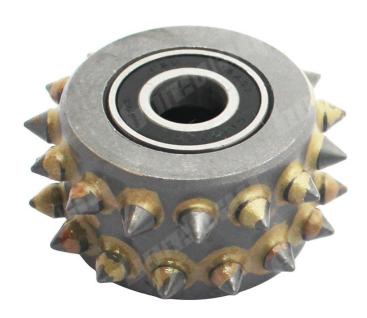

# **Application Machine:**

**Concrete Alloy Bush Hammer Roller** can be adjusted with our bush hammer through adjustment of spring elasticity on the bush hammer, or through the pressure of the manual grinding machine.

Grinding effect: