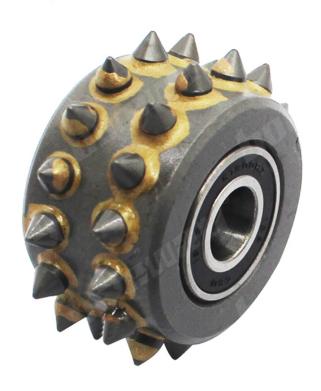

# **Specifications:**

The normal size of **Concrete Alloy Bush Hammer Roller:** 

| Grains No. | Material        | Welding<br>Method | Application                            |
|------------|-----------------|-------------------|----------------------------------------|
| 305        | Alloy And Steel | Sinter<br>Welding | Bush Hammer<br>Disc for Concrete Stone |

Specially designed tools are available for any standard apllication. We can customize tools as per your exact needs.

**Product Details:** 