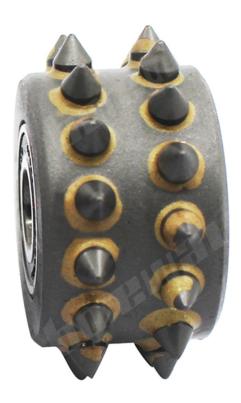

High Quality Carbide Alloy Tip

30 Teeth

# **Description:**

Manufacturer Buy Factory Price 30S Alloy Bush Hammer Roller For Grinding Floor Stone or Concrete

Advantages of Concrete Alloy Bush Hammer Roller

- 1. Long service life.
- 2. High grinding efficiency
- 3. Uniform, real and natural processing surface.
- 4. Much lower production costs compared to the traditional processing method.

#### Application:

**Concrete Alloy Bush Hammer Roller** is used on bush hammer plate, also used as a design element to create a profile just like Litchi surface. We are devote ourselves to provide high quality product and helping you down comprehensive cost to get more benefit. And the 30s Diamond Litchi Bush Hammer Roller is suitable for floor grinding.

**Concrete Alloy Bush Hammer Roller** is used on bush hammer plate, For double-layer disks, sinking single-layer disks.

# **Specifications:**

The normal size of **Concrete Alloy Bush Hammer Roller:** 

| Grains No. | Material        | Welding<br>Method | Application                            |
|------------|-----------------|-------------------|----------------------------------------|
| 305        | Alloy And Steel | Sinter<br>Welding | Bush Hammer<br>Disc for Concrete Stone |