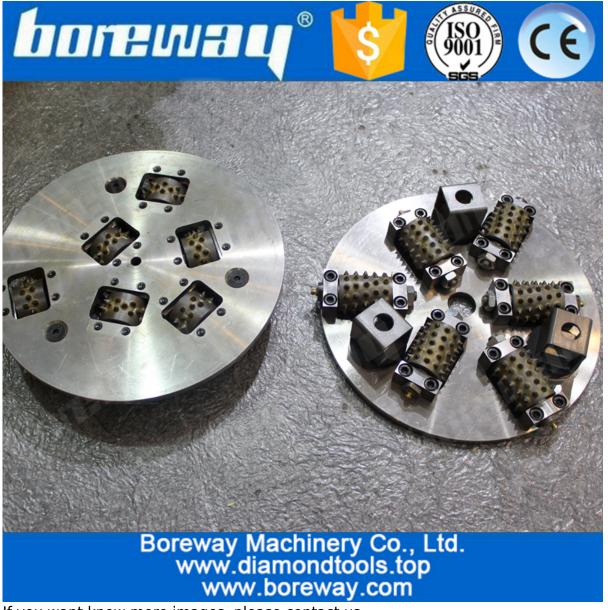

### **Introduction:**

- 1.D300x6Tx60s Diamond Bush Hammered Finish Concrete For Grinding Machine is used for grinding the surface of granite, marble, concrete and other materials, grind into a rough surface, It plays the role of anti-skid and also can play the role of decoration;
- 2. The repeated hit of these carbide tips into stone or concrete surface creates a rough, pockmarked texture that looks like naturally weathered rock;
- 3. This segments of the bush hammer roller is carbides, each plate has 6 rollers, each roller has 60 segments, this bush hammer plate can be used on hand stone polishing machine machine;
- 4. It is suggested that the rotational speed is below 700 RPM, bush hammer tool is 5-6 times faster than manual times, the cost is greatly saved;
- 5. The grit of bush hammer face can be adjusted and the size of adaptor decide to its machine, other specifications can be customized according to requirements.

#### **Features:**

Bush hammer tools usually used in the following aspects:

- 1. For floor preparation before laying new coatings;
- 2. To remove old glue and resin coatings, in particular thick resins;
- 3. For grinding floors, make the ground rough and do antiskid treatment;
- 4. For grinding floors, can be prepared for the subsequent ground laying materials;
- 5. For processing stone surface, pockmarked texture that looks like naturally weathered rock.

## **Specification:**

The normal size of diamond bush hammer wheel:

| Product name      | Outer Diameter |     | Roller quantity  | Segment quantity  | Connection                            |
|-------------------|----------------|-----|------------------|-------------------|---------------------------------------|
|                   | Inch           | mm  | Roller qualitity | Jeginent quantity | Connection                            |
| Bush hammer tools | 5              | 125 | 3                | 30                | M14<br>M16<br>5/8"-11<br>42mm<br>50mm |
|                   | 6              | 150 | 4                | 45                |                                       |
|                   |                |     | 3                | 30                |                                       |
|                   | 8              | 200 | 6                | 45                |                                       |
|                   |                |     | 4                | 30                |                                       |
|                   | 10             | 250 | 8                | 45                |                                       |
|                   |                |     | 5                | 30                |                                       |
|                   | 12             | 300 | 10               | 45                |                                       |
|                   |                |     | 6                | 30                |                                       |