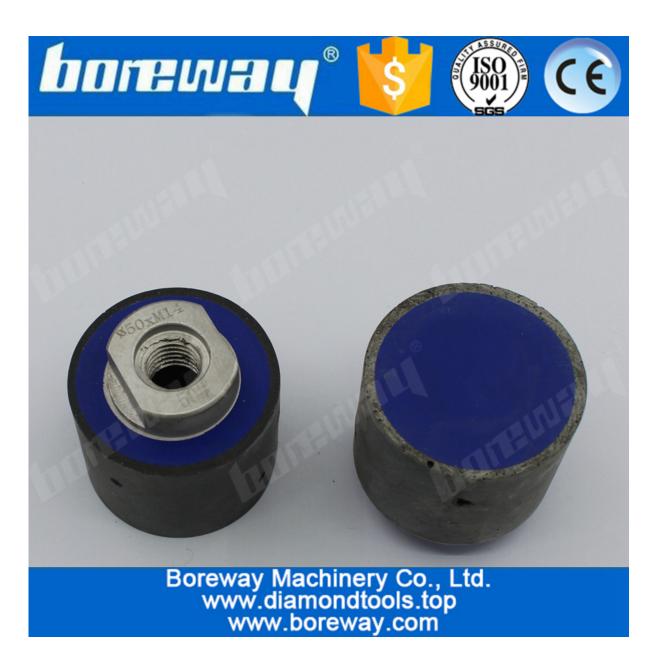

## **Product Description:**

1.D50\*40T\*M14 Resin Diamond Drum Wheel Grinder For Sink Hole are mainly used for hole grinding, anchor and blind hole.which is the most effective way to grind and polish the tight radius.

2.Be designed for stock removal on granite marble by grinding away excess stone.

3.It is the fastest way to remove material after cutting out sink holes.

4. They are used for very aggressive grinding applications and removal of stock on variety materials including granite, concrete, limestone, marble, block, terazzo and more.

#### **Features:**

- 1. High efficiency, long lifespan and fast milling speed.
- 2. Perfect balance with zero vibration and stable performance.
- 3. Smoother milling without stone edge damage.

## **Specification:**

Specification of zero tolerance grinding wheels:

| Name                | Diameter | Length | Connection | Application               |
|---------------------|----------|--------|------------|---------------------------|
| Diamond drum wheels | 50mm     | 40mm   | M14        | Stone, concrete and so on |