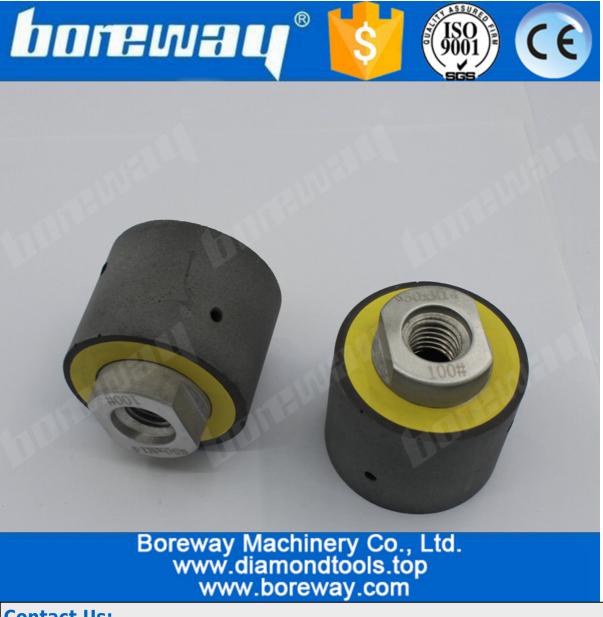

## **Product Description:**

1.D50\*40T\*M14 Resin Diamond Drum Wheel Grinder For Sink Hole are mainly used for hole grinding, anchor and blind hole.which is the most effective way to grind and polish the tight radius.

2.Be designed for stock removal on granite marble by grinding away excess stone.

3.It is the fastest way to remove material after cutting out sink holes.

4. They are used for very aggressive grinding applications and removal of stock on variety materials including granite, concrete, limestone, marble, block, terazzo and more.

#### **Features:**

- 1. High efficiency, long lifespan and fast milling speed.
- 2. Perfect balance with zero vibration and stable performance.
- 3. Smoother milling without stone edge damage.

## **Specification:**

Specification of zero tolerance grinding wheels:

| Name                | Diameter | Length | Connection | Application               |
|---------------------|----------|--------|------------|---------------------------|
| Diamond drum wheels | 50mm     | 40mm   | M14        | Stone, concrete and so on |