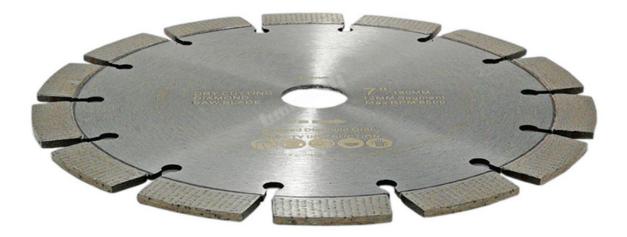

I Diameter 4.5"/115MM, Bore 22.23MM, Diamond height 12MM, Segment thickness 2.3MM Diameter 5"/125MM, Bore 22.23MM, Diamond height 12MM, Segment thickness 2.3MM Diameter 7"/180MM, Bore 22.23MM, Diamond height 12MM, Segment thickness 2.5MM Diameter 9"/230MM, Bore 22.23MM, Diamond height 12MM, Segment thickness 2.6MM