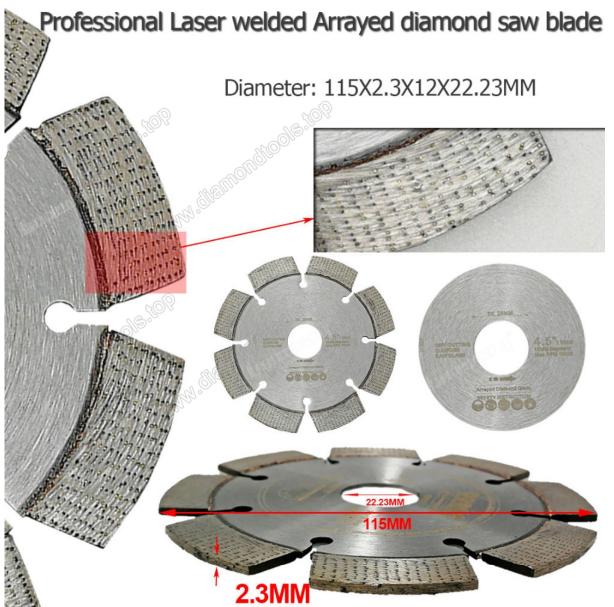

I Diameter 4.5"/115MM, Bore 22.23MM, Diamond height 12MM, Segment thickness 2.3MM Diameter 5"/125MM, Bore 22.23MM, Diamond height 12MM, Segment thickness 2.3MM Diameter 7"/180MM, Bore 22.23MM, Diamond height 12MM, Segment thickness 2.5MM Diameter 9"/230MM, Bore 22.23MM, Diamond height 12MM, Segment thickness 2.6MM