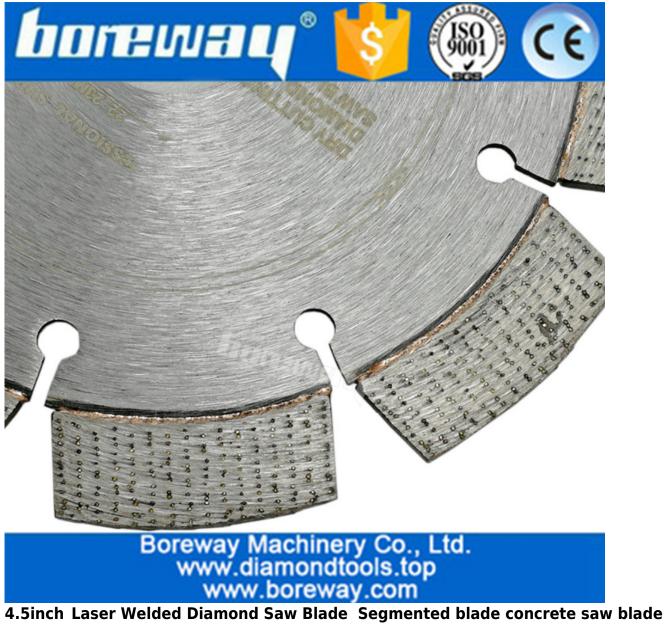

I Diameter 4.5"/115MM, Bore 22.23MM, Diamond height 12MM, Segment thickness 2.3MM Diameter 5"/125MM, Bore 22.23MM, Diamond height 12MM, Segment thickness 2.3MM Diameter 7"/180MM, Bore 22.23MM, Diamond height 12MM, Segment thickness 2.5MM Diameter 9"/230MM, Bore 22.23MM, Diamond height 12MM, Segment thickness 2.6MM

5inch Laser Welded Diamond Saw Blade Segmented blade concrete saw blade

7inch Laser Welded Diamond Saw Blade Segmented blade concrete saw blade

9inch Laser Welded Diamond Saw Blade Segmented blade concrete saw blade