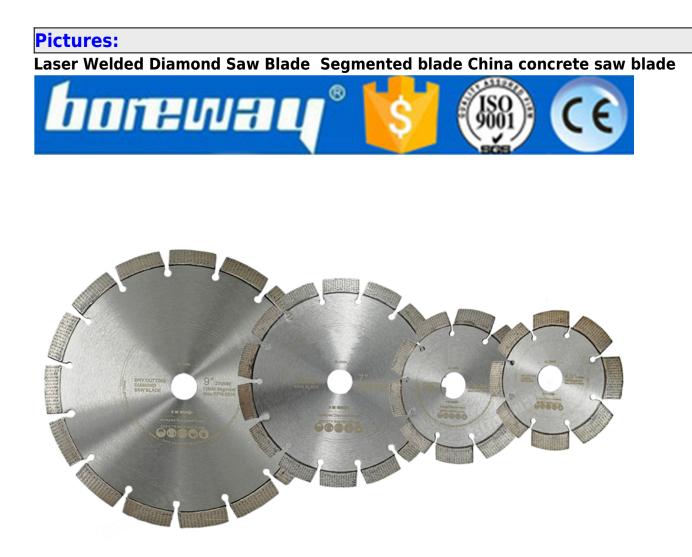

Boreway Laser Welded Diamond Saw Blade Segmented Blade can be used for cutti ng hard material, reinforced concrete, hard granite, hard brick ect. 12MM segment height provide much longer life, New Technology in diamond array, its 3D distribution guarantees sufficient use of each diamond particle. More efficient, fast and stable in cutting.

I Diameter 4.5"/115MM, Bore 22.23MM, Diamond height 12MM, Segment thickness 2.3MM Diameter 5"/125MM, Bore 22.23MM, Diamond height 12MM, Segment thickness 2.3MM Diameter 7"/180MM, Bore 22.23MM, Diamond height 12MM, Segment thickness 2.5MM Diameter 9"/230MM, Bore 22.23MM, Diamond height 12MM, Segment thickness 2.6MM

5inch Laser Welded Diamond Saw Blade Segmented blade concrete saw blade

7inch Laser Welded Diamond Saw Blade Segmented blade concrete saw blade

9inch Laser Welded Diamond Saw Blade Segmented blade concrete saw blade