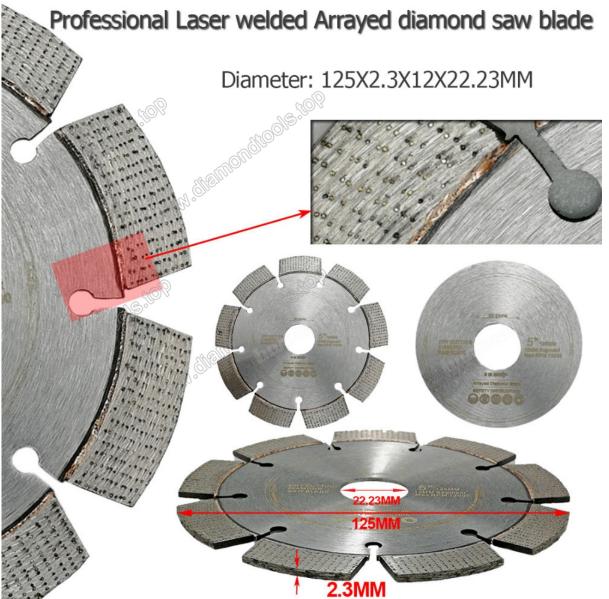

I Diameter 4.5"/115MM, Bore 22.23MM, Diamond height 12MM, Segment thickness 2.3MM Diameter 5"/125MM, Bore 22.23MM, Diamond height 12MM, Segment thickness 2.3MM Diameter 7"/180MM, Bore 22.23MM, Diamond height 12MM, Segment thickness 2.5MM Diameter 9"/230MM, Bore 22.23MM, Diamond height 12MM, Segment thickness 2.6MM

5inch Laser Welded Diamond Saw Blade Segmented blade concrete saw blade

7inch Laser Welded Diamond Saw Blade Segmented blade concrete saw blade

9inch Laser Welded Diamond Saw Blade Segmented blade concrete saw blade