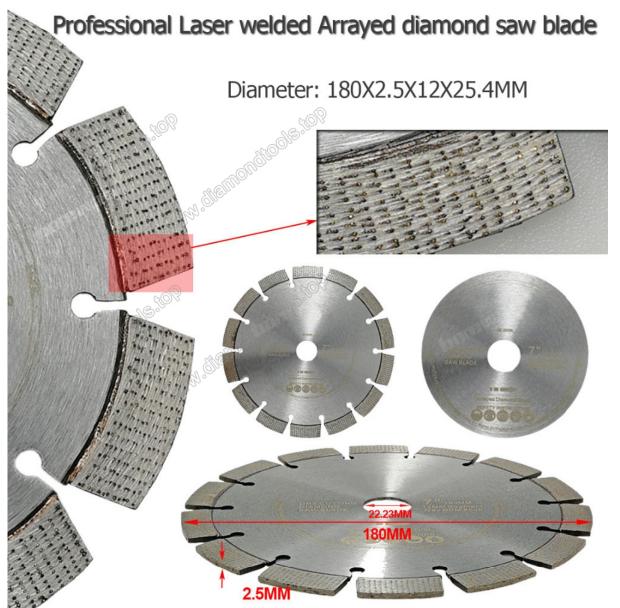

I Diameter 4.5"/115MM, Bore 22.23MM, Diamond height 12MM, Segment thickness 2.3MM Diameter 5"/125MM, Bore 22.23MM, Diamond height 12MM, Segment thickness 2.3MM Diameter 7"/180MM, Bore 22.23MM, Diamond height 12MM, Segment thickness 2.5MM Diameter 9"/230MM, Bore 22.23MM, Diamond height 12MM, Segment thickness 2.6MM

5inch Laser Welded Diamond Saw Blade Segmented blade concrete saw blade

7inch Laser Welded Diamond Saw Blade Segmented blade concrete saw blade

9inch Laser Welded Diamond Saw Blade Segmented blade concrete saw blade