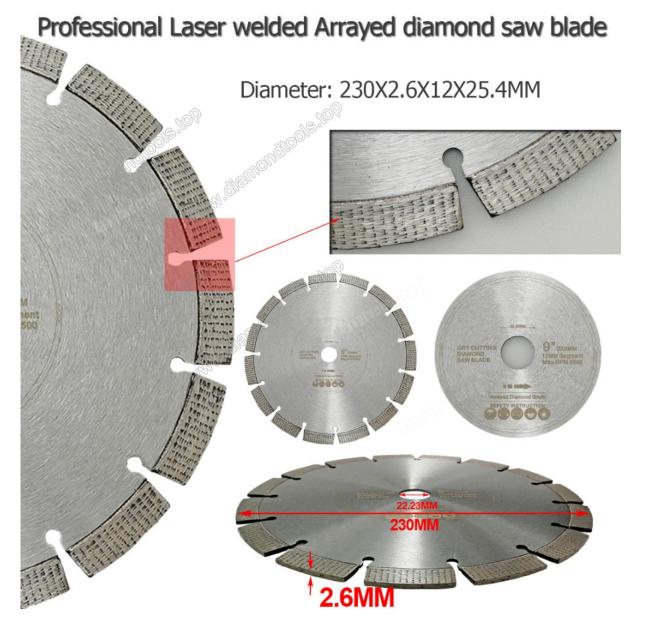

I Diameter 4.5"/115MM, Bore 22.23MM, Diamond height 12MM, Segment thickness 2.3MM Diameter 5"/125MM, Bore 22.23MM, Diamond height 12MM, Segment thickness 2.3MM Diameter 7"/180MM, Bore 22.23MM, Diamond height 12MM, Segment thickness 2.5MM Diameter 9"/230MM, Bore 22.23MM, Diamond height 12MM, Segment thickness 2.6MM

5inch Laser Welded Diamond Saw Blade Segmented blade concrete saw blade

7inch Laser Welded Diamond Saw Blade Segmented blade concrete saw blade

9inch Laser Welded Diamond Saw Blade Segmented blade concrete saw blade