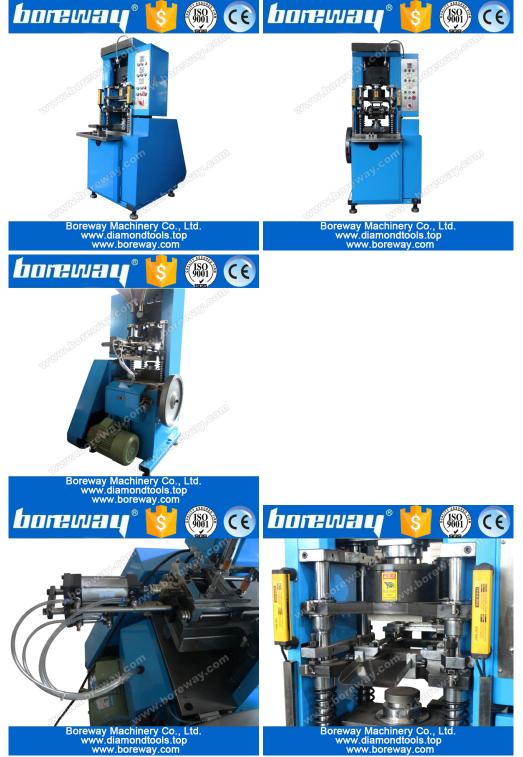

# **Details:**

#### Specification of fully automatic mechanical cold press machine:

| • •                              |                                    |                                   |
|----------------------------------|------------------------------------|-----------------------------------|
| Parameter                        |                                    |                                   |
| Maximum working pressure         | 35000 Kg                           | 60000KG                           |
| Maximum size of mould cavity     | 40*70 MM                           | 50*70MM                           |
| Size of the mould                | L (220-250) * W 130 * H (20-30) MM | L(220-250)*W(130-150)*H(20-40) MM |
| The largest volume of hopper box | 30 Kg                              | 30 KG                             |
| Maximum height of metal powder   | 0.5-20 MM                          | 0.5-30 MM                         |
| Weight accuracy of metal piece   | ±2%                                | ±2%                               |
| Quantity of metal piece per time | 1 - 4 PCS                          | 1-4 PCS                           |
| Motor Power                      | 2.2 KW                             | 4 KW                              |
| The rated voltage                | 380 V                              | 380 V                             |
| The rated current                | 6 A                                | 10 A                              |
| Work efficiency                  | 25 Times/Min                       | 21 Times/Min                      |
| Distance of upward               | 64 MM                              | 80 MM                             |
| Device dimension                 | L810 * W1000 * H1600               | L850 * W1150 * H1800              |
| Net weight                       | 760 Kg                             | 1000 KG                           |
|                                  |                                    |                                   |