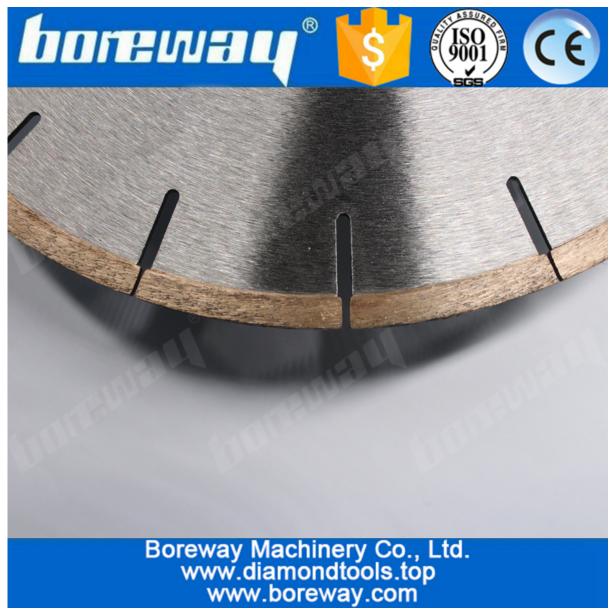

|
|                          | 700              | 4                           | 40*5.0*10(12,15,20)      | 50                |                                  |
|                          | 750              | 4                           | 40*5.0*10(12,15,20)      | 54                |                                  |
|                          | 800              | 4.5                         | 40*5.5*10(12,15,20)      | 57                |                                  |
|                          | 850              | 4.5                         | 40*5.5*10(12,15,20)      | 58                |                                  |

Other connection and specification can be customized according to need.

Click Here To Browse More Items And Sizes!

### **Images:**





If you want know more images, please contact us.

## **Contact us:**

### Fujian Nanan Boreway Machinery CO., Ltd.

ADD:Shuitou Town,Quanzhou,Fujian,China Post Code:362342 TEL:(+86)595-86990206 FAX:(+86)595-86990220 Skype:boreway02 Whatsapp:(+86)18359335376 Facebook:BorewaySherry Wechat:Sherry\_154 Email:boreway02@boreway.net