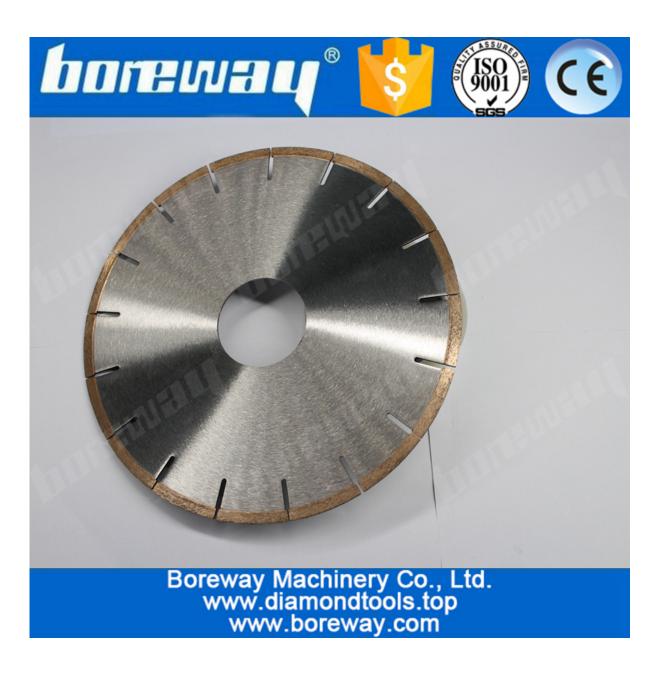

|
|                          | 700              | 4                           | 40*5.0*10(12,15,20)      | 50                |                                  |
|                          | 750              | 4                           | 40*5.0*10(12,15,20)      | 54                |                                  |
|                          | 800              | 4.5                         | 40*5.5*10(12,15,20)      | 57                |                                  |
|                          | 850              | 4.5                         | 40*5.5*10(12,15,20)      | 58                |                                  |

Other connection and specification can be customized according to need.

Click Here To Browse More Items And Sizes!

### **Images:**





If you want know more images, please contact us.

## **Contact us:**

### Fujian Nanan Boreway Machinery CO., Ltd.

ADD:Shuitou Town,Quanzhou,Fujian,China Post Code:362342 TEL:(+86)595-86990206 FAX:(+86)595-86990220 Skype:boreway02 Whatsapp:(+86)18359335376 Facebook:BorewaySherry Wechat:Sherry\_154 Email:boreway02@boreway.net