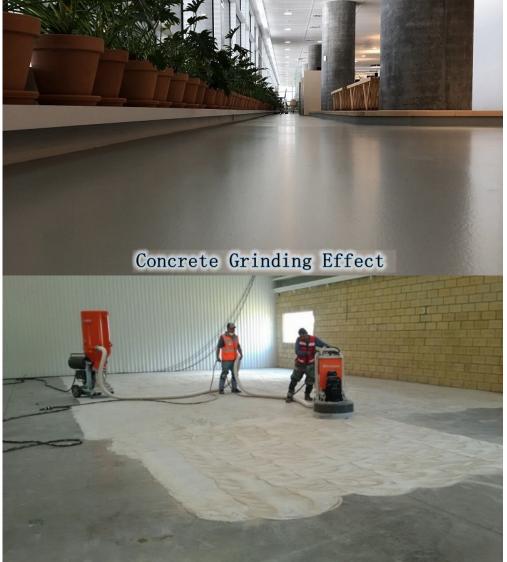

#### **Diamond Floor Grinding Block With 4 Rectangle Segments**

Diamond Concrete Grinding Plates are the best solution for large areas of thin coating removal, leveling and smoothing high spots in concrete, and work very well for concrete cleaning. Their segments are designed for aggressive grinding of concrete to make short work of your larger projects. These High Quality Diamond Grinding Tools are also ideal for the initial steps in concrete polishing procedures.