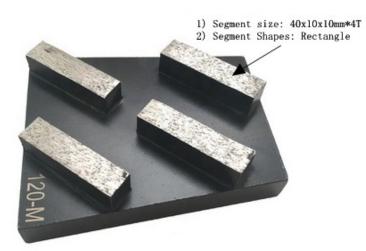

#### **Features:**

- 1) Segment size: 4\*40x10x10mm
- 2) Segment Shapes: Rectangle
- 3) Grit: Coarse, Medium, Fine(6#,16#,20#,30#,60#,80#,150#,220# etc)
- 4) Bond: Super Soft, Soft, Medium Hard, Hard, Super Hard