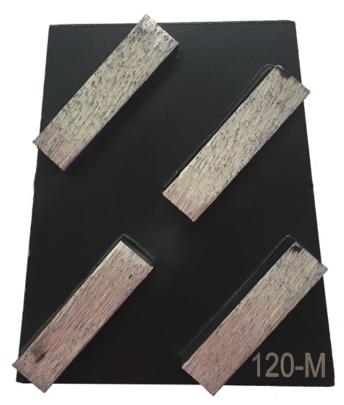

#### **Diamond Floor Grinding Block With 4 Rectangle Segments**

Diamond Concrete Grinding Plates are the best solution for large areas of thin coating removal, leveling and smoothing high spots in concrete, and work very well for concrete cleaning. Their segments are designed for aggressive grinding of concrete to make short work of your larger projects. These High Quality Diamond Grinding Tools are also ideal for the initial steps in concrete polishing procedures.

#### **Specifications:**

The general specification Of Diamond Floor Grinding Block With 4 Rectangle Segments:

| Name:             | Diamond Floor Grinding Block With 4 Rectangle Segments                                         |
|-------------------|------------------------------------------------------------------------------------------------|
| Block grit:       | Coarse, Medium, Fine (16 #, 24 #, 36 #, 46 #, 60 #, 80 #,<br>120 #, 180 #, 230 #, 270 # etc.). |
| Section Shape:    | 4T*40x10x10mm                                                                                  |
| Block shape shape | 4 Rectangle Segments                                                                           |
| material:         | Diamond + metal powder                                                                         |
| Quality:          | International standard quality                                                                 |
| Connection:       | Frankfurt Base                                                                                 |
| machine:          | For quick connecting grinding machine                                                          |

# **Diamond Floor Grinding Block With 4 Rectangle Segments:**