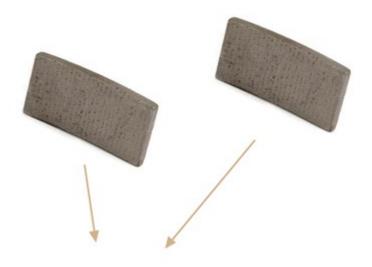

| Segment Size | No.of teeth |  |  |  |

| Inch | mm  | length | Thickness | Height | Number |
|------|-----|--------|-----------|--------|--------|
| 12   | 300 | 40     | 3.0       | 20     | 21     |
| 14   | 350 | 40     | 3.2       | 20     | 24     |
| 16   | 400 | 40     | 3.6       | 20     | 28     |
| 18   | 450 | 40     | 3.8       | 20     | 32     |
| 20   | 500 | 40     | 4.2       | 20     | 36     |
| 24   | 600 | 40     | 4.6       | 20     | 42     |

Besides Arix Matrix Diamond Segment Granite Slab Cutting,

All of our products have been strictly tested before access to market. Other specifications can be customized

according to requirements.

## **Product Details:**

## **Boreway Supply Arix Matrix Diamond Segment Granite Slab Cutting:**



Diamond longitudinal arrangement is interlaced, ensure the continuous diamond exposure and stable cutting

## **Applications:**

**Boreway Supply Arix Matrix Diamond Segment Granite Slab Cutting**, Diamond segment for slab edge cutting of Granite, Sandstone, various hard stone with quartz.







## **Cutting Effect:**



## **Advantages:**

- 1.Ideal edge trimming quality best .
- 2.Excellent comprehensive cutting performance.
- 3. High cutting efficiency, meanwhile, it has a long lifespan.

## **Related Products:**



## **About us:**



Packing & Delivery:



## **Our service:**

- 1. Low order quantity: It can meet the test order you need.
- 2. Fast delivery: We get great discounts from freight forwarders.
- 3. OEM Acceptable: We can produce according to your samples or drawings.
- 4