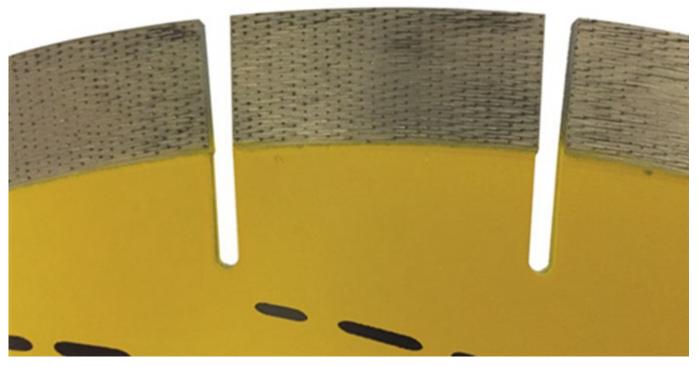

#### **Specifications:**

We are instrumental in providing to our valuable customers excellent quality **Diamond Segment Granite Slab Cutting** which are available with following specification:

| 300-600mm Granite Edge Cutting Segment |              |             |  |  |  |
|----------------------------------------|--------------|-------------|--|--|--|
| Diameter                               | Segment Size | No.of teeth |  |  |  |

| Inch | mm  | length | Thickness | Height | Number |
|------|-----|--------|-----------|--------|--------|
| 12   | 300 | 40     | 3.0       | 20     | 21     |
| 14   | 350 | 40     | 3.2       | 20     | 24     |
| 16   | 400 | 40     | 3.6       | 20     | 28     |
| 18   | 450 | 40     | 3.8       | 20     | 32     |
| 20   | 500 | 40     | 4.2       | 20     | 36     |
| 24   | 600 | 40     | 4.6       | 20     | 42     |