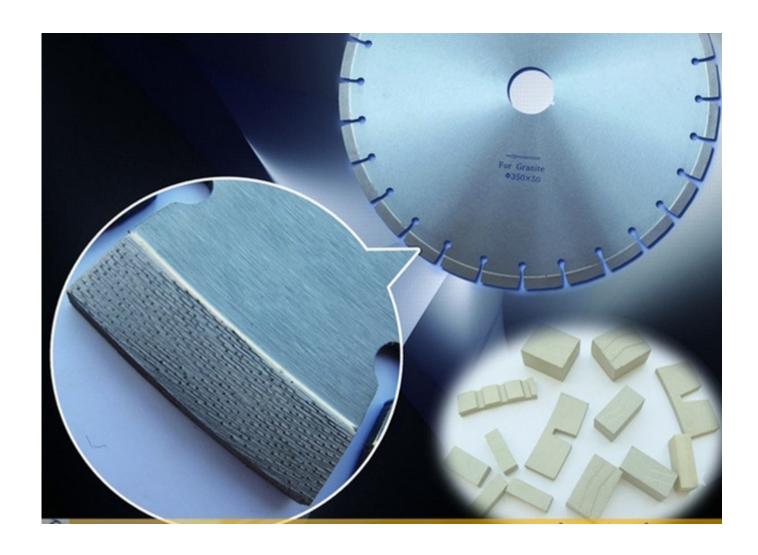

### **Boreway Supply Arix Matrix Diamond Segment Granite Slab Cutting:**

The characteristics of a single grain size of diamond and wide horizontal spacing can improve the sharpness of blades, and ensure that the blade is suitable for cutting granite of different hardness degrees.

**Diamond Segment Granite Slab Cutting**, diamond longitudinal arrangement is interlaced, which can ensure the continuous diamond exposure and stable cutting.

Such **Diamond Segment Granite Slab Cutting** are highest ratio of performance to price!

## **Boreway Supply Arix Matrix Diamond Segment Granite Slab Cutting:**

Diamond longitudinal arrangement is interlaced, ensure the continuous diamond exposure and stable cutting