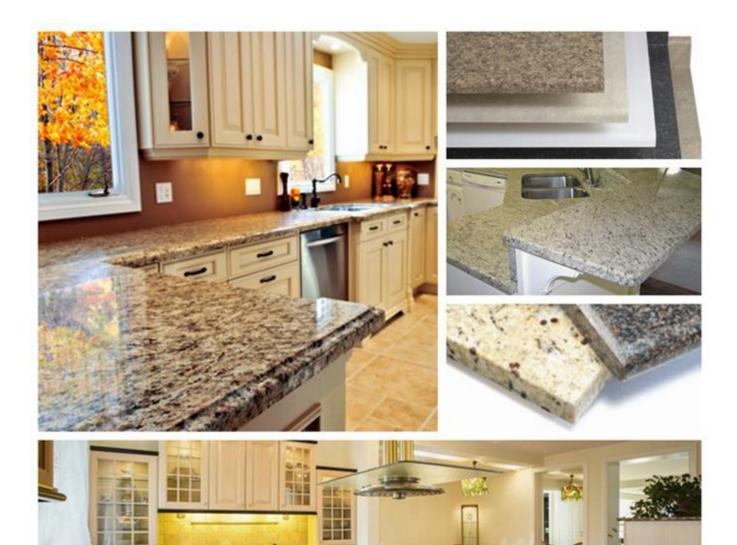

## **Applications:**

**Boreway Supply Arix Matrix Diamond Segment Granite Slab Cutting**, Diamond segment for slab edge cutting of Granite, Sandstone, various hard stone with quartz.

## **Cutting Effect:**