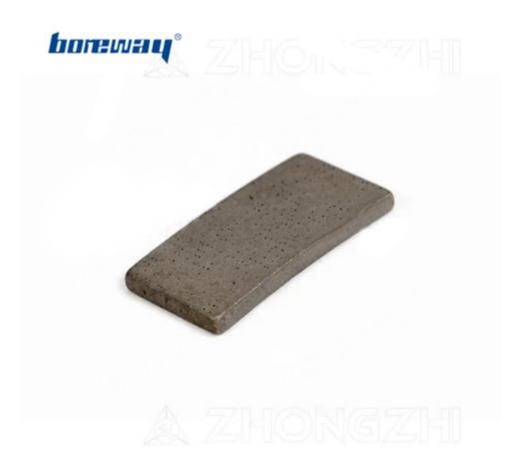

### **Boreway Supply Arix Matrix Diamond Segment Granite Slab Cutting:**

The characteristics of a single grain size of diamond and wide horizontal spacing can improve the sharpness of blades, and ensure that the blade is suitable for cutting granite of different hardness degrees.

**Diamond Segment Granite Slab Cutting**, diamond longitudinal arrangement is interlaced, which can ensure the continuous diamond exposure and stable cutting.

Such **Diamond Segment Granite Slab Cutting** are highest ratio of performance to price!

## **Boreway Supply Arix Matrix Diamond Segment Granite Slab Cutting:**

Diamond longitudinal arrangement is interlaced, ensure the continuous diamond exposure and stable cutting