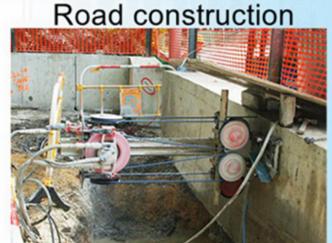

### **Diamond Wire Saw Manufacturer China** for stone quarry and block

These diamond wire and beads are used for wet cutting marble, granite, sandstone, limestone and many other hard stone.

These also can be used in construction cutting, bridge and under-water construction cutting, including green concrete, cured concrete, reinforced concrete, etc.