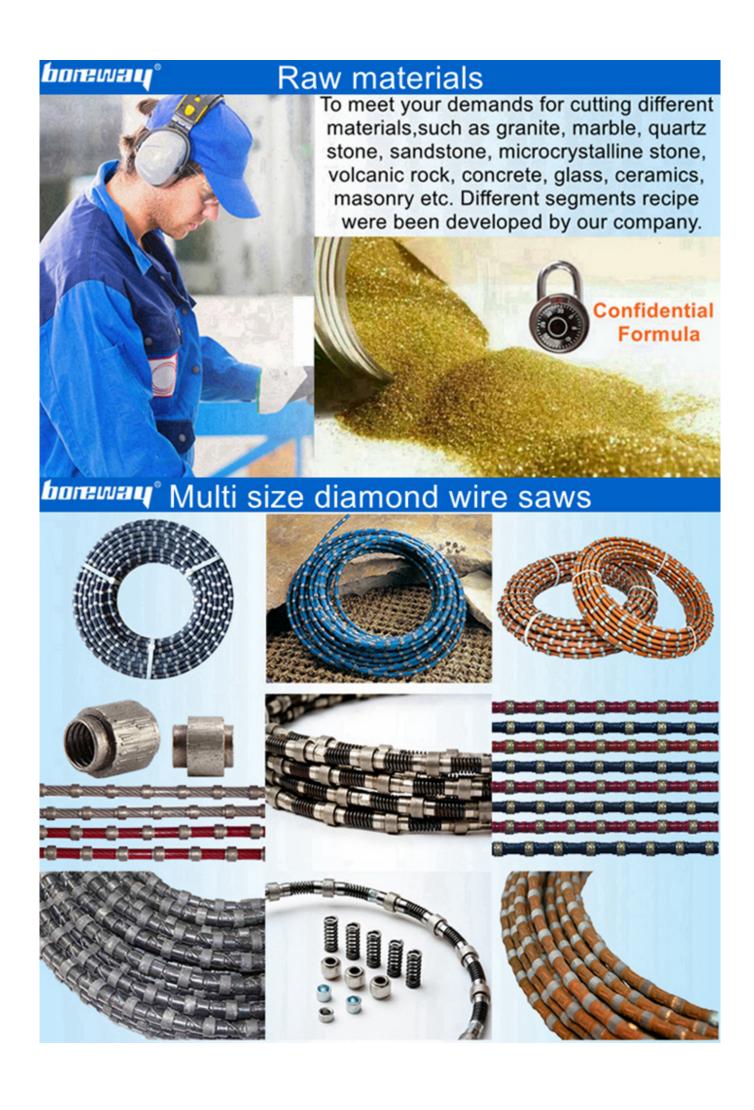

### **Diamond Wire Saw Manufacturer China** for stone quarry and block

These diamond wire and beads are used for wet cutting marble, granite, sandstone, limestone and many other hard stone.

These also can be used in construction cutting, bridge and under-water construction cutting, including green concrete, cured concrete, reinforced concrete, etc.

### **Features:**

- 1. Huge and irregular construction cutting.
- 2. Apply to cutting of Any direction and part.
- 3. High performance, safety and no pollution.(**Diamond Wire Saw For Cutting Stone For Suppliers**)

All of our products have been strictly tested before access to market.

## **Specification:**

Specification of diamond wire saw and beads:

| Diameter / mm | Applications            | Connecting material | Beads/meter |
|---------------|-------------------------|---------------------|-------------|
| 11.5          | Concrete Engineering    | Rubber              | 40          |
| 11.5          | Granite mine            | Rubber              | 40          |
| 11            | Concrete Engineering    | Rubber/plastic      | 40          |
| 11            | White marble mine       | Spring              | 28-30       |
| 11            | Green marble mine       | Spring              | 28-30       |
| 11            | Granite mine            | Rubber/plastic      | 40          |
| 11            | Granite block cut       | Plastic             | 37          |
| 10.5          | Concrete Engineering    | Rubber              | 40          |
| 10.5          | Granite block cut       | Plastic             | 37          |
| 10.5          | Marble block cut        | Plastic             | 30          |
| 9             | Marble                  | Plastic             | 33          |
| 9             | Granite                 | Plastic             | 37          |
| 8.8           | Granite                 | Plastic             | 37          |
| 8.8           | Marble                  | Plastic             | 33          |
| 8.5           | Granite                 | Plastic             | 37          |
| 8.5           | Marble                  | Plastic             | 33          |
|               | Other specification car | n be customized     |             |

| Other specifications can be customized according to                                                                             |
|---------------------------------------------------------------------------------------------------------------------------------|
| Other specifications can be customized according to requirements.(Diamond Wire Saw For Reinforced Concrete Suppliers)           |
|                                                                                                                                 |
| requirements.( <u>Diamond Wire Saw For Reinforced Concrete Suppliers</u> )                                                      |
| requirements.(Diamond Wire Saw For Reinforced Concrete Suppliers)  Images:                                                      |
| requirements.(Diamond Wire Saw For Reinforced Concrete Suppliers)  Images:  These pictures are only parts of diamond wire saws, |
| requirements.(Diamond Wire Saw For Reinforced Concrete Suppliers)  Images:  These pictures are only parts of diamond wire saws, |
| requirements.(Diamond Wire Saw For Reinforced Concrete Suppliers)  Images:  These pictures are only parts of diamond wire saws, |
| requirements.(Diamond Wire Saw For Reinforced Concrete Suppliers)  Images:  These pictures are only parts of diamond wire saws, |