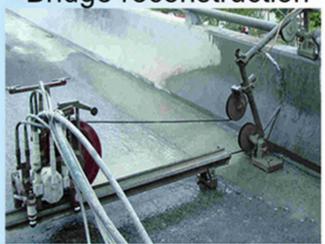

# Using scenes

**Bridge reconstruction** 

Marble blocks

**Notice:** 

- 1.Before purchase, please provide the model of the machine.
- 2.Please provide the material before purchase.
- 3. Other specifications can be customized according to requirements.(