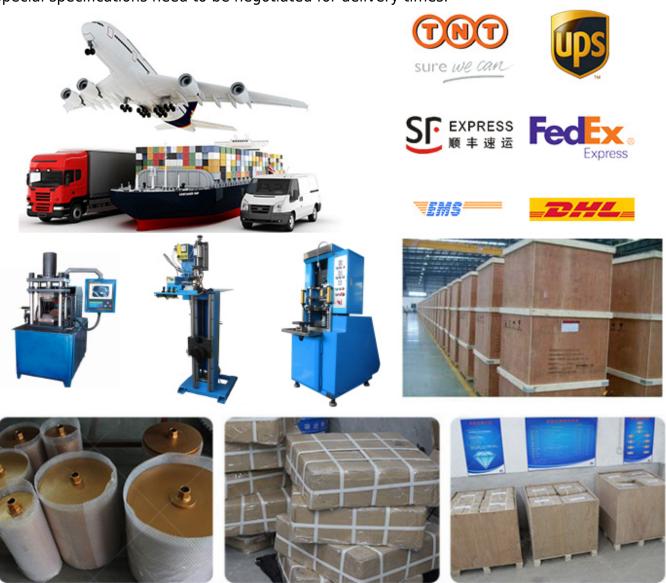

## Packing & delivery:

Diamond wire saws packing in the carton

We can also pack the wire saws according to your requirements.

Special specifications need to be negotiated for delivery times.

#### Logistics:

Sample order ship by DHL, UPS, FedEx, TNT, EMS etc

For mass order delivery, can be optional with terms of Exwork, FOB, CNF, CIF by air or by sea based on the buyer's forwarder or ours