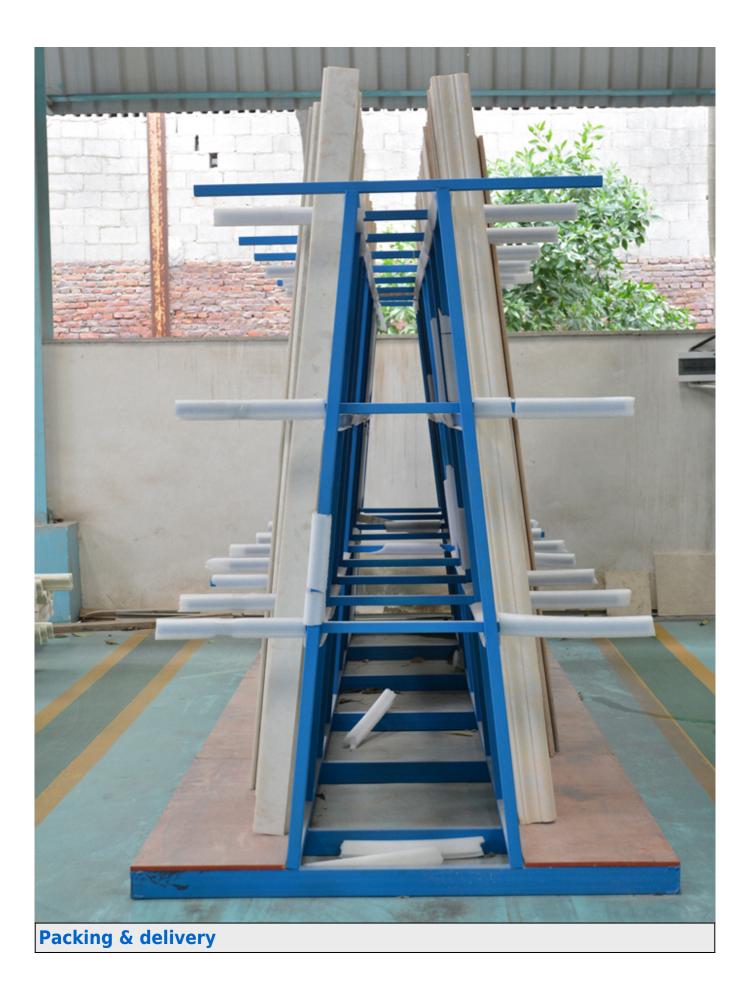

are ideal for distributors and shops that use a variety of slab sizes. The use of high quality steel, it has high bearing capacity, durable to use.

#### Features:

- 1. Not easy to rust;
- 2. Strong load-bearing capacity;
- 3. The steel rack is detachable;
- 4. Can be customized according to need.

#### All of our products have been strictly tested before access to market. Other specifications can be customized according to requirements.

## **Specification:**

We can produce all the rack on the market which you can buy.

Here only show few of our products,

If you don't find the product you need, please ask us.

All the specification can be customized according to need.

## Images:

If you want more details of display rack for stone slab sample, please contact us.

























# Shipment by container









**Contact Us:** 

## Fujian Nanan



Chois Dong



boreway05@boreway.net Chois Dong

+86-18120033767 · ? .

+86-18120033767

+86-18120033767



+86-595-86990220

**T**+86-595-86990206

Attp://www.diamondtools.top

Huahui Center 605, Shuitou Town, Quanzhou, Fujian, China