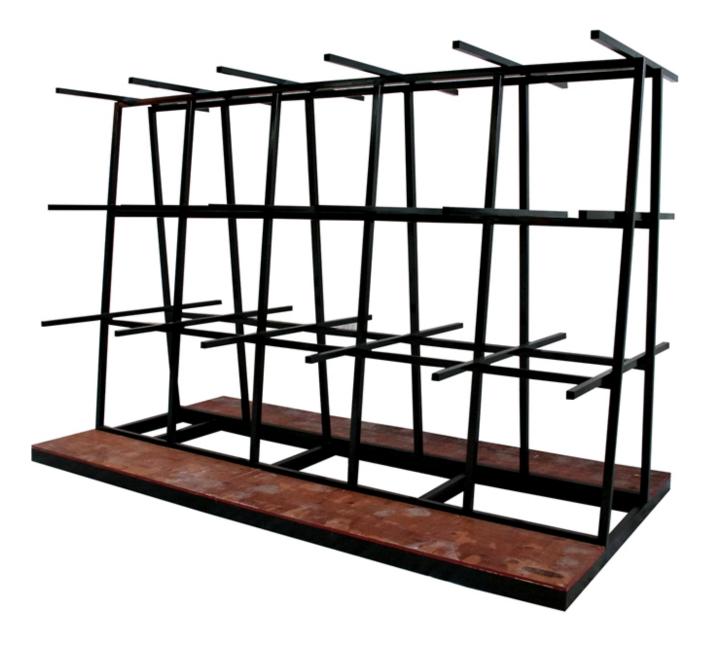

## Images:

If you want more details of display rack for stone slab sample, please contact us.