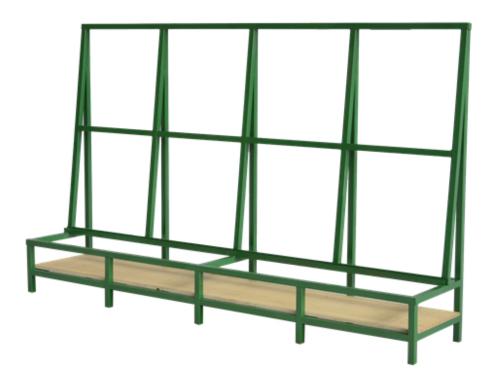

## Images:

If you want more details of display rack for stone slab sample, please contact us.