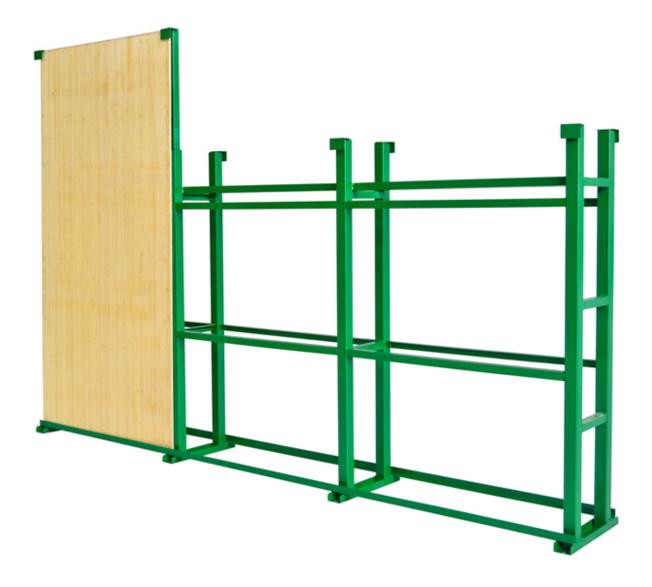

## Images:

If you want more details of display rack for stone slab sample, please contact us.