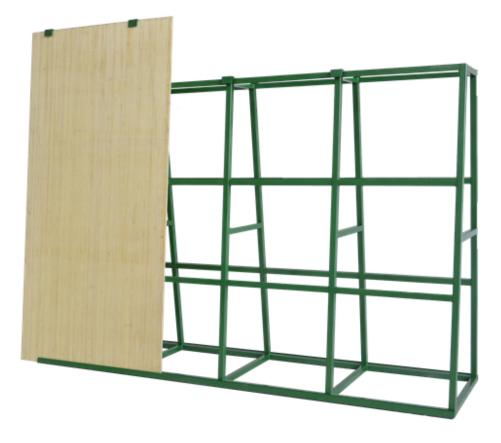

## Images:

If you want more details of display rack for stone slab sample, please contact us.