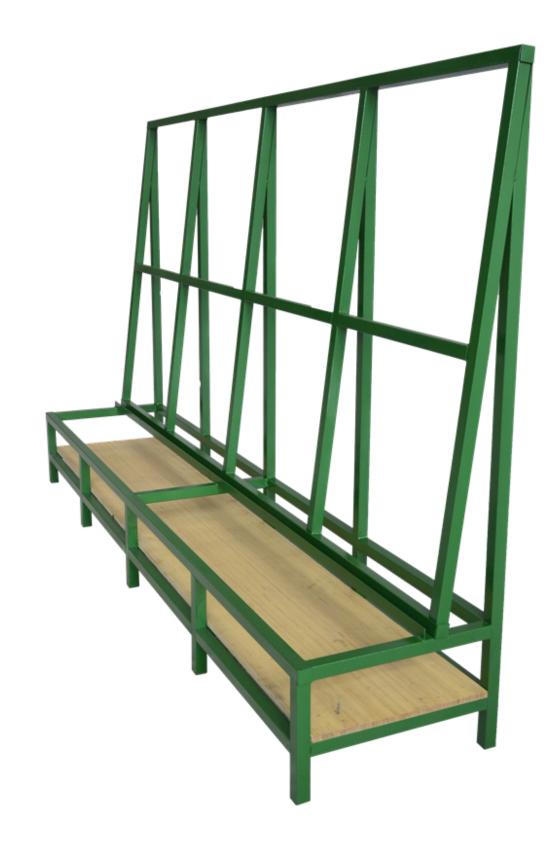

## Images:

If you want more details of display rack for stone slab sample, please contact us.