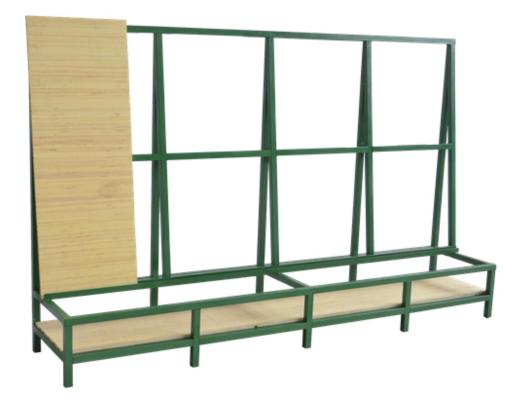

## Images:

If you want more details of display rack for stone slab sample, please contact us.