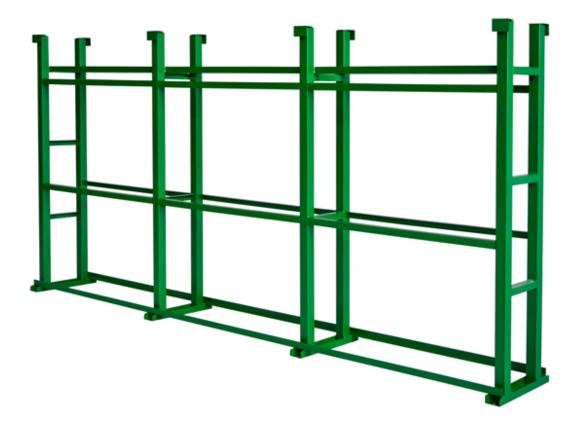

## Images:

If you want more details of display rack for stone slab sample, please contact us.