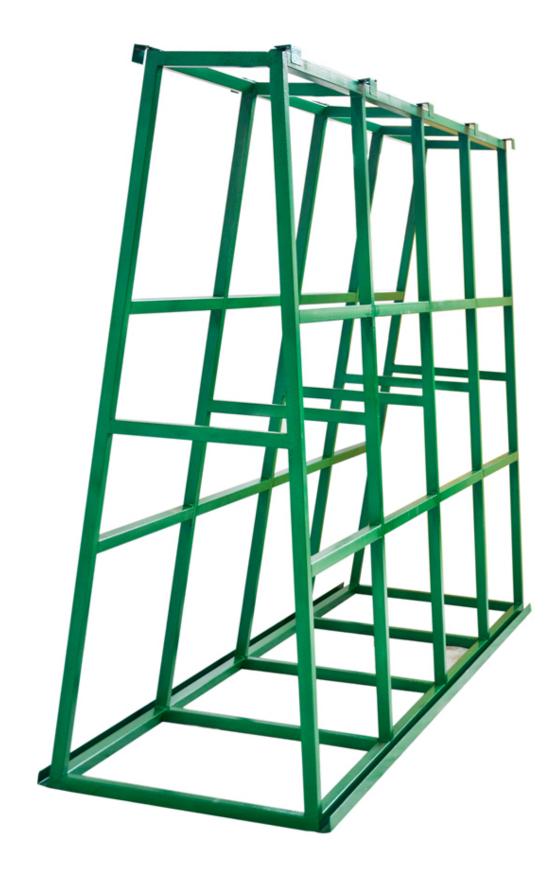

## Images:

If you want more details of display rack for stone slab sample, please contact us.