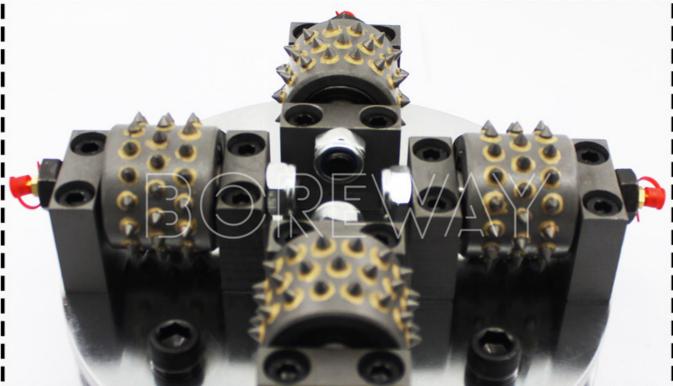

### **Feature:**

- 1.Roller No.: 4 rollers, each roller with 45 tips.
- 2.Rotary bush hammer plate has multiple interfaces, including M10, M14, M16,5 / 8 "-11,40H-50H,  $\phi$  74-3\*M8 etc.
- 3. Double Layer Plate For Manufacturer, plate dia.: 125MM, 150MM, 200MM, 250MM, 300MM, 350MM, 400M, 450MM.
- 4.Rotary bush hammer roller used in many types of machines: hand held grinders, automatic bush hammering machine, automatic grinding machine, angle grinder, and floor grinder.

Bush hammer bit for radial arm polishing machine, floor grinder.

Double layer bush hammer plate with 6 roller for grinding concrete, marble, granite, asphalt pavement.

Carbide bush hammer roller can create litchi surface.concrete And Stone Floor coating removing and surface texturing.