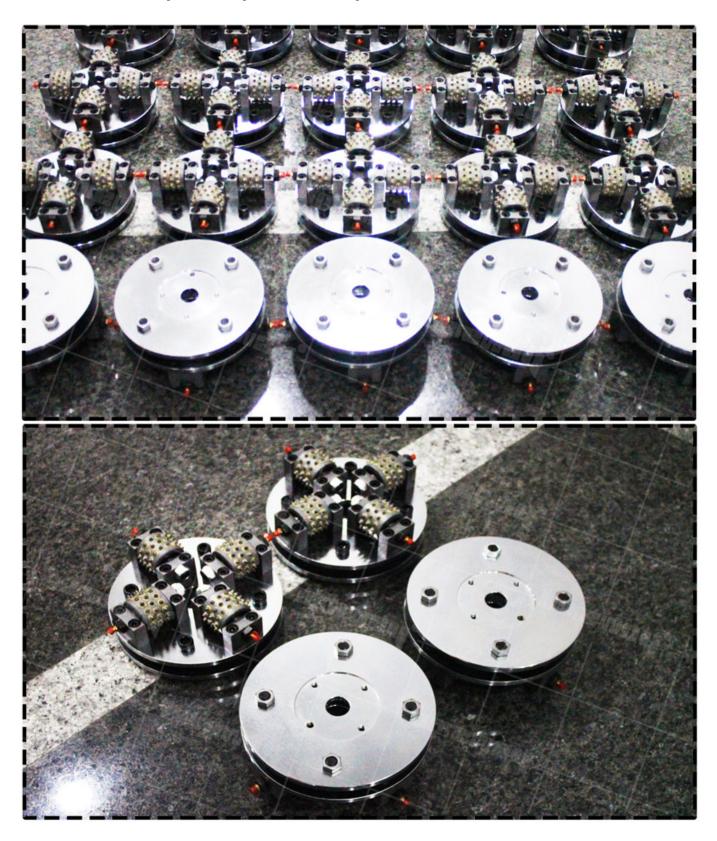

## **Product show**

## 200mm Double Layer Rotary Carbide Alloy Bush Hammer Plate For Granite Finish