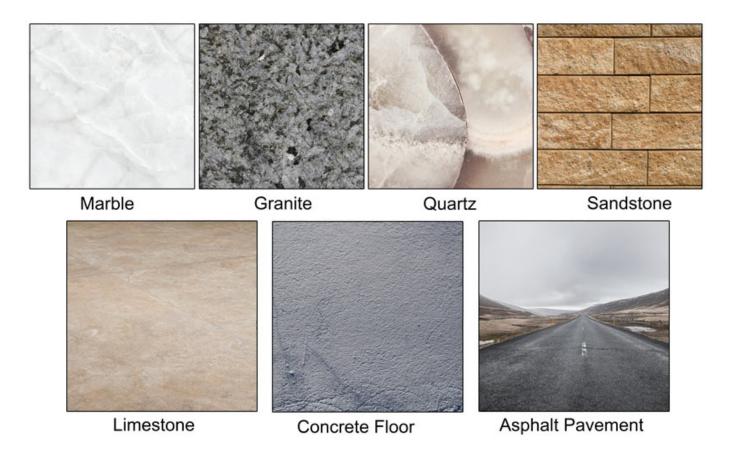

## **Application:**

- 1.Surface prep for coatings.
- 2.Quickly expose large aggregate.
- 3. Remove hard coatings and overlays.

- 4.Increase concrete bonding effectiveness.
- 5.Creates anti-slip finish on granite and marble.

Bush hammer bit for radial arm polishing machine, floor grinder.

Double layer bush hammer plate with 6 roller for grinding concrete, marble, granite, asphalt pavement.

Carbide bush hammer roller can create litchi surface.concrete And Stone Floor coating removing and surface texturing.