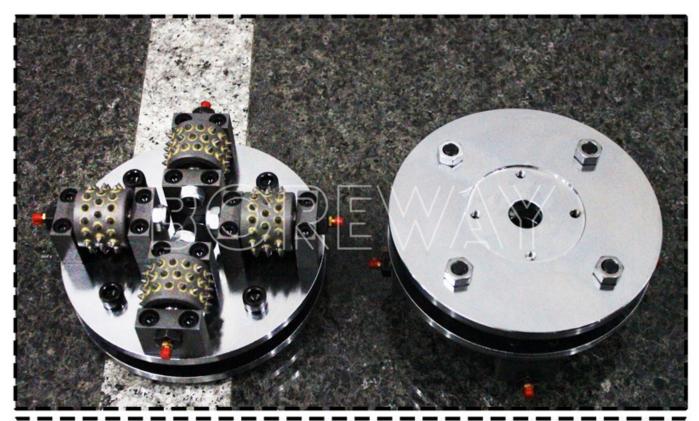

## **Product show**

## 200mm Double Layer Rotary Carbide Alloy Bush Hammer Plate For Granite Finish