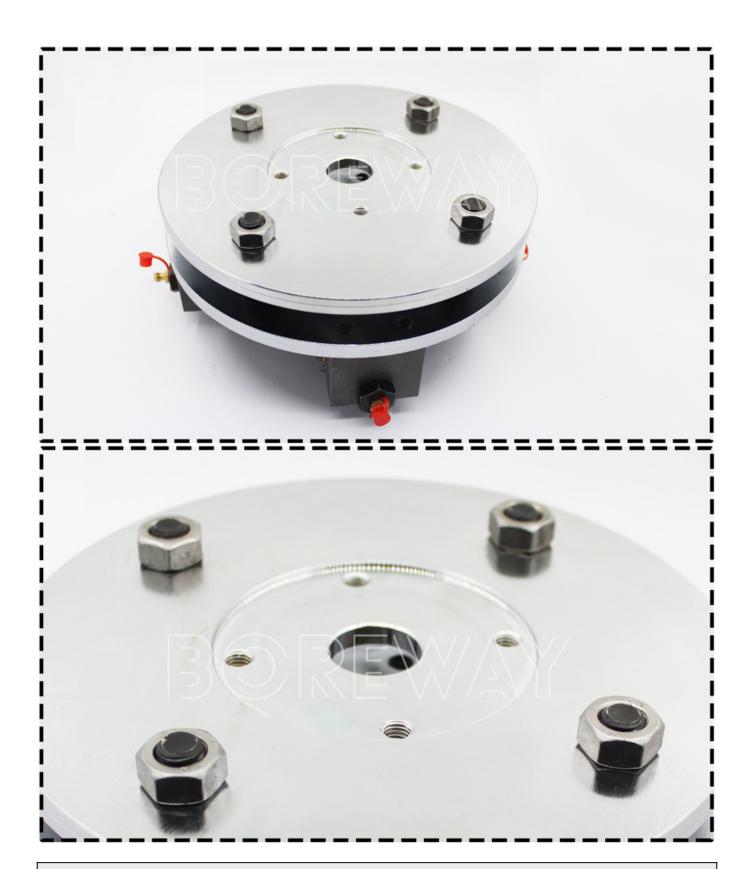

### **Product Description**

200mm Carbide Alloy Bush Hammer Plate For Manufacturer for granite used to make litchi surface.

Size: double layer plates, two plates of the same size, 8 inch, 200mm bush hammer plate.

### **Feature:**

- 1.Roller No.: 4 rollers, each roller with 45 tips.
- 2.Rotary bush hammer plate has multiple interfaces, including M10, M14, M16,5 / 8 "-11,40H-50H,  $\phi$  74-3\*M8 etc.
- 3. Double Layer Plate For Manufacturer, plate dia.: 125MM, 150MM, 200MM, 250MM, 300MM, 350MM, 400M, 450MM.
- 4.Rotary bush hammer roller used in many types of machines: hand held grinders, automatic bush hammering machine, automatic grinding machine, angle grinder, and floor grinder.

## **Product show**

## 200mm Double Layer Rotary Carbide Alloy Bush Hammer Plate For Granite Finish