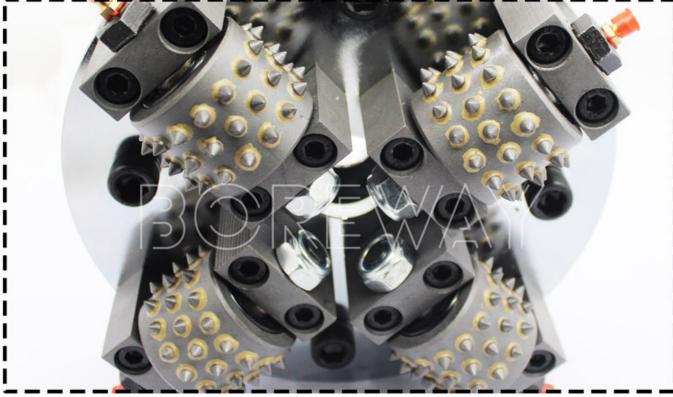

### **Product Description**

200mm Carbide Alloy Bush Hammer Plate For Manufacturer for granite used to make litchi surface.

Size: double layer plates, two plates of the same size, 8 inch, 200mm bush hammer plate.

### **Feature:**

- 1.Roller No.: 4 rollers, each roller with 45 tips.
- 2.Rotary bush hammer plate has multiple interfaces, including M10, M14, M16,5 / 8 "-11,40H-50H,  $\phi$  74-3\*M8 etc.
- 3. Double Layer Plate For Manufacturer, plate dia.: 125MM, 150MM, 200MM, 250MM, 300MM, 350MM, 400M, 450MM.
- 4.Rotary bush hammer roller used in many types of machines: hand held grinders, automatic bush hammering machine, automatic grinding machine, angle grinder, and floor grinder.

## **Product show**

## 200mm Double Layer Rotary Carbide Alloy Bush Hammer Plate For Granite Finish