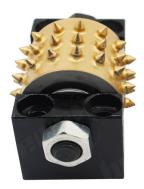

#### **Sales Long Life Grinding Rollers**

- \* Floor grinding head adaptor.
- \* Durable metal and diamond compound.
- \* Long lifespan and stable performance.
- \* Good balance assures excellent grinding effect.
- \* For connecting with the Diamonds or bush hammer.
- \* Effective for grinding natural stones and concrete to get bush hammer ffect.

## The normal size of **Sales Long Life Grinding Rollers:**

| Grains No. | Material        | With/Without | Application                        |  |
|------------|-----------------|--------------|------------------------------------|--|
| 45S        | Alloy And Steel | With Support | For Granite and<br>Marble Concrete |  |