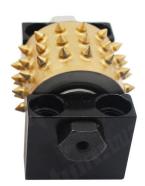

#### **Sales Long Life Grinding Rollers**

- \* Floor grinding head adaptor.
- \* Durable metal and diamond compound.
- \* Long lifespan and stable performance.
- \* Good balance assures excellent grinding effect.
- \* For connecting with the Diamonds or bush hammer.
- \* Effective for grinding natural stones and concrete to get bush hammer ffect.

## The normal size of **Sales Long Life Grinding Rollers:**

| Grains No. | Material        | With/Without | Application                        |  |
|------------|-----------------|--------------|------------------------------------|--|
| 45S        | Alloy And Steel | With Support | For Granite and<br>Marble Concrete |  |