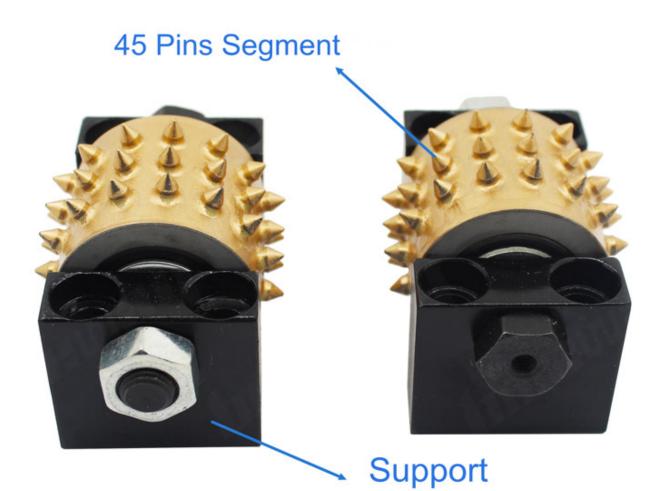

## The normal size of **Sales Long Life Grinding Rollers:**

| Grains No. | Material        | With/Without | Application                        |  |
|------------|-----------------|--------------|------------------------------------|--|
| 45S        | Alloy And Steel | With Support | For Granite and<br>Marble Concrete |  |

## Specification of grinding disc:

| Product Name      | Out Diameter |     | Roller   | Segment  | Connection                                     |
|-------------------|--------------|-----|----------|----------|------------------------------------------------|
| Product Name      | Inch         | mm  | Quantity | Quantity | Connection                                     |
|                   | 5            | 125 | 3        | 30       | M14<br>M16<br>5/8''-11<br>42mm<br>47mm<br>50mm |
|                   | 6            | 150 | 4        | 45       |                                                |
|                   |              |     | 3        | 30       |                                                |
|                   | 8            | 200 | 6        | 45       |                                                |
| Bush Hammer Plate |              |     | 4        | 30       |                                                |
|                   | 10           | 250 | 8        | 45       |                                                |
|                   |              |     | 5        | 30       |                                                |
|                   | 12           | 300 | 10       | 45       |                                                |
|                   |              |     | 6        | 30       |                                                |