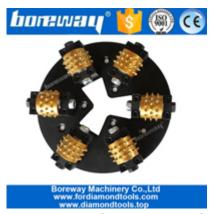

## **Sales Long Life Grinding Rollers Application Disc:**

### **Sales Long Life Grinding Rollers**

**Sales Long Life Grinding Rollers** is now widely used for grinding the surface of litchi on granite, marble and other stones, and the cutter head of litchi wheel can be replaced.

**Sales Long Life Grinding Rollers** has completely changed the history of manual grinding of litchi noodles, and fundamentally improved the production process of litchi noodles, making the appearance more uniform and greatly reducing the production cost.