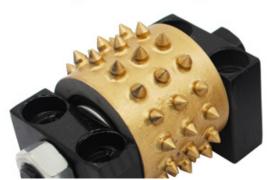

| 4        | 30       |                                                |
|                   | 10           | 250 | 8        | 45       |                                                |
|                   |              |     | 5        | 30       |                                                |
|                   | 12           | 300 | 10       | 45       |                                                |
|                   |              |     | 6        | 30       |                                                |

## **Product Details:**

**Sales Long Life Grinding Rollers** is now widely used for grinding the surface of litchi on granite, marble and other stones, and the cutter head of litchi wheel can be replaced.



Easy to use, high efficiency, 5-8 times that of manual









## **Advantage:**

- 1. Coarse flowers and fine flowers can be adjusted at will.
- 2. Can be customized according to customer needs.
- 3. Factory direct sales, affordable and low comprehensive cost.
- 4. Using precision welding technology and high-quality alloy casting, efficient and durable.
- 5. Committed to the research of higher technology products in order to reduce the customer's comprehensive cost and obtain greater benefits.

## **Application:**

**Sales Long Life Grinding Rollers** to process bush hammered litchi surface on concrete granite, marble and other stone surface.



Coarse flowers and fine flowers can be adjusted at will.

# homeway Applicable materials



# **Applications Machine:**

**Sales Long Life Grinding Rollers** can be adjusted with our bush hammer throu