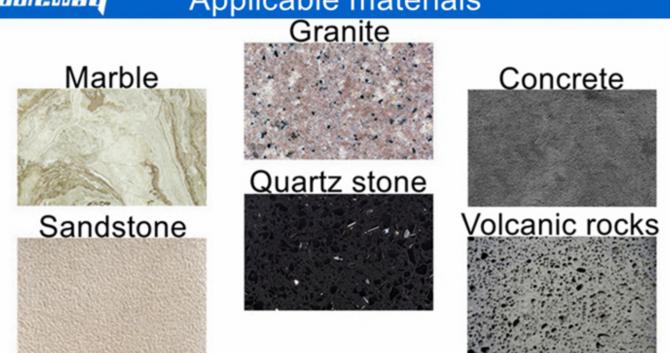

d the cutter head of litchi wheel can be replaced.



Easy to use, high efficiency, 5-8 times that of manual









## **Advantage:**

- 1. Coarse flowers and fine flowers can be adjusted at will.
- 2. Can be customized according to customer needs.
- 3. Factory direct sales, affordable and low comprehensive cost.
- 4. Using precision welding technology and high-quality alloy casting, efficient and durable.
- 5. Committed to the research of higher technology products in order to reduce the customer's comprehensive cost and obtain greater benefits.

## **Application:**

**Sales Long Life Grinding Rollers** to process bush hammered litchi surface on concrete granite, marble and other stone surface.



Coarse flowers and fine flowers can be adjusted at will.

# homeway Applicable materials



# **Applications Machine:**

**Sales Long Life Grinding Rollers** can be adjusted with our bush hammer through adjustment of spring elasticity on the bush hammer, or through the pressure of the manual grinding machine.can be changed through the adjustment of spring elasticity on bush hammer, manual grinding machine press









## **Sales Long Life Grinding Rollers Application Disc:**



## **Related Products:**



**270MM Bush Hammered Plate For HTC Grinders** 



Boreway Machinery Co.,Ltd www.fordiamondtools.com www.diamondtools.top

45S Husqvarna Redi-lock Bush Hammer Roller

## **About Us:**



## **Packing** Delivery:

PS:

- 1.Tools packing in carton cases
- 2.By Air/Sea for batch goods, Airport/Port receiving
- 3.Less than 45kg, generally delivery by express(Door to Door□

4. Wh