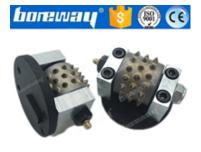

## **Related Products:**

**270MM Bush Hammered Plate For HTC Grinders** 

Boreway Machinery Co.,Ltd www.fordiamondtools.com www.diamondtools.top

45S Husqvarna Redi-lock Bush Hammer Roller