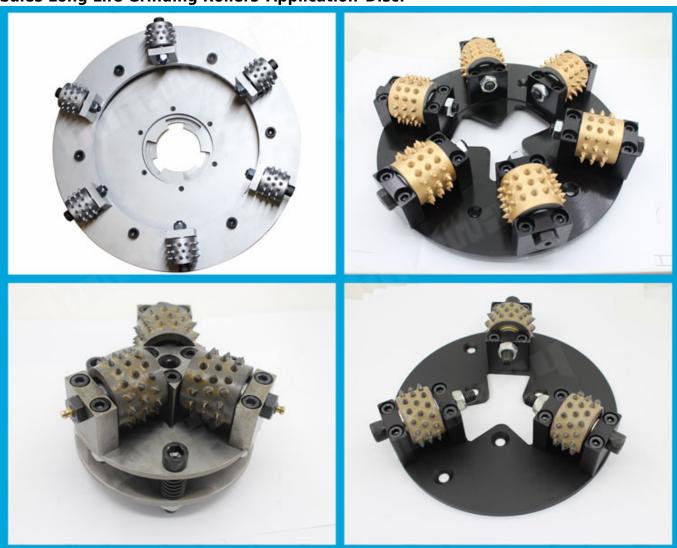

## **Sales Long Life Grinding Rollers Application Disc:**

### **Sales Long Life Grinding Rollers**

**Sales Long Life Grinding Rollers** is now widely used for grinding the surface of litchi on granite, marble and other stones, and the cutter head of litchi wheel can be replaced.

**Sales Long Life Grinding Rollers** has completely changed the history of manual grinding of litchi noodles, and fundamentally improved the production process of litchi noodles, making the appearance more uniform and greatly reducing the production cost.

## **Application:**

**Sales Long Life Grinding Rollers** to process bush hammered litchi surface on concrete granite, marble and other stone surface.

Coarse flowers and fine flowers can be adjusted at will.