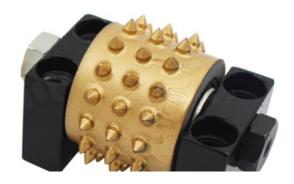

### **Sales Long Life Grinding Rollers**

**Sales Long Life Grinding Rollers** is now widely used for grinding the surface of litchi on granite, marble and other stones, and the cutter head of litchi wheel can be replaced.

#### **Sales Long Life Grinding Rollers**

- \* Floor grinding head adaptor.
- \* Durable metal and diamond compound.
- \* Long lifespan and stable performance.
- \* Good balance assures excellent grinding effect.
- \* For connecting with the Diamonds or bush hammer.
- \* Effective for grinding natural stones and concrete to get bush hammer ffect.