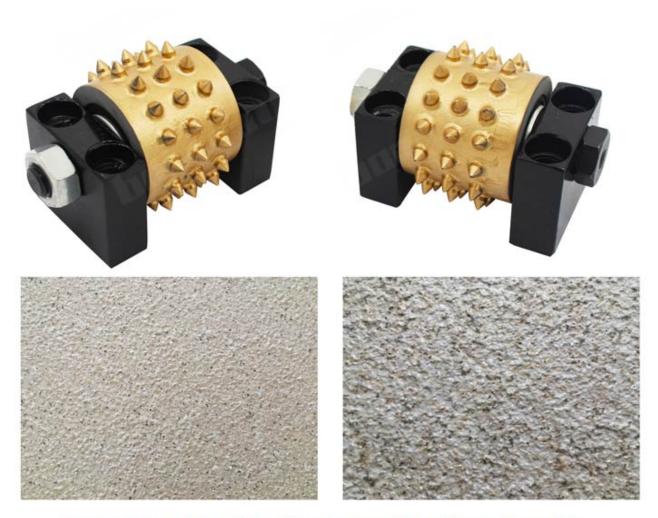

## **Application:**

**Sales Long Life Grinding Rollers** to process bush hammered litchi surface on concrete granite, marble and other stone surface.

Coarse flowers and fine flowers can be adjusted at will.

# **Applications Machine:**

**Sales Long Life Grinding Rollers** can be adjusted with our bush hammer through adjustment of spring elasticity on the bush hammer, or through the pressure of the manual grinding machine.can be changed through the adjustment of spring elasticity on bush hammer, manual grinding machine press