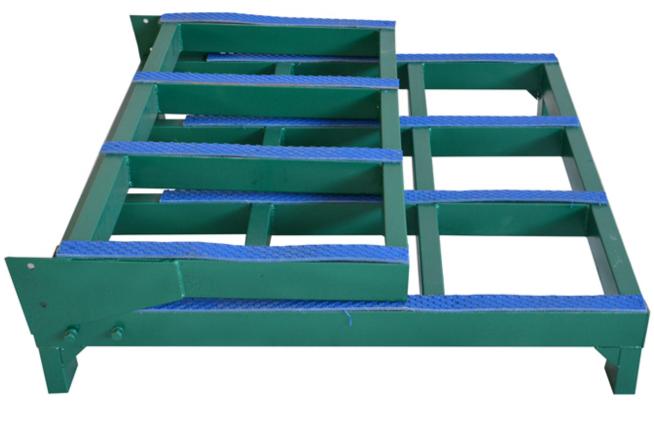

### **Brief introduction:**

The boreway slab racks are ideal for distributors and shops that use a variety of slab sizes. The use of high quality steel, it has high bearing capacity, durable to use.

### **Features:**

- 1. Not easy to rust;
- 2. Strong load-bearing capacity;
- 3. The steel rack is detachable;
- 4. Can be customized according to need.

All of our products have been strictly tested before access to market. Other specifications can be customized according to requirements.

### **Images:**

If you want more details of finished or simi-finished stone slab storage rack, please contact us.

Packing & delivery