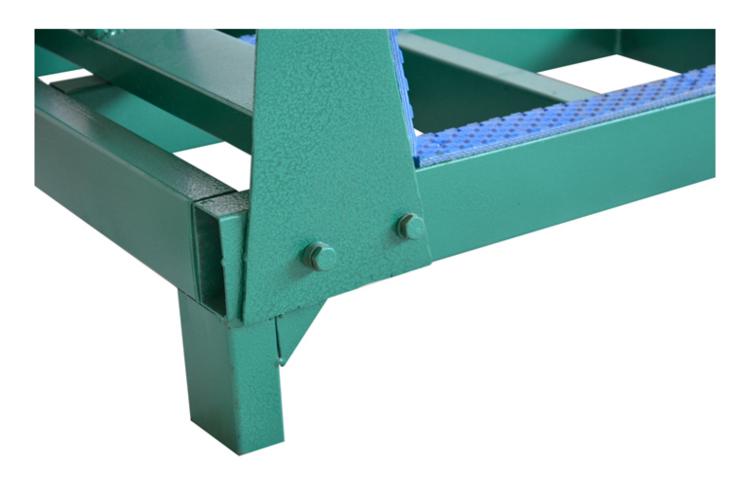

### **Features:**

- 1. Not easy to rust;
- 2. Strong load-bearing capacity;
- 3. The steel rack is detachable;
- 4. Can be customized according to need.

All of our products have been strictly tested before access to market. Other specifications can be customized according to requirements.

### **Images:**

If you want more details of finished or simi-finished stone slab storage rack, please contact us.

Packing & delivery