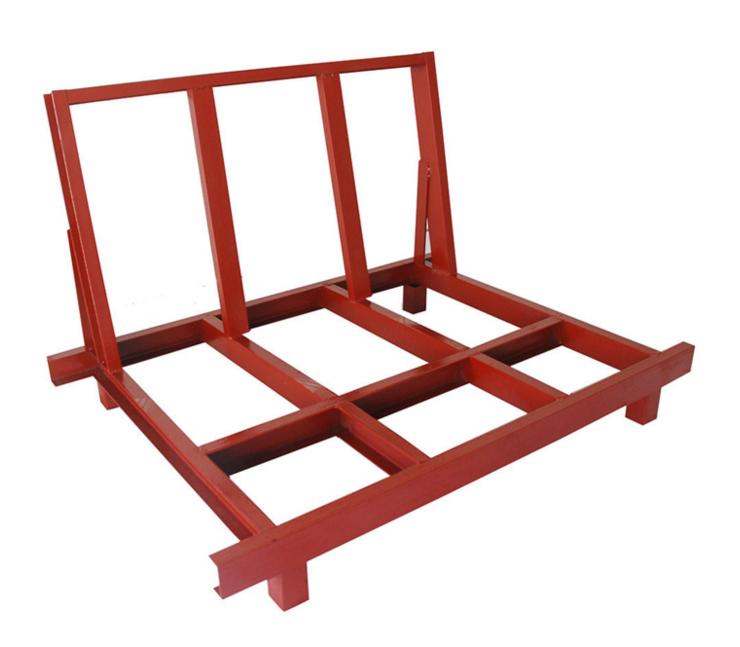

### **Brief introduction:**

The boreway slab racks are ideal for distributors and shops that use a variety of slab sizes. The use of high quality steel, it has high bearing capacity, durable to use.

### **Features:**

- 1. Not easy to rust;
- 2. Strong load-bearing capacity;
- 3. The steel rack is detachable;
- 4. Can be customized according to need.

All of our products have been strictly tested before access to market. Other specifications can be customized according to requirements.

### **Images:**

If you want more details of finished or simi-finished stone slab storage rack, please contact us.

Packing & delivery