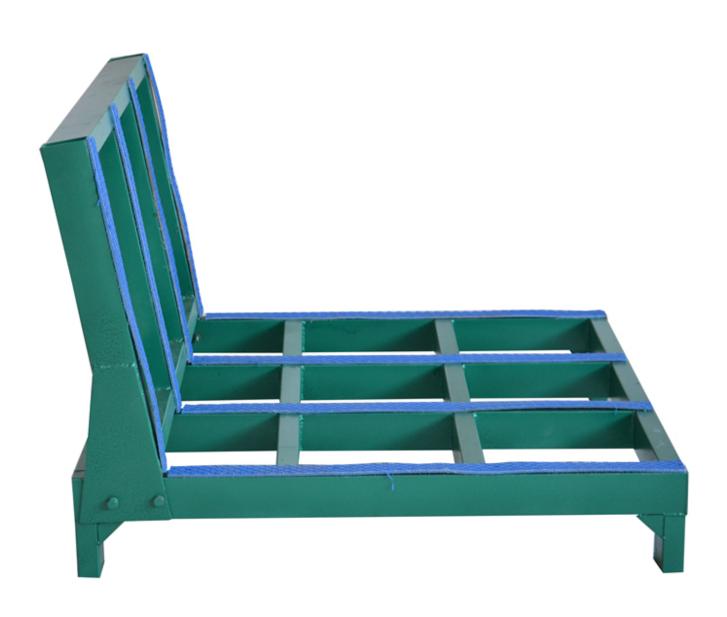

### **Brief introduction:**

The boreway slab racks are ideal for distributors and shops that use a variety of slab sizes. The use of high quality steel, it has high bearing capacity, durable to use.

### **Features:**

- 1. Not easy to rust;
- 2. Strong load-bearing capacity;
- 3. The steel rack is detachable;
- 4. Can be customized according to need.

All of our products have been strictly tested before access to market. Other specifications can be customized according to requirements.

### **Images:**

If you want more details of finished or simi-finished stone slab storage rack, please contact us.

Packing & delivery