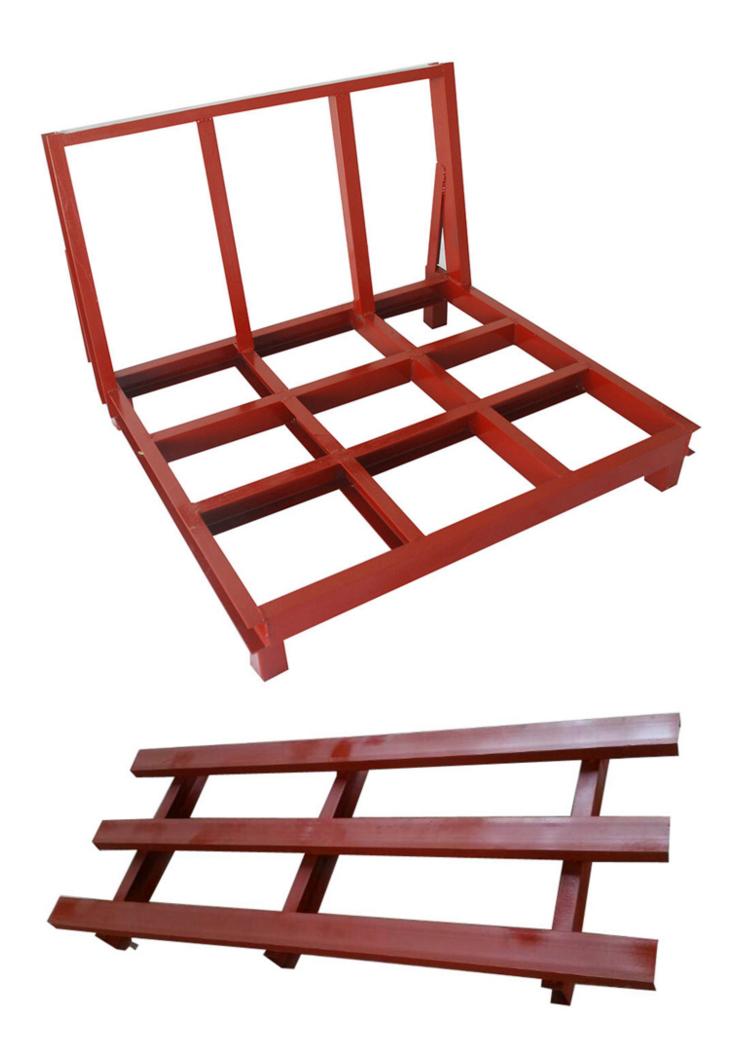

### **Brief introduction:**

The boreway slab racks are ideal for distributors and shops that use a variety of slab sizes. The use of high quality steel, it has high bearing capacity, durable to use.

### **Features:**

- 1. Not easy to rust;
- 2. Strong load-bearing capacity;
- 3. The steel rack is detachable;
- 4. Can be customized according to need.

All of our products have been strictly tested before access to market. Other specifications can be customized according to requirements.

### **Images:**

If you want more details of finished or simi-finished stone slab storage rack, please contact us.

Packing & delivery