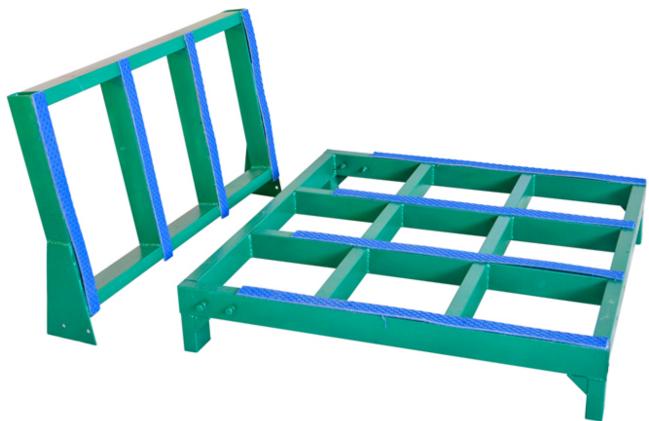

### **Brief introduction:**

The boreway slab racks are ideal for distributors and shops that use a variety of slab sizes. The use of high quality steel, it has high bearing capacity, durable to use.

### **Features:**

- 1. Not easy to rust;
- 2. Strong load-bearing capacity;
- 3. The steel rack is detachable;
- 4. Can be customized according to need.

All of our products have been strictly tested before access to market. Other specifications can be customized according to requirements.

### **Images:**

If you want more details of finished or simi-finished stone slab storage rack, please contact us.

Packing & delivery