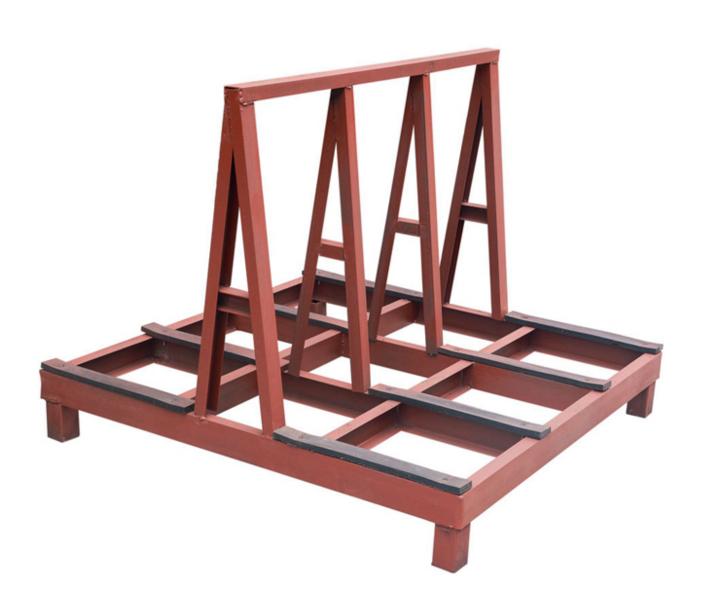

### **Brief introduction:**

The boreway slab racks are ideal for distributors and shops that use a variety of slab sizes. The use of high quality steel, it has high bearing capacity, durable to use.

### **Features:**

- 1. Not easy to rust;
- 2. Strong load-bearing capacity;
- 3. The steel rack is detachable;
- 4. Can be customized according to need.

All of our products have been strictly tested before access to market. Other specifications can be customized according to requirements.

### **Images:**

If you want more details of finished or simi-finished stone slab storage rack, please contact us.

Packing & delivery