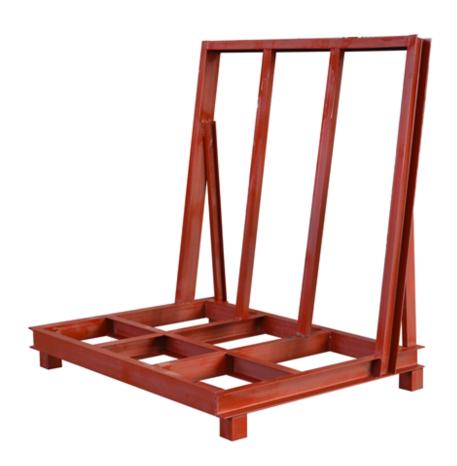

### **Brief introduction:**

The boreway slab racks are ideal for distributors and shops that use a variety of slab sizes. The use of high quality steel, it has high bearing capacity, durable to use.

### **Features:**

- 1. Not easy to rust;
- 2. Strong load-bearing capacity;
- 3. The steel rack is detachable;
- 4. Can be customized according to need.

All of our products have been strictly tested before access to market. Other specifications can be customized according to requirements.

### **Images:**

If you want more details of finished or simi-finished stone slab storage rack, please contact us.

Packing & delivery