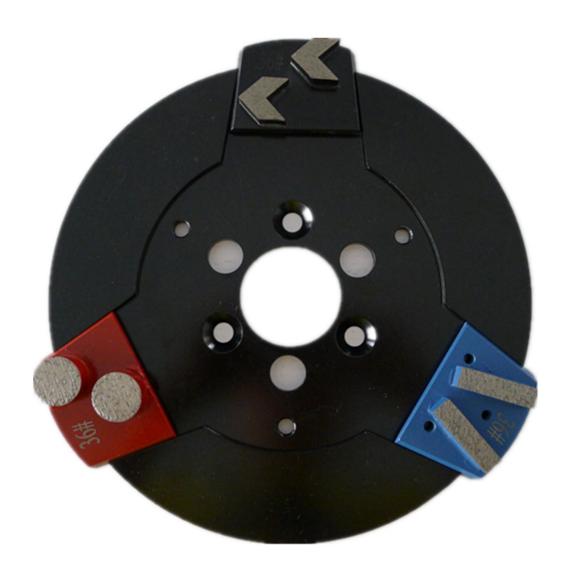

# Five Trapezoid Segments Lavina Diamond Concrete Grinding Pads For Concrete Terrazzo Floor

**Five Segments Lavina Grinding Pads** Boreway have mastered the core technology for manufacturing diamond grinding segments for concrete and stones, our specially formulaed diamond grinding segments can deliver a max working efficiency at very low cost.

And **Five Segments Lavina Grinding Pads** design of this diamond grinding shoes provides a aggresive and high efficiency grinding to the tool. The insert connection make it much easier to change.

# **Five Segments Lavina Grinding Pads:**

Sizes: 23.5\*18.4/4.1\*10mm\*5T

Lavina Quick Connceting Grinding Machine

Lavina Quick Lock Blank

## **Lavina Quick Lock Blank**

Three Types of Lavina Blank, Perfect Fit in Lavina Grinding Machine.

Type One: Quick Lock Lavina Blank

Type Two: Lavina Blank with Three of M6/M8 Threads