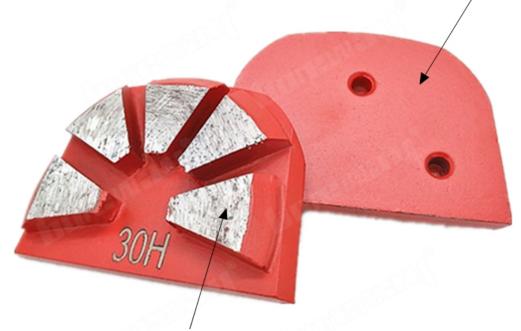

# **Five Segments Lavina Grinding Pads:**

Sizes: 23.5\*18.4/4.1\*10mm\*5T

Lavina Quick Connceting Grinding Machine

Lavina Quick Lock Blank

## **Lavina Quick Lock Blank**

Three Types of Lavina Blank, Perfect Fit in Lavina Grinding Machine.

Type One: Quick Lock Lavina Blank

Type Two: Lavina Blank with Three of M6/M8 Threads