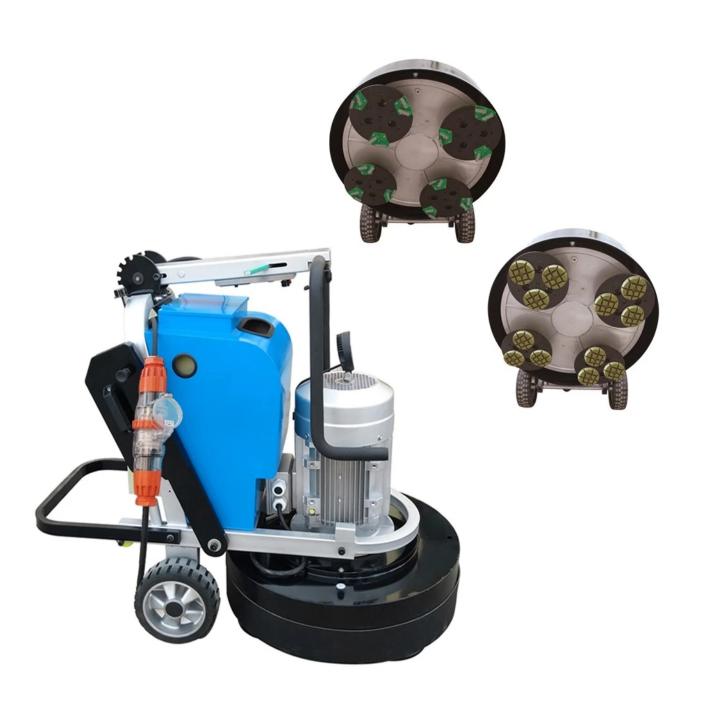

## **Specifications:**

The following are normal specifications Five Segments Lavina Grinding Pads:

| Name:          | Five Segments Lavina Grinding Pads          |  |  |
|----------------|---------------------------------------------|--|--|
| Segment Grit:  | 16-270#etc.                                 |  |  |
| Size[]         | Five Trapezoid Segments                     |  |  |
| Segment Size[] | 23.5*18.4/4.1*10mm*5T                       |  |  |
| Material:      | Diamond And Metal Powder                    |  |  |
| Quality:       | International Standard Quality              |  |  |
| Connection:    | Lavina Quick Lock Connection                |  |  |
| Machine:       | Lavina Quick Connceting Grinding<br>Machine |  |  |

# **Five Segments Lavina Grinding Pads:**

Sizes: 23.5\*18.4/4.1\*10mm\*5T

Lavina Quick Connceting Grinding Machine

Lavina Quick Lock Blank