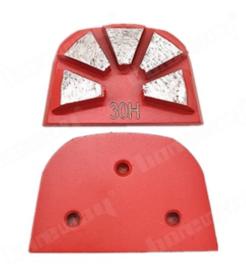

# Five Trapezoid Segments Lavina Diamond Concrete Grinding Pads For Concrete Terrazzo Floor

**Five Segments Lavina Grinding Pads** Boreway have mastered the core technology for manufacturing diamond grinding segments for concrete and stones, our specially formulaed diamond grinding segments can deliver a max working efficiency at very low cost.

And **Five Segments Lavina Grinding Pads** design of this diamond grinding shoes provides a aggresive and high efficiency grinding to the tool. The insert connection make it much easier to change.

# **Five Segments Lavina Grinding Pads:**

Sizes: 23.5\*18.4/4.1\*10mm\*5T

Lavina Quick Connceting Grinding Machine

Lavina Quick Lock Blank