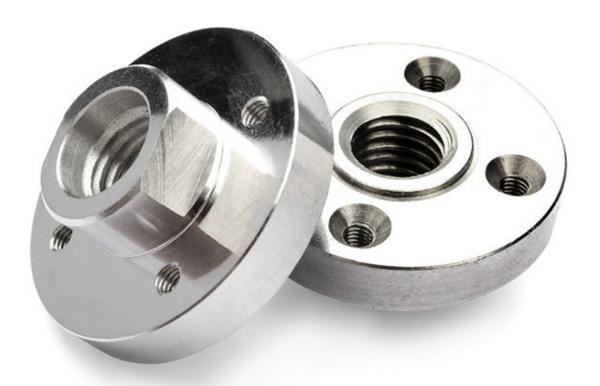

### Introduction:

Flange Saw Blade Support Aluminium Replacement

Tools for use on any 4"-6" angle grinder with a 5/8"-11 spindle.Set Comes With Inner And Outer Flange Nut.Used To Lock Down And Stabilize Cutting Or Grinding Wheels That Have A 7/8" Arbor To Angle Grinders

## Picture:

Flange Saw Blade Support Angle Grinder Net 5/8-11 Arbor Aluminium Replacement Tools

Boreway Machinery Co., Ltd. www.diamondtools.top www.boreway.com

Boreway Machinery Co., Ltd. www.diamondtools.top www.boreway.com