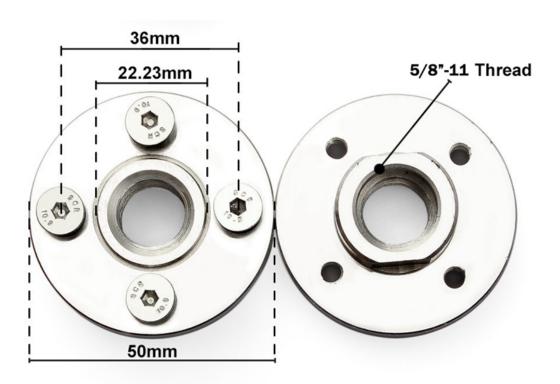

### Introduction:

Flange Saw Blade Support Aluminium Replacement

Tools for use on any 4"-6" angle grinder with a 5/8"-11 spindle.Set Comes With Inner And Outer Flange Nut.Used To Lock Down And Stabilize Cutting Or Grinding Wheels That Have A 7/8" Arbor To Angle Grinders

## Picture:

Flange Saw Blade Support Angle Grinder Net 5/8-11 Arbor Aluminium Replacement Tools

Boreway Machinery Co., Ltd. www.diamondtools.top www.boreway.com

Boreway Machinery Co., Ltd. www.diamondtools.top www.boreway.com