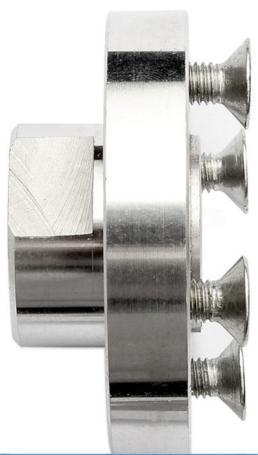

### Introduction:

Flange Saw Blade Support Aluminium Replacement

Tools for use on any 4"-6" angle grinder with a 5/8"-11 spindle.Set Comes With Inner And Outer Flange Nut.Used To Lock Down And Stabilize Cutting Or Grinding Wheels That Have A 7/8" Arbor To Angle Grinders

## Picture:

Flange Saw Blade Support Angle Grinder Net 5/8-11 Arbor Aluminium Replacement Tools

Boreway Machinery Co., Ltd. www.diamondtools.top www.boreway.com

Boreway Machinery Co., Ltd. www.diamondtools.top www.boreway.com