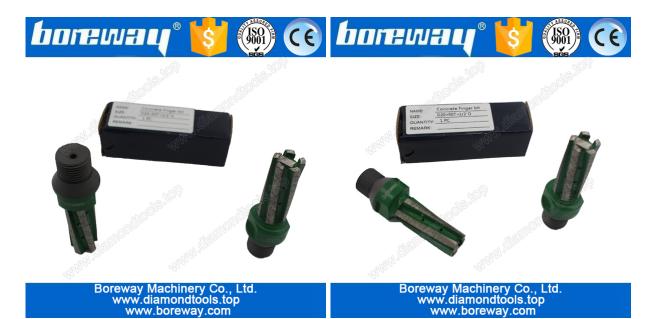

# Packing

Segmented diamond finger bits packing in the carton.

We can also pack the diamond finger bits according to your requirements.

Special specifications need to be negotiated for delivery times.

Similar products