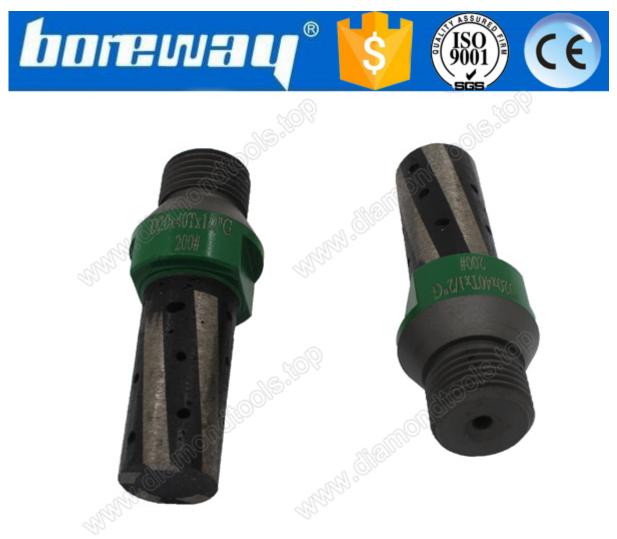

#### **Brief introduction:**

Strength bottom D20\*50T\*1/2"-G diamond segmented finger milling bits for concrete are usually use after diamond core drill bits, fast removing dust. They are ideal for fast stock removal as well as truing up saw lines, which is designed to grind concrete, counter tops, kitchen tops and basins. Usually mounted on CNC or Radial Arm machines, for hole grinding, anchor and blind hole. Center water feed holes in each bit. Wet use only.

#### Specification of strength bottom segmented diamond finger bits:

| Diameter      | Bore (mm)     | Segment Length | Segment No. |
|---------------|---------------|----------------|-------------|
| 20mm (3/4")   | 1/2"-G        | 40mm           | 4-6pcs      |
| 25mm (1")     | (Male Thread) | 45mm           |             |
| 30mm (1-1/4") |               | 50mm           |             |
| 35mm (1-3/8") |               | 60mm           |             |
| 40mm (1-5/8") |               |                |             |
| 50mm (2")     |               |                |             |
| 60mm (2-3/8") |               |                |             |