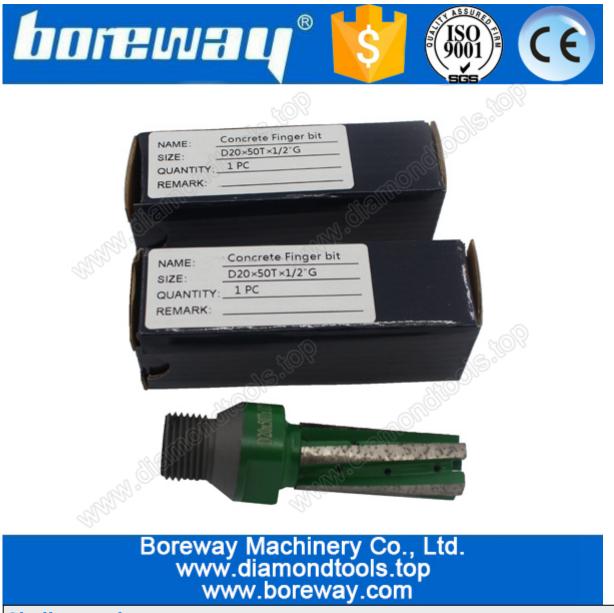

# Packing

Segmented diamond finger bits packing in the carton.

We can also pack the diamond finger bits according to your requirements.

Special specifications need to be negotiated for delivery times.

Similar products