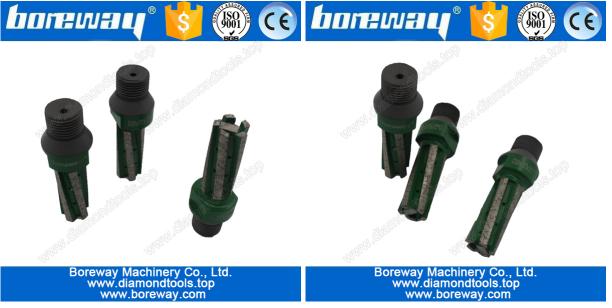

#### **Brief introduction:**

Strength bottom D20\*50T\*1/2"-G diamond segmented finger milling bits for concrete are usually use after diamond core drill bits, fast removing dust. They are ideal for fast stock removal as well as truing up saw lines, which is designed to grind concrete, counter tops, kitchen tops and basins. Usually mounted on CNC or Radial Arm machines, for hole grinding, anchor and blind hole. Center water feed holes in each bit. Wet use only.

The following shows only part of the product, other products can be customized according to your needs

If you do not find the product you want, please contact us for more products details.