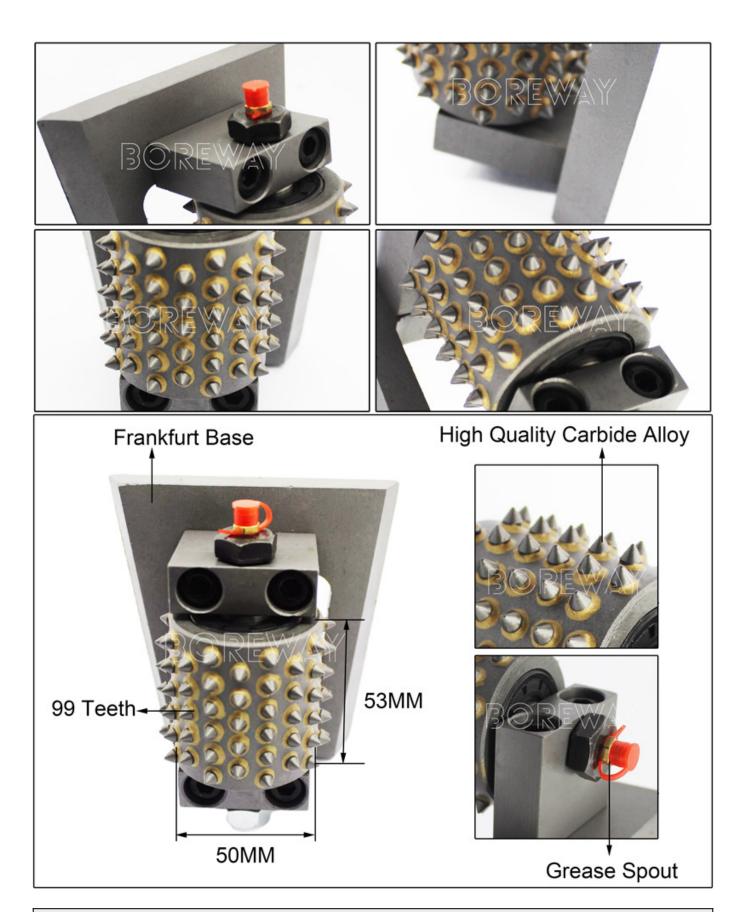

## **Product Description**

Roller Size:φ50mm\*L53mm

Connection method:Frankfurt

Segment quantity in per roller: 99PCS

**Horseshoe type bush hammer roller for manufacturer**, the frankfurt base is very convenient to replace. It is used in automatic Bush hammer machine and Frankfurt Bush hammer machine.

## **Product Specification:**

The followings are the normal specifications of our **Frankfurt Bush Hammer Roller**:

| Roller Size | Segment No. | Effect                 | Material                                  |
|-------------|-------------|------------------------|-------------------------------------------|
| φ50mm*L53mm | 99 Teeth    | ough Litchi<br>Surface | Granite,<br>Sandstone,<br>Marble,Concrete |

#### **Product show**