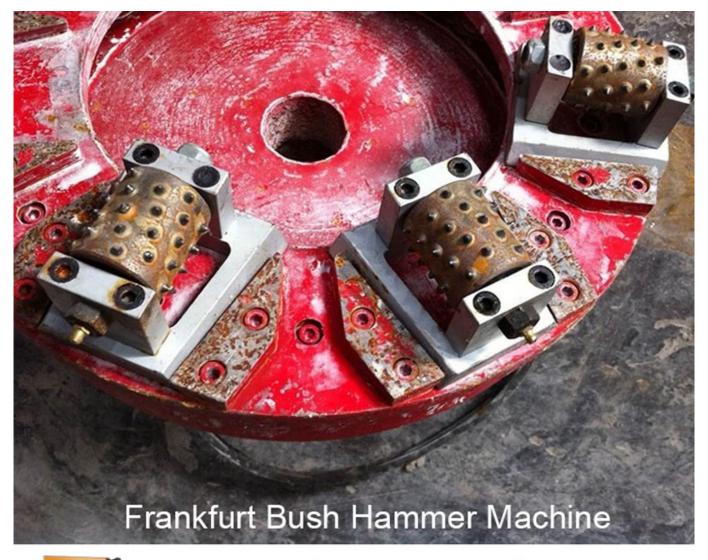

Automatic Bush Hammer Machine

**Factory Show** 

## **Application:**

 $\textbf{Horseshoe type bush hammer roller} \ \text{for granite, sandstone, marble,} concrete \ \text{floor}$ 

Frankfurt Rough Surface Head for automatic bush hammer machine and frankfurt bush

#### hammer machine

- 1. For floor preparation before laying new coatings.
- 2.To remove old glue and resin coatings, in particular thick resins.
- 3. For stone surface fabricating, making bush hammered effect for stone products.
- 4.To expose the aggregate in concrete floors to prepare for concrete polishing.
- 5. The repeated hit of these tips into stone or concrete surface creates a rough, pockmarked texture that looks like naturally weathered rock.
- 6.Creates slip-resistant finish on granite and marble, breaks down coatings standard diamonds can't touch, prepares surface for application of thin-set overlay.