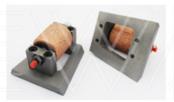

lip-resistant finish on granite and marble, breaks down coatings standard diamonds can't touch, prepares surface for application of thin-set overlay.

#### Kindly Noted, when place order please inform the following:

- 1.Stone Effect Sandblasted Surface/Litchi Surface
- 2.Use Object (Marble, Granite Or Other Stone, Concrete And Other Stone)
- 3.Segment No.(30s, 45s, 60s, 72, 99s, Star, Steel Dense Tooth, Vacuum Brazing)
- 4.Diameter of the Bush hammer plate(125mm, 150mm, 200mm, 250mm, 300mm, 350mm, etc.)
- 5.Base Style(U Shape, Frankfurt, Fickert, Lavina, Husqvarna, HTC, Klindex, Werkmaster, Diamatic, Etc.)
- 6.Machines (Hand Held Grinders, Automatic Bush Hammering Machine, Automatic Grinding Machine, Angle Grinder, And Floor Grinders)





Automatic Bush Hammer Machine



























**Factory Show** 



### **FAQ**

#### 1. How can we be your agent in our country?

Please inform us your detailed company, we will discuss and propose helpful suggestion for you, and to find the best solution for you.

#### 2. If we need technical support, can you offer us?

Yes, we have an experienced team, offering our customers additional benefits with specific advice, by our product managerment staff, engineers and technicians.

#### 3.Can your products use different objects and materials?

It is best to communicate with our staff before using, because different products use different proportions of ingredients and use different effects.

#### **Logistics:**

Sample order ship by DHL, UPS, FedEx, TNT, EMS etc For mass order delivery, can be optional with terms of Exwork, FOB,