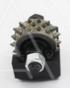

## **Product Description**

Roller Size:φ50mm\*L53mm

Connection method:Frankfurt

Segment quantity in per roller: 99PCS

**Horseshoe type bush hammer roller for manufacturer**, the frankfurt base is very convenient to replace. It is used in automatic Bush hammer machine and Frankfurt Bush hammer machine.

**China factory horseshoe bush hammer tool**, use as a scarifying machine with the advantage that it is aggressive but gentle enough not to "dig" uncontrollably into the floor surface.

**Horseshoe type bush hammer roller** can be used with floor machines or powerful grinders for the bush hammering of concrete floors and surfaces.use for the stone finishing process to get a rough and special effect in Litchi machine.