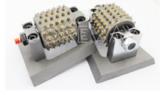

- 6.Creates slip-resistant finish on granite and marble, breaks down coatings standard diamonds can't touch, prepares surface for application of thin-set overlay.

#### Kindly Noted, when place order please inform the following:

- 1.Stone Effect Sandblasted Surface/Litchi Surface
- 2.Use Object (Marble, Granite Or Other Stone, Concrete And Other Stone)
- 3.Segment No.(30s, 45s, 60s, 72, 99s, Star, Steel Dense Tooth, Vacuum Brazing)
- 4.Diameter of the Bush hammer plate(125mm, 150mm, 200mm, 250mm, 300mm, 350mm, etc.)
- 5.Base Style(U Shape, Frankfurt, Fickert, Lavina, Husqvarna, HTC, Klindex, Werkmaster, Diamatic, Etc.)
- 6.Machines (Hand Held Grinders, Automatic Bush Hammering Machine, Automatic Grinding Machine, Angle Grinder, And Floor Grinders)





Automatic Bush Hammer Machine



























**Factory Show** 



### **FAQ**

#### 1. How can we be your agent in our country?

Please inform us your detailed company, we will discuss and propose helpful suggestion for you, and to find the best solution for you.

#### 2. If we need technical support, can you offer us?

Yes, we have an experienced team, offering our customers additional benefits with specific advice, by our product managerment staff, engineers and technicians.

#### 3.Can your products use different objects and materials?

It is best to communicate with our staff before using, because different products use different proportions of ingredients and use different effects.

#### **Logistics:**

Sample order ship by DHL, UPS, FedEx, TNT, EMS etc For mass order delivery, can be optional with terms of