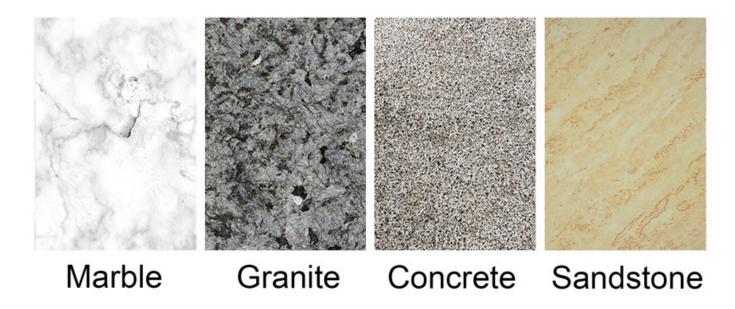

## **Product Specification:**

The followings are the normal specifications of our **Frankfurt Bush Hammer Roller**:

| Roller Size | Segment No. | Effect                 | Material                                  |
|-------------|-------------|------------------------|-------------------------------------------|
| φ50mm*L53mm | 99 Teeth    | ough Litchi<br>Surface | Granite,<br>Sandstone,<br>Marble,Concrete |

## **Application:**

 $\textbf{Horseshoe type bush hammer roller} \ \text{for granite, sandstone, marble,} concrete \ \text{floor}$ 

Frankfurt Rough Surface Head for automatic bush hammer machine and frankfurt bush