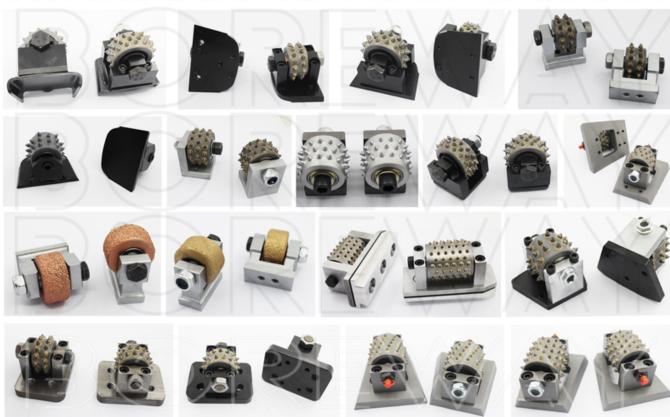

k.
- 6.Creates slip-resistant finish on granite and marble, breaks down coatings standard diamonds can't touch, prepares surface for application of thin-set overlay.

#### Kindly Noted, when place order please inform the following:

- 1.Stone Effect Sandblasted Surface/Litchi Surface
- 2.Use Object (Marble, Granite Or Other Stone, Concrete And Other Stone)
- 3.Segment No.(30s, 45s, 60s, 72, 99s, Star, Steel Dense Tooth, Vacuum Brazing)
- 4.Diameter of the Bush hammer plate(125mm, 150mm, 200mm, 250mm, 300mm, 350mm, etc.)
- 5.Base Style(U Shape, Frankfurt, Fickert, Lavina, Husqvarna, HTC, Klindex, Werkmaster, Diamatic, Etc.)
- 6.Machines (Hand Held Grinders, Automatic Bush Hammering Machine, Automatic Grinding Machine, Angle Grinder, And Floor Grinders)





Automatic Bush Hammer Machine



























**Factory Show** 



### **FAQ**

#### 1. How can we be your agent in our country?

Please inform us your detailed company, we will discuss and propose helpful suggestion for you, and to find the best solution for you.

#### 2. If we need technical support, can you offer us?

Yes, we have an experienced team, offering our customers additional benefits with specific advice, by our product managerment staff, engineers and technicians.

#### 3.Can your products use different objects and materials?

It is best to communicate with our staff before using, because different products use different proportions of ingredients and use different effects.

#### **Logistics:**

Sample order ship by DHL, UPS, FedEx, TNT, EMS etc For mass order delivery, can be optional with terms