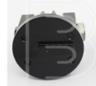

## **Product Description**

Roller Size:φ50mm\*L53mm

Connection method:Frankfurt

Segment quantity in per roller: 99PCS

**Horseshoe type bush hammer roller for manufacturer**, the frankfurt base is very convenient to replace. It is used in automatic Bush hammer machine and Frankfurt Bush hammer machine.

## **Product Specification:**

The followings are the normal specifications of our **Frankfurt Bush Hammer Roller**:

| Roller Size | Segment No. | Effect                 | Material                                  |
|-------------|-------------|------------------------|-------------------------------------------|
| φ50mm*L53mm | 99 Teeth    | ough Litchi<br>Surface | Granite,<br>Sandstone,<br>Marble,Concrete |