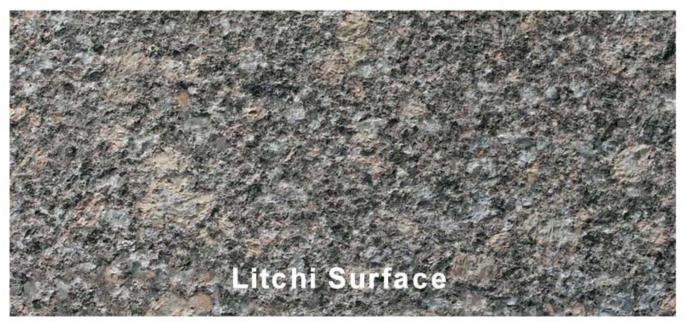

## **Product Specification:**

The followings are the normal specifications of our **Frankfurt Bush Hammer Roller**:

| Roller Size | Segment No. | Effect                 | Material                                  |
|-------------|-------------|------------------------|-------------------------------------------|
| φ50mm*L53mm | 99 Teeth    | ough Litchi<br>Surface | Granite,<br>Sandstone,<br>Marble,Concrete |

#### Kindly Noted, when place order please inform the following:

- 1.Stone Effect Sandblasted Surface/Litchi Surface
- 2.Use Object (Marble, Granite Or Other Stone, Concrete And Other Stone)
- 3.Segment No.(30s, 45s, 60s, 72, 99s, Star, Steel Dense Tooth, Vacuum Brazing)
- 4.Diameter of the Bush hammer plate(125mm, 150mm, 200mm, 250mm, 300mm, 350mm, etc.)
- 5.Base Style(U Shape, Frankfurt, Fickert, Lavina, Husqvarna, HTC, Klindex, Werkmaster, Diamatic, Etc.)
- 6.Machines (Hand Held Grinders, Automatic Bush Hammering Machine, Automatic Grinding Machine, Angle Grinder, And Floor Grinders)