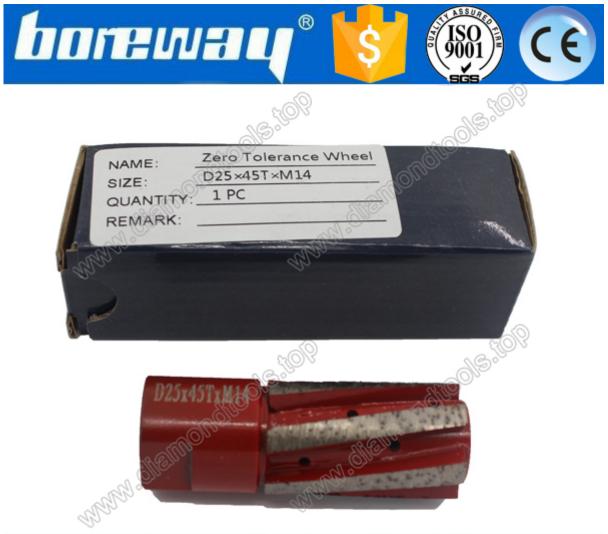

## **Packing**

Resin filled diamond finger bits packing in the carton.

We can also pack the diamond finger bits according to your requirements.

Special specifications need to be negotiated for delivery times.