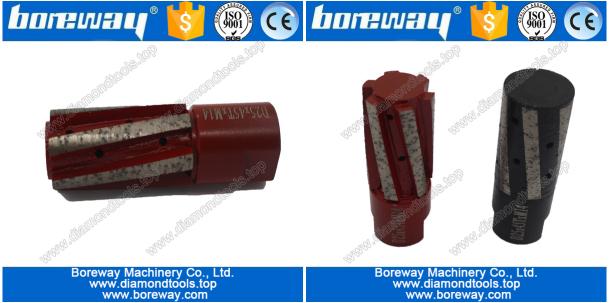

#### **Brief introduction:**

D25\*45T\*M14 diamond segmented finger milling bits for granite and marble are usually use after diamond core drill bits, fast removing dust. They are ideal for fast stock removal as well as truing up saw lines, which is designed to grind granite, engineered stone and marble,counter tops, kitchen tops and basins. Usually mounted on CNC or Radial Arm machines, for hole grinding, anchor and blind hole. Center water feed holes in each bit. Wet use only.

#### **Features:**

- 1, High polishing and strong abrasion strength;
- 2, Long lifespan, stable performance;
- 3, Fast grinding, high efficiency;
- 4, Reliable quality.
- 5, Less noise and low pollution.