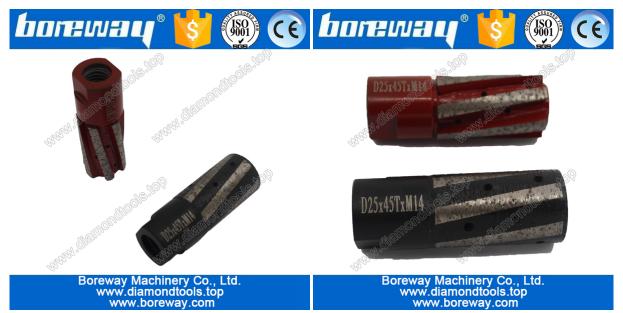

#### Specification of resin filled diamond finger bits:

| Specification of resin filled diamond fillger bits. |                                     |                                        |
|-----------------------------------------------------|-------------------------------------|----------------------------------------|
| Bore (mm)                                           | Segment Length                      | Segment No.                            |
| 1/2-G                                               | 40mm                                | 4-6pcs                                 |
| (Male Thread)                                       | 45mm                                |                                        |
|                                                     | 50mm                                |                                        |
|                                                     | 60mm                                |                                        |
|                                                     |                                     |                                        |
|                                                     |                                     |                                        |
|                                                     |                                     |                                        |
|                                                     | Bore (mm)<br>1/2-G<br>(Male Thread) | Bore (mm) Segment Length<br>1/2-G 40mm |

# **Similar Products**

D25\*D45T\*M14 resin filled diamond finger bits for stone