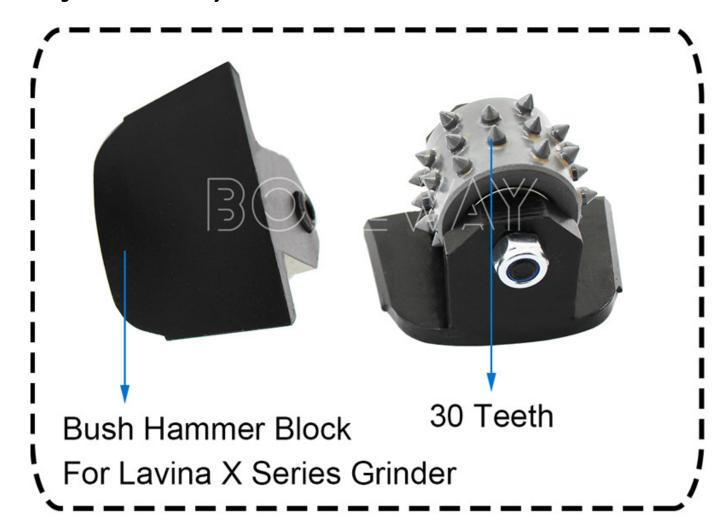

### **Specification:**

The followings are the normal specifications of our **long life Lavina bush hammer roller**:

| Segment No. | Use                           | Blank                    |
|-------------|-------------------------------|--------------------------|
| 30 Teeth    | Lavina X-Series Floor Grinder | Lavina<br>Metal<br>Blank |

## **Application:**

X series bush hammer roller for lavina floor grinder.

Bush hammer roller with lavina base, for concrete floor, asphalt pavement, stone.

- 1.Remove old epoxy coating.
- 2. Rough and decorative surfaces for non slip.
- 3.Used for presets before laying new coatings.
- 4. Renovate different floor surfaces and make antique surfaces.