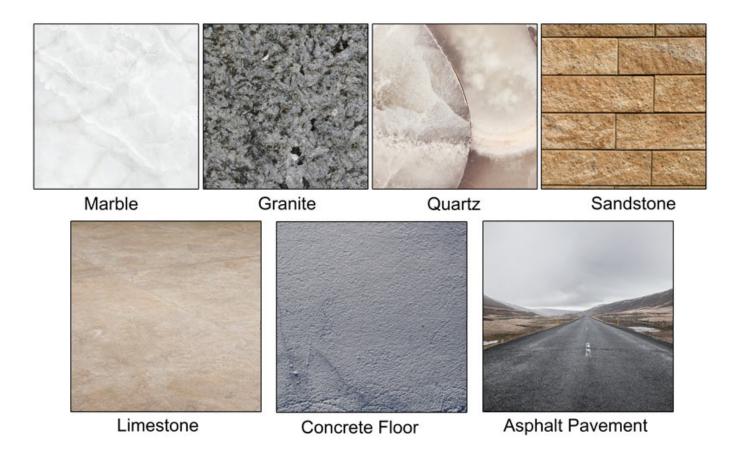

## **Application:**

X series bush hammer roller for lavina floor grinder.

Bush hammer roller with lavina base, for concrete floor, asphalt pavement, stone.

- 1.Remove old epoxy coating.
- 2. Rough and decorative surfaces for non slip.
- 3.Used for presets before laying new coatings.
- 4. Renovate different floor surfaces and make antique surfaces.