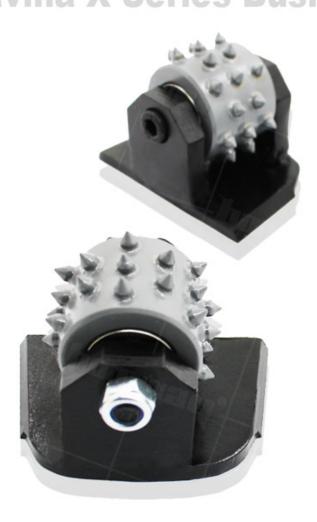

# **Lavina X Series Bush Hammer Roller**

**Long life lavina bush hammer roller**,as a professional Bush hammer tool supplier, boreway has its own production plant, which can customize various high-quality rotary bush hammer roller tool to match different styles of grinding machines according to customers' requirements.

**Rotary rotary bush hammer roller with lavina base** prepare for polishing and grinding and expose the aggregate in the concrete.

### **Specification:**

The followings are the normal specifications of our **long life Lavina bush hammer roller**:

| Segment No. | Use                           | Blank                    |
|-------------|-------------------------------|--------------------------|
| 30 Teeth    | Lavina X-Series Floor Grinder | Lavina<br>Metal<br>Blank |