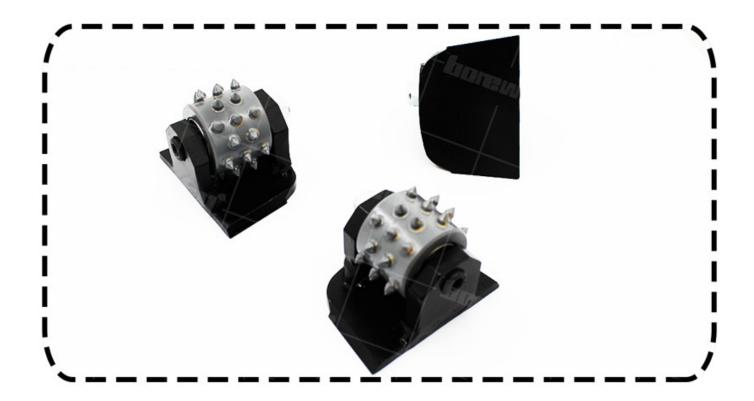

# **Lavina X Series Bush Hammer Roller**

**Long life lavina bush hammer roller**,as a professional Bush hammer tool supplier, boreway has its own production plant, which can customize various high-quality rotary bush hammer roller tool to match different styles of grinding machines according to customers' requirements.

The inside of the roller is made up of bearing, sleep, spring washer, etc., and filled with green. You can rotate the roller easily with your fingers. The reasonable structure guarantees high performance and long life.

**Rotary rotary bush hammer roller with lavina base** prepare for polishing and grinding and expose the aggregate in the concrete.