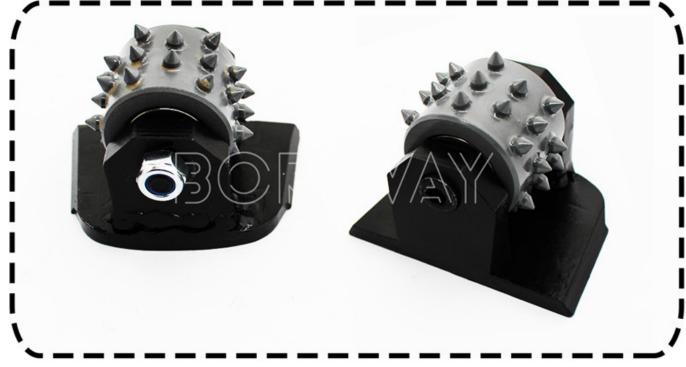

The inside of the roller is made up of bearing, sleep, spring washer, etc., and filled with green. You can rotate the roller easily with your fingers. The reasonable structure guarantees high performance and long life.

**Rotary rotary bush hammer roller with lavina base** prepare for polishing and grinding and expose the aggregate in the concrete.