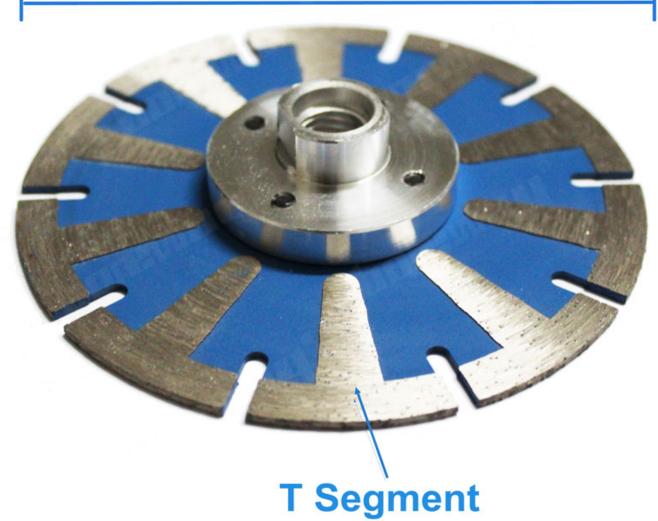

# Manufacturer Supply 125mm Diamond Granite Cutting Saw Blade Concrete Cutting Disc by T Segment Protective Teeth

#### **Advantage:**

- 125mm Diamond Granite Cutting Saw Blade
- 1.Sintered segment
- 2.Delivers a fast, smooth cut
- 3. For light or medium duty cutters
- 4.Can be used wet or dry. Wet use recommend
- 5.Basic quality diamond and economical cutting value
- 6.Designed to cutting brick/block, paves, concrete and stone.
- 7.Slant segments extend down into the core to help slow wearing process, increasing blade life

# **Description:**

**125mm Diamond Granite Cutting Saw Blade** is suitable for cutting hard, medium-hard and soft stones, such as granite, marble, sandstone, limestone, etc. Suitable for all kinds of manual cutting machines or angle grinders.