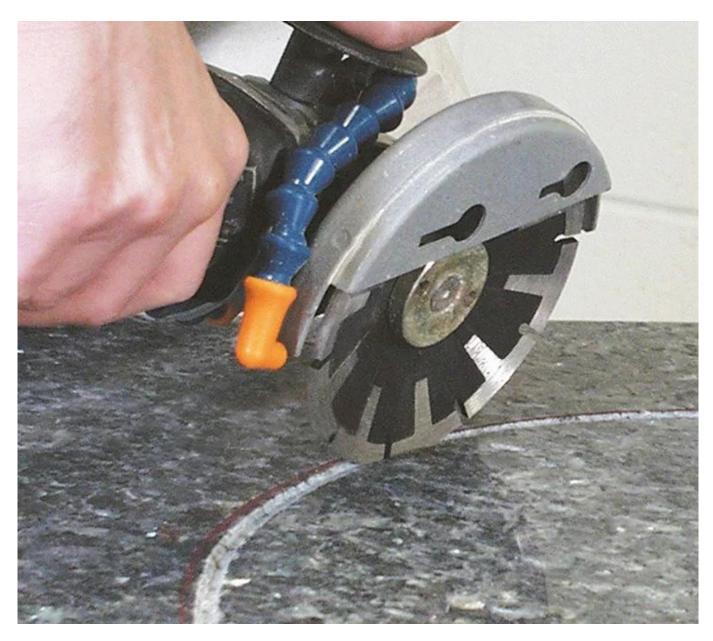

# **Applications:**

**125mm Diamond Granite Cutting Saw Blade** for cutting circles or curved line on the slab, countertops, etc. The protection on the both in- and-out side provide faster cutting on kinds of Hard, Medium Hard, Soft Stone, like Granite, Marble, Sandstone, Limestone etc.