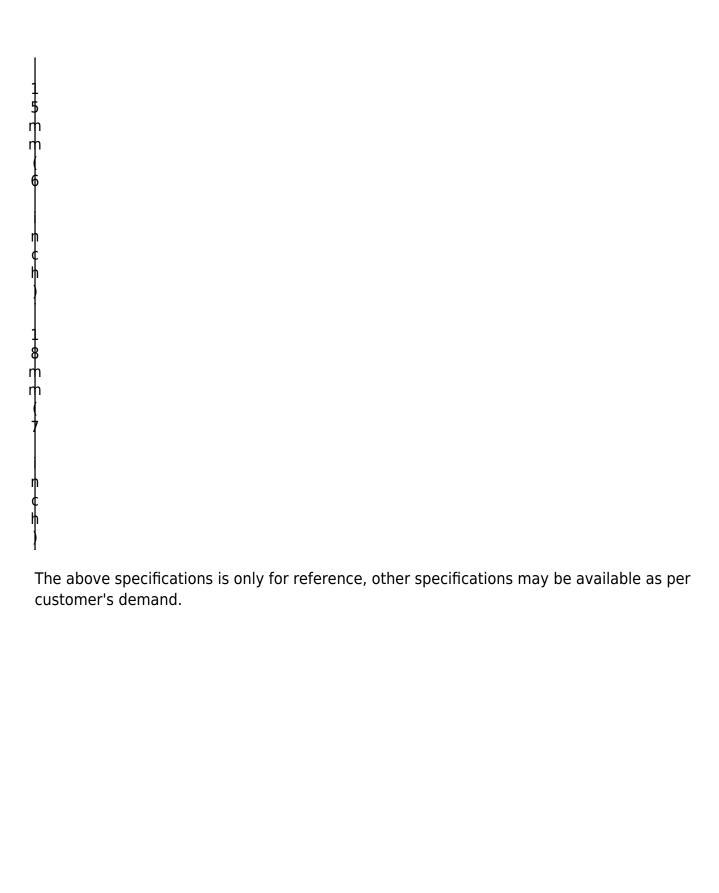

=Quality Control=Competitive Price=Own technology=OEM



# **125MM**















# **Description:**

**125mm Diamond Granite Cutting Saw Blade** is suitable for cutting hard, medium-hard and soft stones, such as granite, marble, sandstone, limestone, etc. Suitable for all kinds of manual cutting machines or angle grinders.

S t o n e a r b l e , Gran A polo o o trote , A s phaltEtc

# **Specification:**

| The following are normal specifications         | 125mm Diamond Granite Cutting | Saw Blade: |
|-------------------------------------------------|-------------------------------|------------|
| S C BCOOREE C C C C C C C C C C C C C C C C C C |                               |            |
|                                                 |                               |            |



# Our factory use original high grade diamond

# Other factory mix second diamond selected from waste segment





Our blade cutting effect

Other supplier blade cutting effect





Feature:

### 125mm Diamond Granite Cutting Saw Blade

- 1.Professional qualtiy, very fast cutting
- 2. Suitable for both dry and wet use
- 3. Accurate and smooth precision cuts
- 4.Blade intended for cutting on granite concrete

#### Attention when use:

1. Before saw blade installed, pollutions adhering between saw blade and flange shall be removed,

when installing saw blade, the marked direction shall be kept consistent with the rotating direction of electric tools, and flange shall be fastened by spanner attached to electric tools.

- 2. Do not use any saw blade that has been deformed for being pressed o