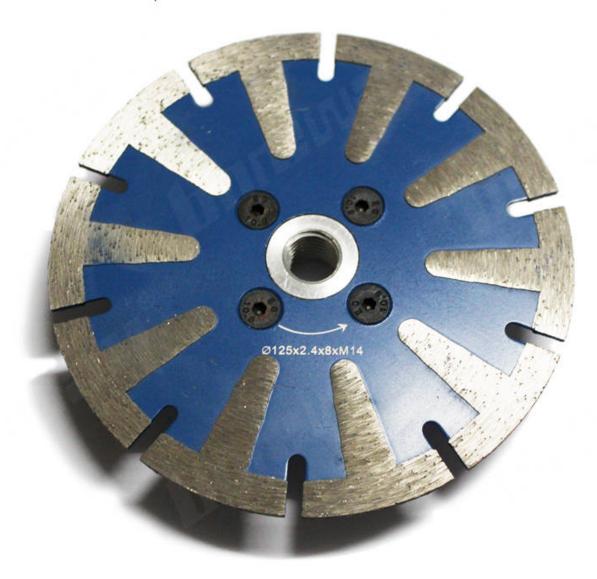

# **Specification:**

| The following are normal specifications         | 125mm Diamond Granite Cutting | Saw Blade: |
|-------------------------------------------------|-------------------------------|------------|
| S C BCOOREE C C C C C C C C C C C C C C C C C C |                               |            |
|                                                 |                               |            |

### 125mm Diamond Granite Cutting Saw Blade

- 1.Professional qualtiy, very fast cutting
- 2. Suitable for both dry and wet use
- 3. Accurate and smooth precision cuts
- 4.Blade intended for cutting on granite concrete