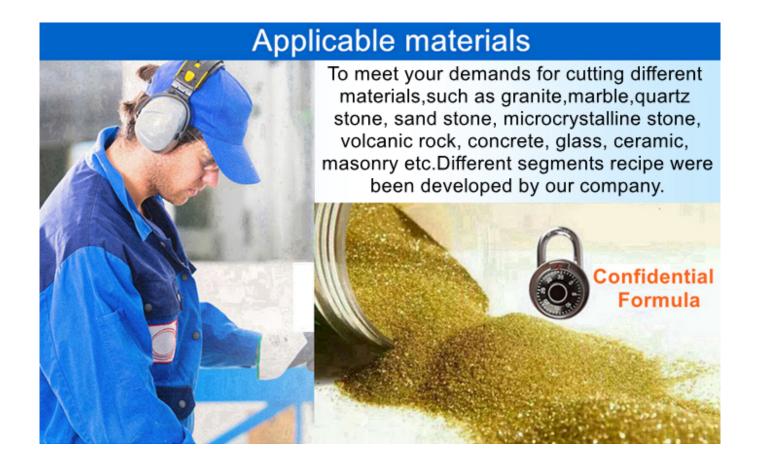

# **Applications:**

**Marble Saw Blade Diamond Cutting tools.** Suitable for Bridge Cutting Machine, Manual Handling Cutting Machine, Table Cutting Machine.