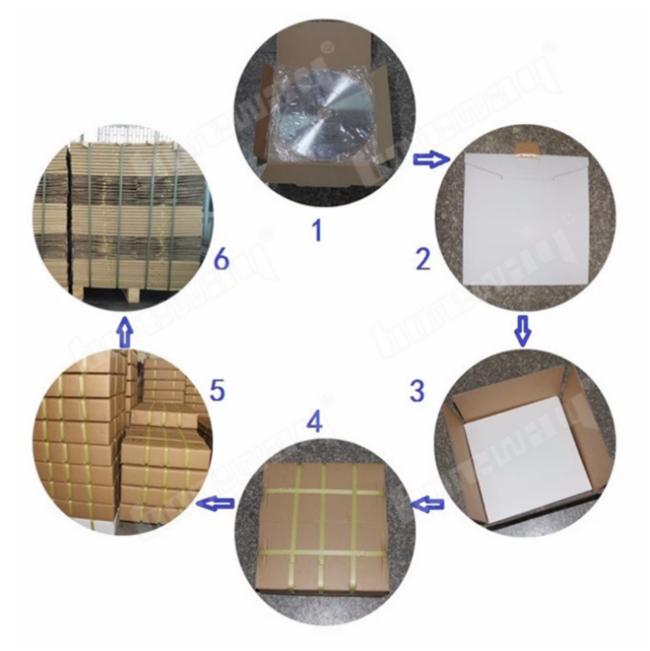

# Packing & Delivery:

Packing:

**Delivery:** 

# Less than 45kg, generally delivery by express(Door to Door).

# By Air or by Sea for batch goods, Airport/ Port receiving