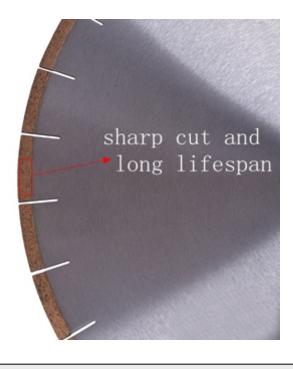

# **Advantages:**

- 1.Ideal edge trimming quality with better blade continuity.
- 2.Excellent comprehensive cutting performance.
- 3. High cutting efficiency, meanwhile, it has a long lifespan.

4. Silent and non-silent blades are available for client's choice.