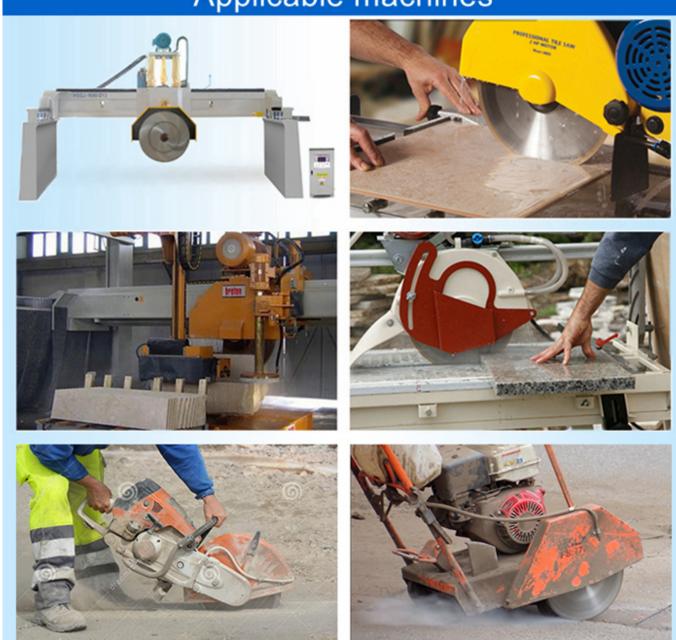

# **Applications:**

**Marble Saw Blade Diamond Cutting tools.** Suitable for Bridge Cutting Machine, Manual Handling Cutting Machine, Table Cutting Machine.

# Applicable machines

**Cutting Effect:** 

Note: Special logo, segment size and shapes, installation are available by customer's request.