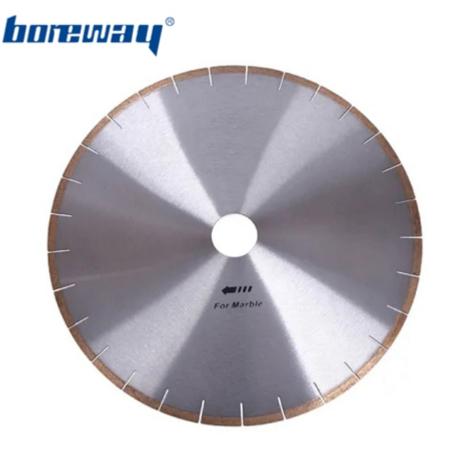

### **Best Selling 400mm Marble Saw Blade Diamond Cutting tools:**

The **Marble Saw Blade Diamond Cutting tools** diamond segment is 8/10 mm high, which is specialized in the fine processing of marble plate, with good performance and stability;

### **Best Selling 400mm Marble Saw Blade Diamond Cutting tools:**