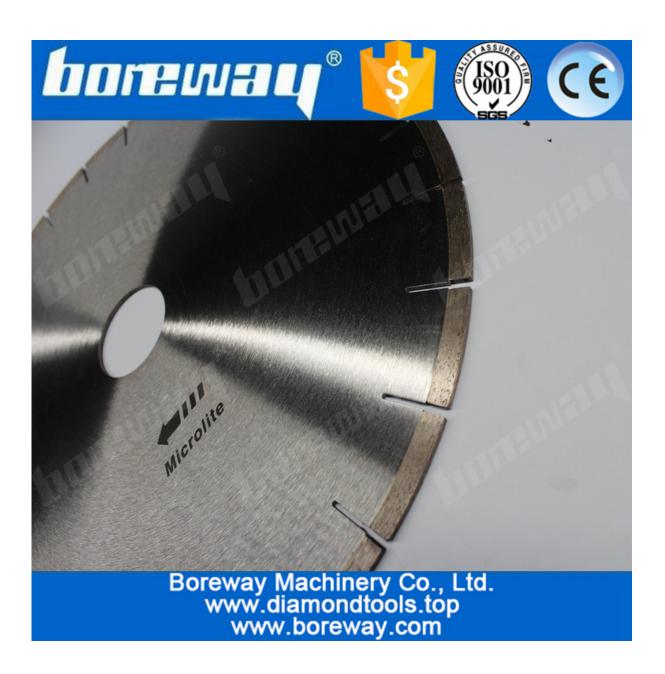

# Introduction:

1. Diamond microcrystalline saw blade is mainly used for cutting concrete and other materials, suitable for bridge cutting machine, manual cutting machine and desktop cutting machine;

2. The diameter of this saw blade is 300-1000mm, the inner hole is 50/60mm;

3. The tooth shape of this saw blade is key type, we can also customize other specifications of the cutter head according to your requirements;

4. We provide three different quality cutter heads. You can choose the cutter head you need according to your needs.

#### feature:

- 1. Can use laser welding and high frequency welding saw blade
- 2. Can only be used wet, fast & easy to cut, long life;
- 3. Little or no chips, perfect performance;

4. Other or special specifications can be ordered by the customer.

#### image:

www.boreway.com

If you want to know more pictures, please contact us.

contact us: