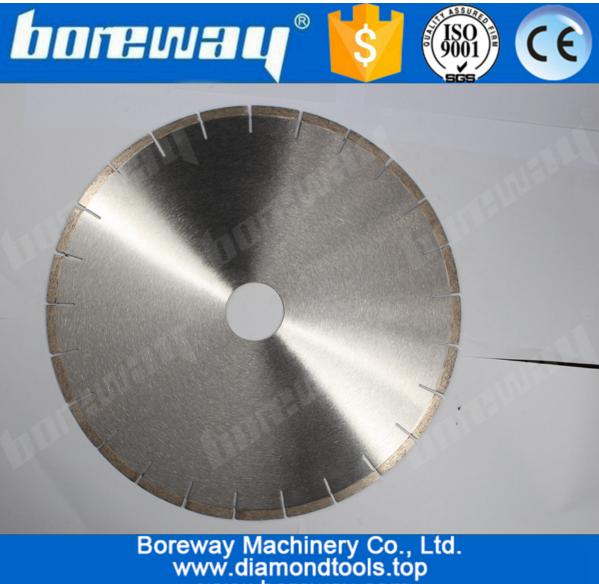

# Introduction:

1. Diamond microcrystalline saw blade is mainly used for cutting concrete and other materials, suitable for bridge cutting machine, manual cutting machine and desktop cutting machine;

2. The diameter of this saw blade is 300-1000mm, the inner hole is 50/60mm;

3. The tooth shape of this saw blade is key type, we can also customize other specifications of the cutter head according to your requirements;

4. We provide three different quality cutter heads. You can choose the cutter head you need according to your needs.

#### feature:

- 1. Can use laser welding and high frequency welding saw blade
- 2. Can only be used wet, fast & easy to cut, long life;
- 3. Little or no chips, perfect performance;

4. Other or special specifications can be ordered by the customer.

#### image:

www.boreway.com

If you want to know more pictures, please contact us.

contact us: