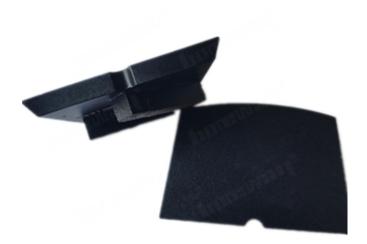

### **PCD Lavina Concrete Diamond Grinding Shoes For Schwamborn Machine**

Designed for concrete floor restoration, epoxy, glue and any other concrete floor coating removal. **PCD Lavina Grinding Shoes** used on Universal floor grinding machine.

**PCD Lavina Grinding Shoes** used for removing all types of coatings such as paint, varnish, glue, epoxy, acrylic, screed residue, VCT mastic, black tar adhesive as well as thick rubber materials on the concrete floor.

## **PCD Lavina Grinding Shoes:**

40\*10\*10mm\*2T

Double Segments With Split PCD

If you are interested in our products, you can click on me.