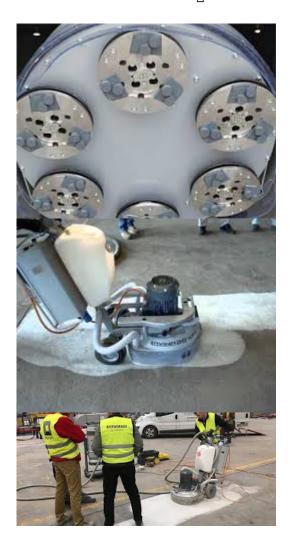

### **PCD Lavina Concrete Diamond Grinding Shoes For Schwamborn Machine**

Designed for concrete floor restoration, epoxy, glue and any other concrete floor coating removal. **PCD Lavina Grinding Shoes** used on Universal floor grinding machine.