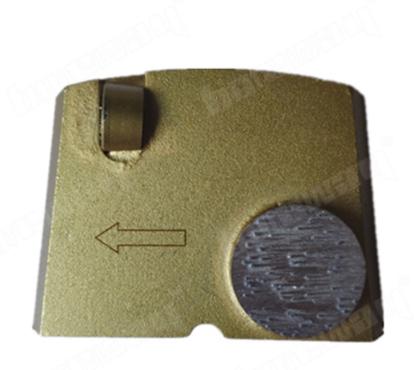

tc.                                   |
| Size:         | Double Segments With Split PCD                |
| Segment Size: | 40*10*10mm*2T With Split PCD                  |
| Material:     | Diamond Segment And Split PCD And Metal Blank |
| Application:  | Concrete and Terrazzo Floor                   |
| Quality: :    | International Standard Quality                |
| Connection:   | Schwamborn Lavina Quick Lock Connection       |
| Machine:      | Schwamborn Grinding Machine                   |
| Bond:         | Soft Bond, Medium Bond, Hard Bond             |

Specially designed tools are available for any standard application. We can Tailor your tools to your specific needs.

## **Product Details:**

## **PCD Lavina Grinding Shoes:**



40\*10\*10mm\*2T

Double Segments With Split PCD









If you are interested in our products, you can click on me.

## **Applications:**

**PCD Lavina Grinding Shoes** suitable for general (concrete, stone) grinding use while mostly they are used for paint, glue, epoxy removal and floor coating, high quality and high efficiency, long lifespan.

- (1) Coarse grit: 16#,24#,30#,36#. Could be used for un-even concrete floors , rough grinding preparation on floor or old floor renovation.
- (2) Medium grits: 46#, 50/60#, 60/80#, 100# Could be used for all kinds of concrete and terrazzo floors , grinding preparation on floor or old floor renovation.

(3) Fine grits: 120#, 150#, 180#, 200#, 270#

Could be used for all kinds of concrete and terrazzo floors , find grinding preparation on floor or old floor renovation before polishing.

## **Lavi