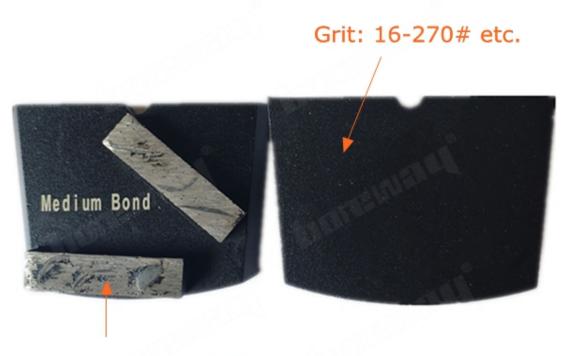

## **Specifications:**

The following are normal specifications PCD Lavina Grinding Shoes:

| Name:         | PCD Lavina Grinding Shoes                     |
|---------------|-----------------------------------------------|
| Segment Grit: | 16-270#etc.                                   |
| Size:         | Double Segments With Split PCD                |
| Segment Size: | 40*10*10mm*2T With Split PCD                  |
| Material:     | Diamond Segment And Split PCD And Metal Blank |
| Application:  | Concrete and Terrazzo Floor                   |
| Quality: :    | International Standard Quality                |
| Connection:   | Schwamborn Lavina Quick Lock Connection       |
| Machine:      | Schwamborn Grinding Machine                   |
| Bond:         | Soft Bond, Medium Bond, Hard Bond             |

## **PCD Lavina Grinding Shoes:**

40\*10\*10mm\*2T

Double Segments With Split PCD

If you are interested in our products, you can click on me.

- (1) Coarse grit: 16#,24#,30#,36#. Could be used for un-even concrete floors , rough grinding preparation on floor or old floor renovation.
- (2) Medium grits: 46#, 50/60#, 60/80#, 100# Could be used for all kinds of concrete and terrazzo floors , grinding preparation on floor or old floor renovation.

(3) Fine grits: 120#, 150#, 180#, 200#, 270#

Could be used for all kinds of concrete and terrazzo floors , find grinding preparation on floor or old floor renovation before polishing.