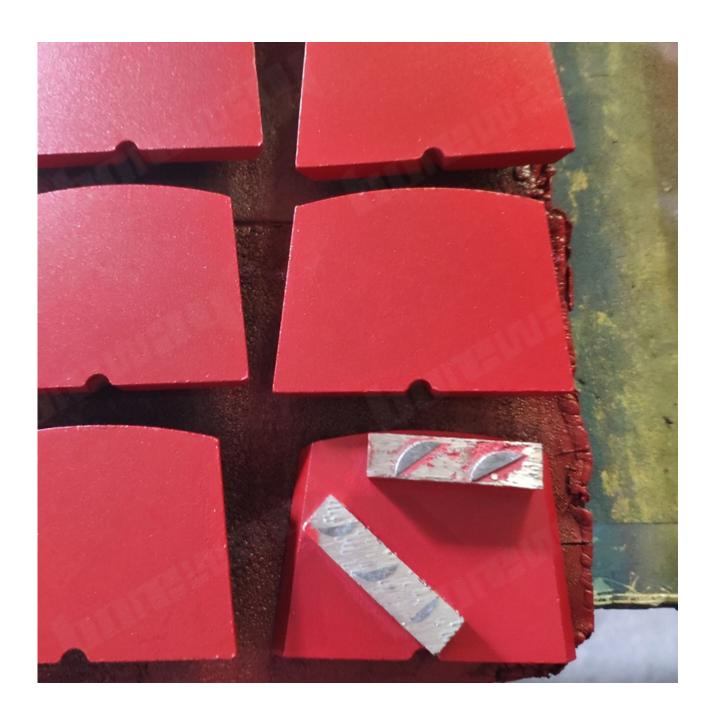

## **PCD Lavina Grinding Shoes:**

40\*10\*10mm\*2T

Double Segments With Split PCD

If you are interested in our products, you can click on me.

## **Applications:**

**PCD Lavina Grinding Shoes** suitable for general (concrete, stone) grinding use while mostly they are used for paint, glue, epoxy removal and floor coating, high quality and high efficiency, long lifespan.