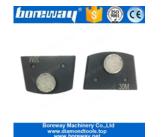

## **PCD Lavina Grinding Shoes:**

40\*10\*10mm\*2T

Double Segments With Split PCD

If you are interested in our products, you can click on me.

## **Applications:**

**PCD Lavina Grinding Shoes** suitable for general (concrete, stone) grinding use while mostly they are used for paint, glue, epoxy removal and floor coating, high quality and high efficiency, long lifespan.