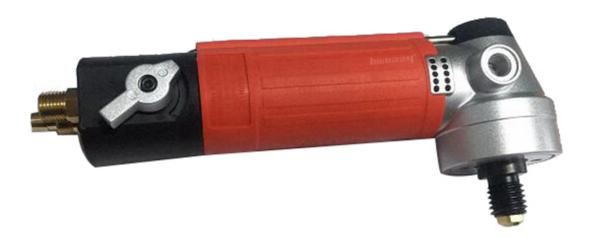

## Speedy Side Exhaust Center Water Feed Granite Air Polisher

This **Pneumatic Angle Grinder** Excellent performance with lower vibration and noise, Gravity casting housing carries long duration, Centre water feed function smooth finishing and reduces dust and improves environment protection. Water valve can be adjusted for variable water-flow. Include a reversible side handle for easy operation. Light weight(3lbs) and compactable design are suitable for single-hand operation. Rubber sleeve to hold the polisher well. 4" connection pad with verlcro hook to connect the polishing pads.

#### Advantage:

- 1. Rear exhaust.
- 2. Side mounted water control knob and air inlet with regulating knob.

3. This low speed tool does the sanding and polishing work by fitting sanding disc wet 3"-4" in different grit from coarse to fine. Great for laminating marble or stone table and trim work.

4. The water-fed installation favors your marble and stone finish work by water flow on the working area and does no harm to your body due to non-dust atmosphere at operation.