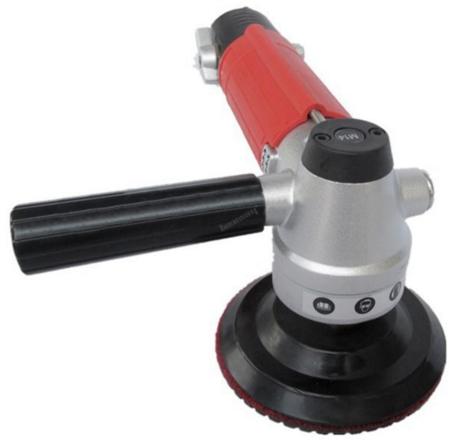

## Speedy Side Exhaust Center Water Feed Granite Air Polisher

This **Pneumatic Angle Grinder** Excellent performance with lower vibration and noise, Gravity casting housing carries long duration, Centre water feed function smooth finishing and reduces dust and improves environment protection. Water valve can be adjusted for variable water-flow. Include a reversible side handle for easy operation. Light weight(3lbs) and compactable design are suitable for single-hand operation. Rubber sleeve to hold the polisher well. 4" connection pad with verlcro hook to connect the polishing pads.

#### Advantage:

- 1. Rear exhaust.
- 2. Side mounted water control knob and air inlet with regulating knob.

3. This low speed tool does the sanding and polishing work by fitting sanding disc wet 3"-4" in different grit from coarse to fine. Great for laminating marble or stone table and trim work.

4. The water-fed installation favors your marble and stone finish work by water flow on the working area and does no harm to your body due to non-dust atmosphere at operation.