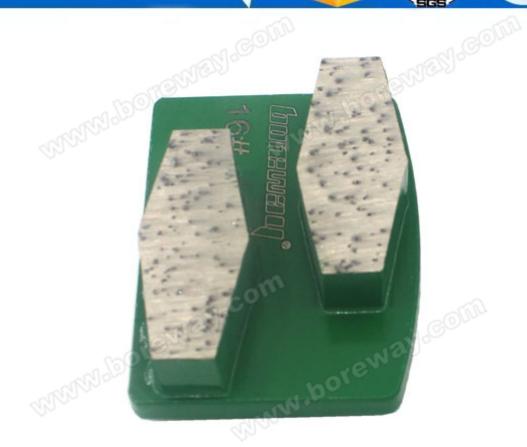

## **Pictures of Product:**

Chunk Double Bar Diamond Grinding Shoes

CE

Boreway Machinery Co., Ltd. www.diamondtools.top www.boreway.com

Boreway Machinery Co., Ltd. www.diamondtools.top www.boreway.com

## Introduction:

These diamond segment made with chunks of premium diamond and a premium bond. These will leave you with a aggressive grind and great profile for laying down your products. Fast grinding and good life. Because they are two bar segments they are bi-directional and will work with either left machines or right.