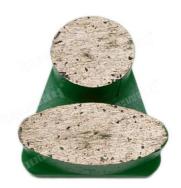

### **Polishing Pad**

**Scanmaskin Diamond Grinding Polishing Pad** is used in Scanmaskin floor grinding machines to remove the expoxy,glue,paint and other uneven coating of concrete,terrazzo and stone floor, show a smooth and brand new floor.

The round shape and oval shape segment are ideal for removing heavy coating, and it is extremely aggressive leaving and deep to medium scratch pattern.