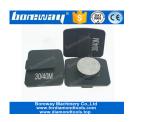

### **Polishing Pad**

**Scanmaskin Diamond Grinding Polishing Pad** is used in Scanmaskin floor grinding machines to remove the expoxy,glue,paint and other uneven coating of concrete,terrazzo and stone floor, show a smooth and brand new floor.

The round shape and oval shape segment are ideal for removing heavy coating, and it is extremely aggressive leaving and deep to medium scratch pattern.

## **Specifications:**

The following are normal specifications **Scanmaskin Diamond Grinding Polishing Pad:** 

| Туре:         | Scanmaskin                            |
|---------------|---------------------------------------|
| Segment No.:  | 2 Segs                                |
| Grit:         | 6#,16#,30#-400#                       |
| Segment Size: | 10MM                                  |
| Material:     | Diamond+Metal                         |
| Application:  | Concrete, Terrazzo and Stone's Floors |
| Machine:      | Scanmaskin Grinder                    |
| Bond:         | Soft,Medium,Hard                      |

| Attachment:    | 1 Dovetail |
|----------------|------------|
| Segment Shape: | Round+Oval |
| Color:         | Green      |

Specially designed tools are available for any standard application. We can Tailor your tools to your specific needs.