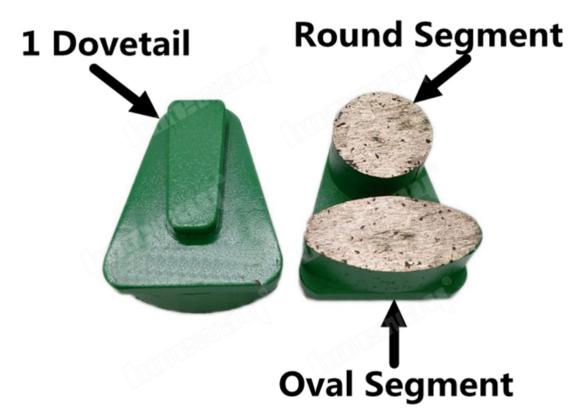

| Attachment:    | 1 Dovetail |
|----------------|------------|
| Segment Shape: | Round+Oval |
| Color:         | Green      |

Specially designed tools are available for any standard application. We can Tailor your tools to your specific needs.

The round shape and oval shape segment are ideal for removing heavy coating, and it is extremely aggressive leaving and deep to medium scratch pattern.