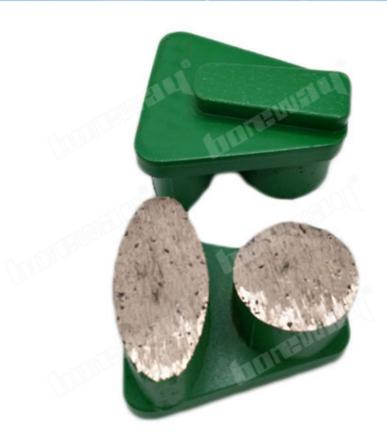

| Attachment:    | 1 Dovetail |
|----------------|------------|
| Segment Shape: | Round+Oval |
| Color:         | Green      |

Specially designed tools are available for any standard application. We can Tailor your tools to your specific needs.

The round shape and oval shape segment are ideal for removing heavy coating, and it is extremely aggressive leaving and deep to medium scratch pattern.