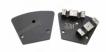

# **Descriptions:**

Single Drum Segment Factory Prices Diamond Trapezoid Concrete Grinding Disc Floor Polishing Pads

**Trapezoid Concrete Grinding Disc.** Metal bond diamonds have high strength, excellent wear resistance, and a low friction coefficient.

**Trapezoid Concrete Grinding Disc.** Metal bond diamonds high grinding efficiency and low grinding force generates less heat in the grinding process.

#### **Specifications:**

The following are normal specifications Single Drum Segment Factory Prices Diamond Trapezoid Concrete Grinding Disc Floor Polishing Pads:

|               | ·                                                                                          |  |  |
|---------------|--------------------------------------------------------------------------------------------|--|--|
| Туре:         | Grinding Shoes                                                                             |  |  |
| Size:         | Single Drum Segments                                                                       |  |  |
| Segment Grit: | 16-270#etc.                                                                                |  |  |
| Segment Size: | 33*17/13*8mm*1T                                                                            |  |  |
| Material:     | Diamond And Metal Powder                                                                   |  |  |
| Connection:   | 3 X M6 or M8 or Bare Holes                                                                 |  |  |
| Application:  | Concrete and Terrazzo Floor                                                                |  |  |
| Machine:      | Quick Connecting Grinding Machine                                                          |  |  |
| Bond:         | Very Soft Bond, Soft Bond, Medium Bond,<br>Hard Bond, Very Hard Bond, Extreme Hard<br>Bond |  |  |