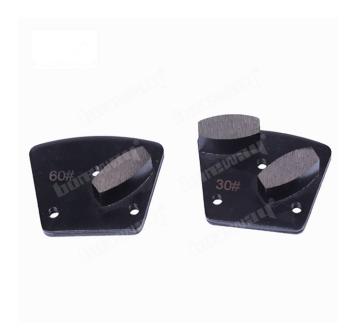

# **Descriptions:**

Single Drum Segment Factory Prices Diamond Trapezoid Concrete Grinding Disc Floor Polishing Pads

**Trapezoid Concrete Grinding Disc.** Metal bond diamonds have high strength, excellent wear resistance, and a low friction coefficient.

**Trapezoid Concrete Grinding Disc.** Metal bond diamonds high grinding efficiency and low grinding force generates less heat in the grinding process.

#### **Specifications:**

The following are normal specifications Single Drum Segment Factory Prices Diamond Trapezoid Concrete Grinding Disc Floor Polishing Pads:

|               | ·                                                                                          |  |  |
|---------------|--------------------------------------------------------------------------------------------|--|--|
| Туре:         | Grinding Shoes                                                                             |  |  |
| Size:         | Single Drum Segments                                                                       |  |  |
| Segment Grit: | 16-270#etc.                                                                                |  |  |
| Segment Size: | 33*17/13*8mm*1T                                                                            |  |  |
| Material:     | Diamond And Metal Powder                                                                   |  |  |
| Connection:   | 3 X M6 or M8 or Bare Holes                                                                 |  |  |
| Application:  | Concrete and Terrazzo Floor                                                                |  |  |
| Machine:      | Quick Connecting Grinding Machine                                                          |  |  |
| Bond:         | Very Soft Bond, Soft Bond, Medium Bond,<br>Hard Bond, Very Hard Bond, Extreme Hard<br>Bond |  |  |