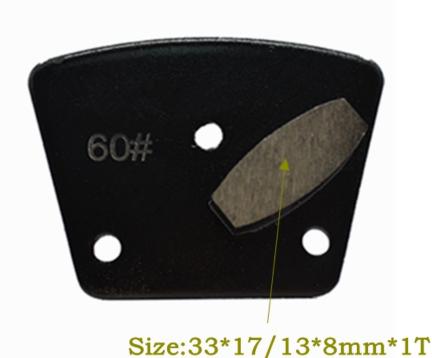

#### **Specifications:**

The following are normal specifications Single Drum Segment Factory Prices Diamond Trapezoid Concrete Grinding Disc Floor Polishing Pads:

|               | ·                                                                                          |  |  |
|---------------|--------------------------------------------------------------------------------------------|--|--|
| Туре:         | Grinding Shoes                                                                             |  |  |
| Size:         | Single Drum Segments                                                                       |  |  |
| Segment Grit: | 16-270#etc.                                                                                |  |  |
| Segment Size: | 33*17/13*8mm*1T                                                                            |  |  |
| Material:     | Diamond And Metal Powder                                                                   |  |  |
| Connection:   | 3 X M6 or M8 or Bare Holes                                                                 |  |  |
| Application:  | Concrete and Terrazzo Floor                                                                |  |  |
| Machine:      | Quick Connecting Grinding Machine                                                          |  |  |
| Bond:         | Very Soft Bond, Soft Bond, Medium Bond,<br>Hard Bond, Very Hard Bond, Extreme Hard<br>Bond |  |  |

**Note:** Special logo, segment size and shapes, installation are available by customer's request.