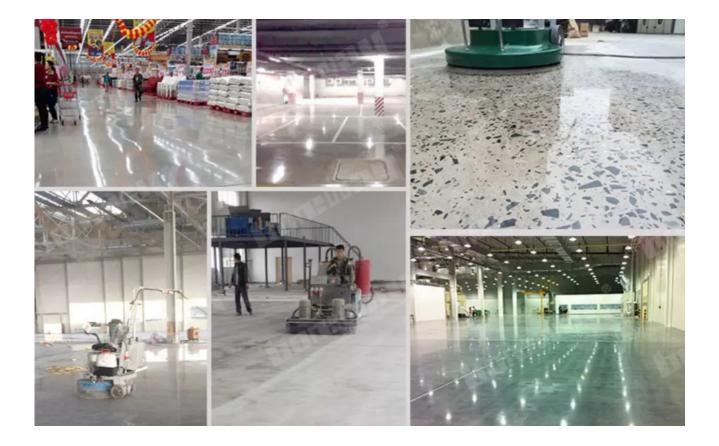

# **Applications:**

**Trapezoid Concrete Grinding Disc.** Suitable for general (concrete, stone) grinding use while mostly they are used for paint, glue, epoxy removal and floor coating, high quality and high efficiency, long lifespan.