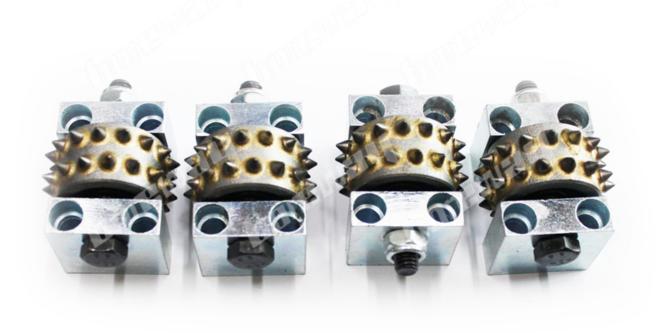

#### Stone Marble Granite Concrete with 30 Pins Head

**Stone Marble Granite Concrete with 30 Pins Head** is used to surface fabricating, making bush hammered effects for stone products, remove coating or texture concrete, effectively to make a non-slick profile suitable for both inside and outside environments.

#### **Product Details:**

**Stone Marble Granite Concrete with 30 Pins Head** is used to surface fabricating, making bush hammered effects for stone products, remove coating or texture concrete, effectively to make a non-slick profile suitable for both inside and outside environments.