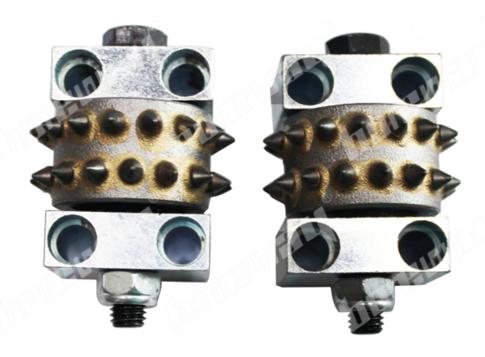

#### Stone Marble Granite Concrete with 30 Pins Head

**Stone Marble Granite Concrete with 30 Pins Head** is used to surface fabricating, making bush hammered effects for stone products, remove coating or texture concrete, effectively to make a non-slick profile suitable for both inside and outside environments.

#### **Product Details:**

**Stone Marble Granite Concrete with 30 Pins Head** is used to surface fabricating, making bush hammered effects for stone products, remove coating or texture concrete, effectively to make a non-slick profile suitable for both inside and outside environments.