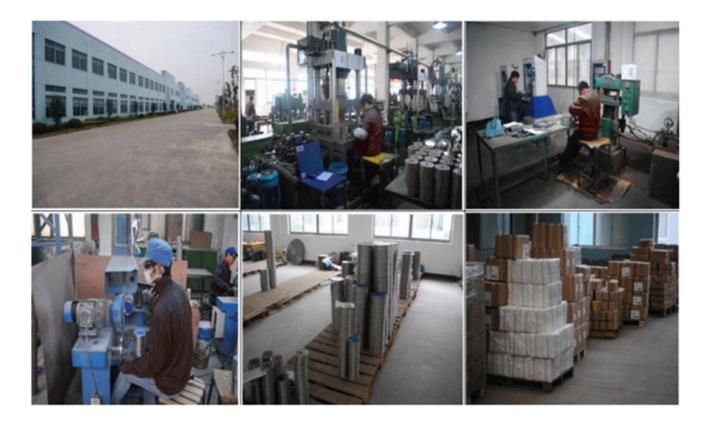

vely to make a non-slick profile suitable for both inside and outside environments.











## **Application:**

**Stone Marble Granite Concrete with 30 Pins Head** is used in manual or automatic milling machines / semi-auto bush hammered machines to process granite bush hammered lychee surface in concrete, marble, and other stone surfaces.

boneway'

## Applicable materials







### **Grinding effect:**





#### **Applications Machine:**

It for stone the roughness of **Stone Marble Granite Concrete with 30 Pins Head** surface can be adjusted with our bush hammer through adjustment of spring elasticity on the bush hammer, or through the pressure of the manual grinding machine.









#### **Related Products:**









D125x3Tx30Sx48bush hammered basalt Support

## **About Us:**



## **Our Service:**

- 1.Low MOQ: It can meet your trial order need well.
- 2.OEM Accepted: We can produce according to your sample or drawings.
- 3.Good Service: We treat our clients as God with high professionalism and passion.
- 4. Good Quality: We have strict quality control system. Good reputation in the market.

5. Fast Delivery: We have big discount from forwarder.

#### **FAQ:**

#### 1. How could we know the quality, if we want to order your products?

Please just test them with a very small order, then you will know the quality. At present, so many people in the world to use Chinese products, because of the high quality and most competitive prices. We are professional manufacturer in supplying diamond tools for more than 8 years. Anyway, confirming our products quality, a small