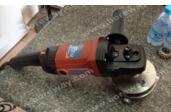

#### **Applications Machine:**

It for stone the roughness of **Stone Marble Granite Concrete with 30 Pins Head** surface can be adjusted with our bush hammer through adjustment of spring elasticity on the bush hammer, or through the pressure of the manual grinding machine.