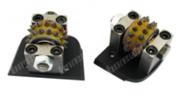

ts for stone products, remove coating or texture concrete, effectively to make a non-slick profile suitable for both inside and outside environments.











## **Application:**

**Stone Marble Granite Concrete with 30 Pins Head** is used in manual or automatic milling machines / semi-auto bush hammered machines to process granite bush hammered lychee surface in concrete, marble, and other stone surfaces.

boneway'

## Applicable materials







### **Grinding effect:**





#### **Applications Machine:**

It for stone the roughness of **Stone Marble Granite Concrete with 30 Pins Head** surface can be adjusted with our bush hammer through adjustment of spring elasticity on the bush hammer, or through the pressure of the manual grinding machine.









#### **Related Products:**









D125x3Tx30Sx48bush hammered basalt Support

## **About Us:**



## **Our Service:**

- 1.Low MOQ: It can meet your trial order need well.
- 2.OEM Accepted: We can produce according to your sample or drawings.
- 3.Good Service: We treat our clients as God with high professionalism and passion.
- 4. Good Quality: We have strict quality control system. Good reputation in the market.

5. Fast Delivery: We have big discount from forwarder.

#### **FAQ:**

#### 1. How could we know the quality, if we want to order your products?

Please just test them with a very small order, then you will know the quality. At present, so many people in the world to use Chinese products, because of the high quality and most competitive prices. We are professional manufacturer in supplying diamond tools for m