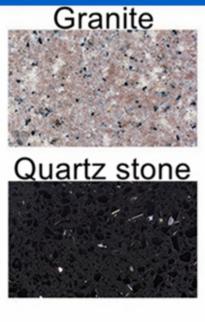

fore laying new coatings.
- 3. Can be very uniform and looks real and natural.
- 4. High grinding efficiency and long service life.
- 5. Much lower production costs compared to the traditional processing method.

#### **Product Details:**

**Stone Marble Granite Concrete with 30 Pins Head** is used to surface fabricating, making bush hammered effects for stone products, remove coating or texture concrete, effectively to make a non-slick profile suitable for both inside and outside environments.











## **Application:**

**Stone Marble Granite Concrete with 30 Pins Head** is used in manual or automatic milling machines / semi-auto bush hammered machines to process granite bush hammered lychee surface in concrete, marble, and other stone surfaces.

boneway'

## Applicable materials







### **Grinding effect:**





#### **Applications Machine:**

It for stone the roughness of **Stone Marble Granite Concrete with 30 Pins Head** surface can be adjusted with our bush hammer through adjustment of spring elasticity on the bush hammer, or through the pressure of the manual grinding machine.









#### **Related Products:**









D125x3Tx30Sx48bush hammered basalt Support

## **About Us:**



## **Our Service:**

- 1.Low MOQ: It can meet your trial order need well.
- 2.OEM Accepted: We can produce according to your sample or drawings.
- 3.Good Service: We treat our clients as God with high professionalism and passion.
- 4. Good Quality: We have strict quality control system. Good reputation in the market.

5. Fast Delivery: We have big discount from forwarder.

#### *