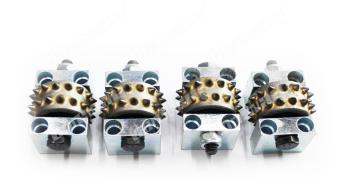

#### Stone Marble Granite Concrete with 30 Pins Head

**Stone Marble Granite Concrete with 30 Pins Head** is used to surface fabricating, making bush hammered effects for stone products, remove coating or texture concrete, effectively to make a non-slick profile suitable for both inside and outside environments.

### **Specifications:**

The normal size of Stone Marble Granite Concrete with 30 Pins Head:

| Grains No. | Inner Hole | Туре  | Material        |  |
|------------|------------|-------|-----------------|--|
| 30S        | 10MM       | Block | Alloy And Steel |  |

#### **Product Details:**

**Stone Marble Granite Concrete with 30 Pins Head** is used to surface fabricating, making bush hammered effects for stone products, remove coating or texture concrete, effectively to make a non-slick profile suitable for both inside and outside environments.