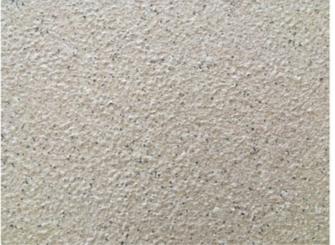

an be very uniform and looks real and natural.
- 4. High grinding efficiency and long service life.
- 5. Much lower production costs compared to the traditional processing method.

#### **Product Details:**

**Stone Marble Granite Concrete with 30 Pins Head** is used to surface fabricating, making bush hammered effects for stone products, remove coating or texture concrete, effectively to make a non-slick profile suitable for both inside and outside environments.











## **Application:**

**Stone Marble Granite Concrete with 30 Pins Head** is used in manual or automatic milling machines / semi-auto bush hammered machines to process granite bush hammered lychee surface in concrete, marble, and other stone surfaces.

boneway'

## Applicable materials







### **Grinding effect:**





#### **Applications Machine:**

It for stone the roughness of **Stone Marble Granite Concrete with 30 Pins Head** surface can be adjusted with our bush hammer through adjustment of spring elasticity on the bush hammer, or through the pressure of the manual grinding machine.









#### **Related Products:**









D125x3Tx30Sx48bush hammered basalt Support

## **About Us:**



## **Our Service:**

- 1.Low MOQ: It can meet your trial order need well.
- 2.OEM Accepted: We can produce according to your sample or drawings.
- 3.Good Service: We treat our clients as God with high professionalism and passion.
- 4. Good Quality: We have strict quality control system. Good reputation in the market.

5. Fast Delivery: We have big discount from forwarder.

#### **FAQ:**

#### 1. How could we kn