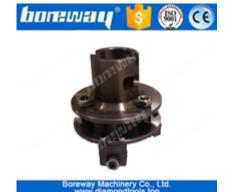

#### Stone Marble Granite Concrete with 30 Pins Head

**Stone Marble Granite Concrete with 30 Pins Head** is used to surface fabricating, making bush hammered effects for stone products, remove coating or texture concrete, effectively to make a non-slick profile suitable for both inside and outside environments.

#### **Product Details:**

**Stone Marble Granite Concrete with 30 Pins Head** is used to surface fabricating, making bush hammered effects for stone products, remove coating or texture concrete, effectively to make a non-slick profile suitable for both inside and outside environments.

## **Application:**

**Stone Marble Granite Concrete with 30 Pins Head** is used in manual or automatic milling machines / semi-auto bush hammered machines to process granite bush hammered lychee surface in concrete, marble, and other stone surfaces.