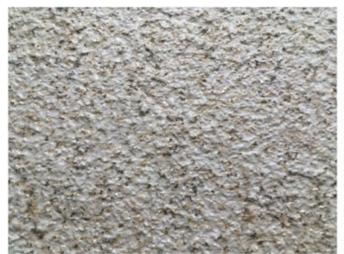

Can be very uniform and looks real and natural.
- 4. High grinding efficiency and long service life.
- 5. Much lower production costs compared to the traditional processing method.

#### **Product Details:**

**Stone Marble Granite Concrete with 30 Pins Head** is used to surface fabricating, making bush hammered effects for stone products, remove coating or texture concrete, effectively to make a non-slick profile suitable for both inside and outside environments.











## **Application:**

**Stone Marble Granite Concrete with 30 Pins Head** is used in manual or automatic milling machines / semi-auto bush hammered machines to process granite bush hammered lychee surface in concrete, marble, and other stone surfaces.

boneway'

## Applicable materials







### **Grinding effect:**





#### **Applications Machine:**

It for stone the roughness of **Stone Marble Granite Concrete with 30 Pins Head** surface can be adjusted with our bush hammer through adjustment of spring elasticity on the bush hammer, or through the pressure of the manual grinding machine.









#### **Related Products:**









D125x3Tx30Sx48bush hammered basalt Support

## **About Us:**



## **Our Service:**

- 1.Low MOQ: It can meet your trial order need well.
- 2.OEM Accepted: We can produce according to your sample or drawings.
- 3.Good Service: We treat our clients as God with high professionalism and passion.
- 4. Good Quality: We have strict quality control system. Good reputation in the market.

5. Fast Delivery: We have big discount from forwarder.

#### **FAQ:**

#### 1. How could we