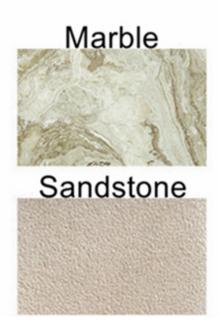

before laying new coatings.
- 3. Can be very uniform and looks real and natural.
- 4. High grinding efficiency and long service life.
- 5. Much lower production costs compared to the traditional processing method.

#### **Product Details:**

**Stone Marble Granite Concrete with 30 Pins Head** is used to surface fabricating, making bush hammered effects for stone products, remove coating or texture concrete, effectively to make a non-slick profile suitable for both inside and outside environments.











## **Application:**

**Stone Marble Granite Concrete with 30 Pins Head** is used in manual or automatic milling machines / semi-auto bush hammered machines to process granite bush hammered lychee surface in concrete, marble, and other stone surfaces.

boneway'

## Applicable materials







### **Grinding effect:**





#### **Applications Machine:**

It for stone the roughness of **Stone Marble Granite Concrete with 30 Pins Head** surface can be adjusted with our bush hammer through adjustment of spring elasticity on the bush hammer, or through the pressure of the manual grinding machine.









#### **Related Products:**









D125x3Tx30Sx48bush hammered basalt Support

## **About Us:**



## **Our Service:**

- 1.Low MOQ: It can meet your trial order need well.
- 2.OEM Accepted: We can produce according to your sample or drawings.
- 3.Good Service: We treat our clients as God with high professionalism and passion.
- 4. Good Quality: We have strict quality control system. Good reputation in the market.

5. Fast Delivery: We have big discount from forwarder.

####