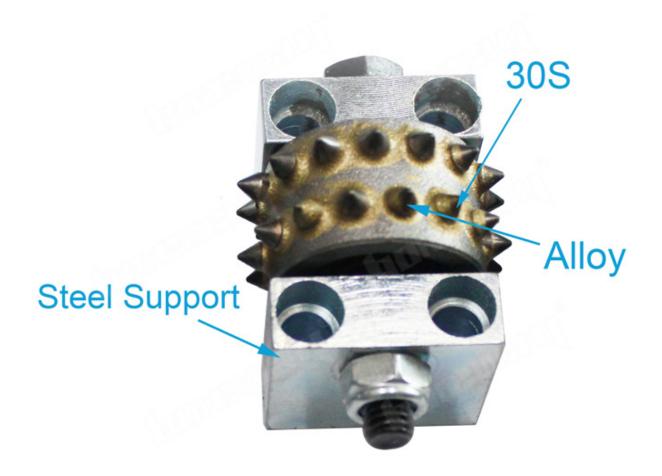

### **Specifications:**

The normal size of Stone Marble Granite Concrete with 30 Pins Head:

| Grains No. | Inner Hole | Туре  | Material        |  |
|------------|------------|-------|-----------------|--|
| 30S        | 10MM       | Block | Alloy And Steel |  |

#### **Product Details:**

**Stone Marble Granite Concrete with 30 Pins Head** is used to surface fabricating, making bush hammered effects for stone products, remove coating or texture concrete, effectively to make a non-slick profile suitable for both inside and outside environments.

#### **Applications Machine:**

It for stone the roughness of **Stone Marble Granite Concrete with 30 Pins Head** surface can be adjusted with our bush hammer through adjustment of spring elasticity on the bush hammer, or through the pressure of the manual grinding machine.