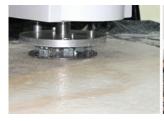

## **Application:**

**Stone Marble Granite Concrete with 30 Pins Head** is used in manual or automatic milling machines / semi-auto bush hammered machines to process granite bush hammered lychee surface in concrete, marble, and other stone surfaces.

#### **Applications Machine:**

It for stone the roughness of **Stone Marble Granite Concrete with 30 Pins Head** surface can be adjusted with our bush hammer through adjustment of spring elasticity on the bush hammer, or through the pressure of the manual grinding machine.