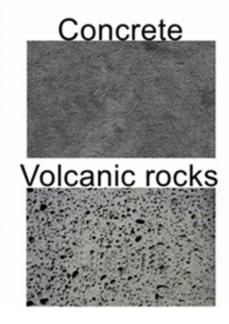

re laying new coatings.
- 3. Can be very uniform and looks real and natural.
- 4. High grinding efficiency and long service life.
- 5. Much lower production costs compared to the traditional processing method.

#### **Product Details:**

**Stone Marble Granite Concrete with 30 Pins Head** is used to surface fabricating, making bush hammered effects for stone products, remove coating or texture concrete, effectively to make a non-slick profile suitable for both inside and outside environments.











## **Application:**

**Stone Marble Granite Concrete with 30 Pins Head** is used in manual or automatic milling machines / semi-auto bush hammered machines to process granite bush hammered lychee surface in concrete, marble, and other stone surfaces.

boneway'

## Applicable materials







### **Grinding effect:**





#### **Applications Machine:**

It for stone the roughness of **Stone Marble Granite Concrete with 30 Pins Head** surface can be adjusted with our bush hammer through adjustment of spring elasticity on the bush hammer, or through the pressure of the manual grinding machine.









#### **Related Products:**









D125x3Tx30Sx48bush hammered basalt Support

## **About Us:**



## **Our Service:**

- 1.Low MOQ: It can meet your trial order need well.
- 2.OEM Accepted: We can produce according to your sample or drawings.
- 3.Good Service: We treat our clients as God with high professionalism and passion.
- 4. Good Quality: We have strict quality control system. Good reputation in the market.

5. Fast Delivery: We have big discount from forwarder.

#### **F