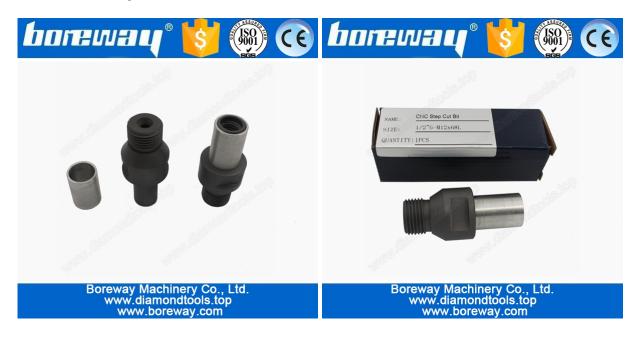

ependable p erformance.

It is a good advantage to cool and excretion because there are some water hole in side.

#### **Features:**

1. High drilling efficiency.

2.Good balance and stable performance.

#### **Specifications:**

The followings are the normal specifications of our **100L CNC Step Cut Bit For Granite:** 

| Product Name             | Туре            | Diameter | Segment Length | Thread | Connect Shaft         |
|--------------------------|-----------------|----------|----------------|--------|-----------------------|
| CNC screw core drill bit | Hollow<br>Solid | 20mm     | 20mm<br>30mm   |        | 1/2"G65L<br>1/2"G100L |

The above specifications are for reference, other specifications can be ordered by customers.

#### **Picture:**

## 100L CNC Step Cut Bit For Granite



## **Related product:**

**Diamond CNC Screw Drill Bit** 



# Boreway Machinery Co., Ltd. www.diamondtools.top www.boreway.com

Contact us: Fujian Nanan Boreway Machinery CO.,Ltd. ADD:Shuitou Town,Quanzhou,Fujian,China Post Code:362342

TEL:(+86)595-86990206 FAX:(+86)595-86990220 Skype:boreway02 Whatsapp:(+86)18359335376 Wechat:Sherry\_154 Email:boreway02@boreway.net