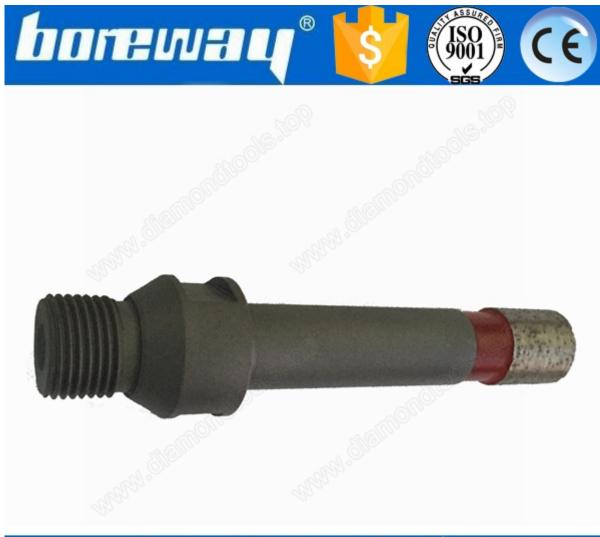

xcretion because there are some water hole in side.

#### **Features:**

1. High drilling efficiency.

2.Good balance and stable performance.

#### **Specifications:**

The followings are the normal specifications of our **100L CNC Step Cut Bit For Granite:** 

| Product Name             | Туре            | Diameter | Segment Length | Thread | Connect Shaft         |
|--------------------------|-----------------|----------|----------------|--------|-----------------------|
| CNC screw core drill bit | Hollow<br>Solid | 20mm     | 20mm<br>30mm   |        | 1/2"G65L<br>1/2"G100L |

The above specifications are for reference, other specifications can be ordered by customers.

#### **Picture:**

## 100L CNC Step Cut Bit For Granite



## **Related product:**

**Diamond CNC Screw Drill Bit** 



# Boreway Machinery Co., Ltd. www.diamondtools.top www.boreway.com

Contact us: Fujian Nanan Boreway Machinery CO.,Ltd. ADD:Shuitou Town,Quanzhou,Fujian,China Post Code:362342

TEL:(+86)595-86990206 FAX:(+86)595-86990220 Skype:boreway02 Whatsapp:(+86)18359335376 Wechat:Sherry\_154 Email:boreway02@boreway.net