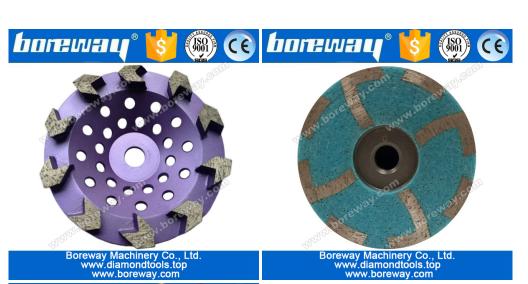

## 7 inch Diamond Concrete Cup Wheel for grinding

| Diameter    | Connection | Segment<br>Height | Grit                      |
|-------------|------------|-------------------|---------------------------|
| 105mm(4")   | 5/8"-11    |                   |                           |
| 115mm(4.5") | 20mm       |                   |                           |
| 125(5")     | 22.23mm    | 5mm               | Rough(#30)<br>Medium(#60) |
| 150mm(6")   | M14        |                   | Smooth(#120)              |
| 180mm(7")   | Snail Lock |                   | , ,                       |

## Feature:

**Machine**: 7 inch Diamond Concrete Cup Wheel for grindings can be mount on angle grinders, auto edge grinder, floor grinding machine;

**Usage:** 7 inch Diamond Concrete Cup Wheel for grindings are for polishing granite, marble, concrete and so on;

Use: 7 inch Diamond Concrete Cup Wheel for grindings have good stable, high efficiency and long lifespan.