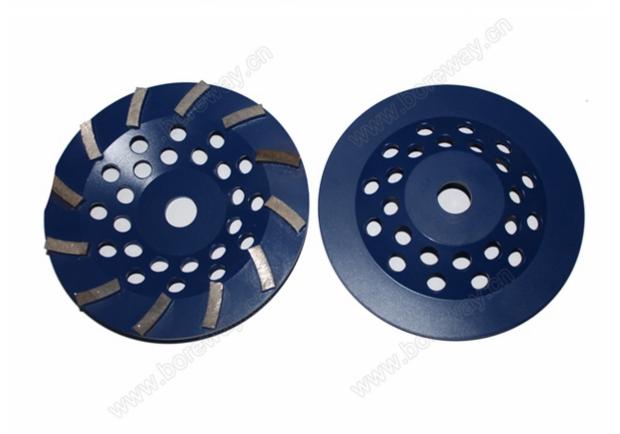

## 7 inch Diamond Concrete Cup Wheel for grinding

| Diameter    | Connection | Segment<br>Height | Grit                      |
|-------------|------------|-------------------|---------------------------|
| 105mm(4")   | 5/8"-11    |                   |                           |
| 115mm(4.5") | 20mm       |                   |                           |
| 125(5")     | 22.23mm    | 5mm               | Rough(#30)<br>Medium(#60) |
| 150mm(6")   | M14        |                   | Smooth(#120)              |
| 180mm(7")   | Snail Lock |                   | , ,                       |

## Feature:

**Machine**: 7 inch Diamond Concrete Cup Wheel for grindings can be mount on angle grinders, auto edge grinder, floor grinding machine;

**Usage:** 7 inch Diamond Concrete Cup Wheel for grindings are for polishing granite, marble, concrete and so on;

Use: 7 inch Diamond Concrete Cup Wheel for grindings have good stable, high efficiency and long lifespan.