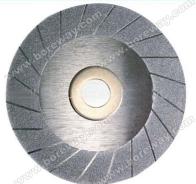

## 7 inch Diamond Concrete Cup Wheel for grinding

| Diameter    | Connection | Segment<br>Height | Grit                      |
|-------------|------------|-------------------|---------------------------|
| 105mm(4")   | 5/8"-11    |                   |                           |
| 115mm(4.5") | 20mm       |                   |                           |
| 125(5")     | 22.23mm    | 5mm               | Rough(#30)<br>Medium(#60) |
| 150mm(6")   | M14        |                   | Smooth(#120)              |
| 180mm(7")   | Snail Lock |                   | , ,                       |

## Feature:

**Machine**: 7 inch Diamond Concrete Cup Wheel for grindings can be mount on angle grinders, auto edge grinder, floor grinding machine;

**Usage:** 7 inch Diamond Concrete Cup Wheel for grindings are for polishing granite, marble, concrete and so on;

Use: 7 inch Diamond Concrete Cup Wheel for grindings have good stable, high efficiency and long lifespan.