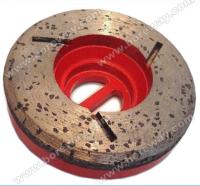

## 7 inch Diamond Concrete Cup Wheel for grinding

| Diameter    | Connection | Segment<br>Height | Grit                      |
|-------------|------------|-------------------|---------------------------|
| 105mm(4")   | 5/8"-11    |                   |                           |
| 115mm(4.5") | 20mm       |                   |                           |
| 125(5")     | 22.23mm    | 5mm               | Rough(#30)<br>Medium(#60) |
| 150mm(6")   | M14        |                   | Smooth(#120)              |
| 180mm(7")   | Snail Lock |                   | , ,                       |

## Feature:

**Machine**: 7 inch Diamond Concrete Cup Wheel for grindings can be mount on angle grinders, auto edge grinder, floor grinding machine;

**Usage:** 7 inch Diamond Concrete Cup Wheel for grindings are for polishing granite, marble, concrete and so on;

Use: 7 inch Diamond Concrete Cup Wheel for grindings have good stable, high efficiency and long lifespan.