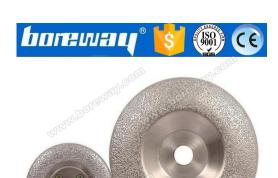

## 7 inch Diamond Concrete Cup Wheel for grinding

| Diameter    | Connection | Segment<br>Height | Grit                      |
|-------------|------------|-------------------|---------------------------|
| 105mm(4")   | 5/8"-11    |                   |                           |
| 115mm(4.5") | 20mm       |                   |                           |
| 125(5")     | 22.23mm    | 5mm               | Rough(#30)<br>Medium(#60) |
| 150mm(6")   | M14        |                   | Smooth(#120)              |
| 180mm(7")   | Snail Lock |                   | , ,                       |

## Feature:

**Machine**: 7 inch Diamond Concrete Cup Wheel for grindings can be mount on angle grinders, auto edge grinder, floor grinding machine;

**Usage:** 7 inch Diamond Concrete Cup Wheel for grindings are for polishing granite, marble, concrete and so on;

Use: 7 inch Diamond Concrete Cup Wheel for grindings have good stable, high efficiency and long lifespan.