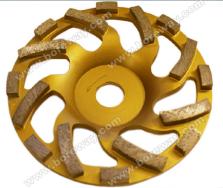

## 7 inch Diamond Concrete Cup Wheel for grinding

| Diameter    | Connection | Segment<br>Height | Grit                      |
|-------------|------------|-------------------|---------------------------|
| 105mm(4")   | 5/8"-11    |                   |                           |
| 115mm(4.5") | 20mm       |                   |                           |
| 125(5")     | 22.23mm    | 5mm               | Rough(#30)<br>Medium(#60) |
| 150mm(6")   | M14        |                   | Smooth(#120)              |
| 180mm(7")   | Snail Lock |                   | , ,                       |

## Feature:

**Machine**: 7 inch Diamond Concrete Cup Wheel for grindings can be mount on angle grinders, auto edge grinder, floor grinding machine;

**Usage:** 7 inch Diamond Concrete Cup Wheel for grindings are for polishing granite, marble, concrete and so on;

Use: 7 inch Diamond Concrete Cup Wheel for grindings have good stable, high efficiency and long lifespan.