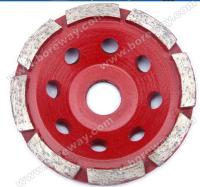

## 7 inch Diamond Concrete Cup Wheel for grinding

| Diameter    | Connection | Segment<br>Height | Grit                      |
|-------------|------------|-------------------|---------------------------|
| 105mm(4")   | 5/8"-11    |                   |                           |
| 115mm(4.5") | 20mm       |                   |                           |
| 125(5")     | 22.23mm    | 5mm               | Rough(#30)<br>Medium(#60) |
| 150mm(6")   | M14        |                   | Smooth(#120)              |
| 180mm(7")   | Snail Lock |                   | , ,                       |

## Feature:

**Machine**: 7 inch Diamond Concrete Cup Wheel for grindings can be mount on angle grinders, auto edge grinder, floor grinding machine;

**Usage:** 7 inch Diamond Concrete Cup Wheel for grindings are for polishing granite, marble, concrete and so on;

Use: 7 inch Diamond Concrete Cup Wheel for grindings have good stable, high efficiency and long lifespan.