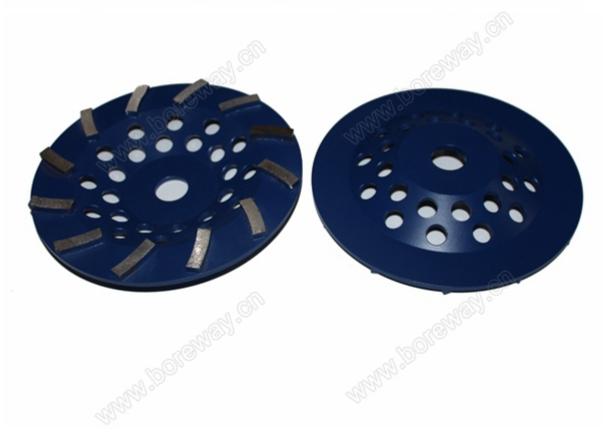

## 7 inch Diamond Concrete Cup Wheel for grinding

| Diameter    | Connection | Segment<br>Height | Grit                      |
|-------------|------------|-------------------|---------------------------|
| 105mm(4")   | 5/8"-11    |                   |                           |
| 115mm(4.5") | 20mm       |                   |                           |
| 125(5")     | 22.23mm    | 5mm               | Rough(#30)<br>Medium(#60) |
| 150mm(6")   | M14        |                   | Smooth(#120)              |
| 180mm(7")   | Snail Lock |                   | , ,                       |

## Feature:

**Machine**: 7 inch Diamond Concrete Cup Wheel for grindings can be mount on angle grinders, auto edge grinder, floor grinding machine;

**Usage:** 7 inch Diamond Concrete Cup Wheel for grindings are for polishing granite, marble, concrete and so on;

Use: 7 inch Diamond Concrete Cup Wheel for grindings have good stable, high efficiency and long lifespan.