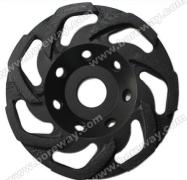

## 7 inch Diamond Concrete Cup Wheel for grinding

| Diameter    | Connection | Segment<br>Height | Grit                      |
|-------------|------------|-------------------|---------------------------|
| 105mm(4")   | 5/8"-11    |                   |                           |
| 115mm(4.5") | 20mm       |                   |                           |
| 125(5")     | 22.23mm    | 5mm               | Rough(#30)<br>Medium(#60) |
| 150mm(6")   | M14        |                   | Smooth(#120)              |
| 180mm(7")   | Snail Lock |                   | , ,                       |

## Feature:

**Machine**: 7 inch Diamond Concrete Cup Wheel for grindings can be mount on angle grinders, auto edge grinder, floor grinding machine;

**Usage:** 7 inch Diamond Concrete Cup Wheel for grindings are for polishing granite, marble, concrete and so on;

Use: 7 inch Diamond Concrete Cup Wheel for grindings have good stable, high efficiency and long lifespan.