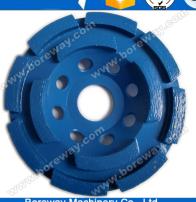

## 7 inch Diamond Concrete Cup Wheel for grinding

| Diameter    | Connection | Segment<br>Height | Grit                      |
|-------------|------------|-------------------|---------------------------|
| 105mm(4")   | 5/8"-11    |                   |                           |
| 115mm(4.5") | 20mm       |                   |                           |
| 125(5")     | 22.23mm    | 5mm               | Rough(#30)<br>Medium(#60) |
| 150mm(6")   | M14        |                   | Smooth(#120)              |
| 180mm(7")   | Snail Lock |                   | , ,                       |

## Feature:

**Machine**: 7 inch Diamond Concrete Cup Wheel for grindings can be mount on angle grinders, auto edge grinder, floor grinding machine;

**Usage:** 7 inch Diamond Concrete Cup Wheel for grindings are for polishing granite, marble, concrete and so on;

Use: 7 inch Diamond Concrete Cup Wheel for grindings have good stable, high efficiency and long lifespan.