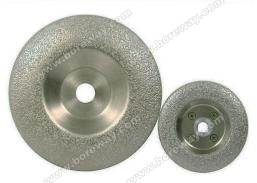

## 7 inch Diamond Concrete Cup Wheel for grinding

| Diameter    | Connection | Segment<br>Height | Grit                      |
|-------------|------------|-------------------|---------------------------|
| 105mm(4")   | 5/8"-11    |                   |                           |
| 115mm(4.5") | 20mm       |                   |                           |
| 125(5")     | 22.23mm    | 5mm               | Rough(#30)<br>Medium(#60) |
| 150mm(6")   | M14        |                   | Smooth(#120)              |
| 180mm(7")   | Snail Lock |                   | , ,                       |

## Feature:

**Machine**: 7 inch Diamond Concrete Cup Wheel for grindings can be mount on angle grinders, auto edge grinder, floor grinding machine;

**Usage:** 7 inch Diamond Concrete Cup Wheel for grindings are for polishing granite, marble, concrete and so on;

Use: 7 inch Diamond Concrete Cup Wheel for grindings have good stable, high efficiency and long lifespan.