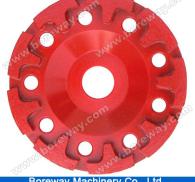

## 7 inch Diamond Concrete Cup Wheel for grinding

| Diameter    | Connection | Segment<br>Height | Grit                      |
|-------------|------------|-------------------|---------------------------|
| 105mm(4")   | 5/8"-11    |                   |                           |
| 115mm(4.5") | 20mm       |                   |                           |
| 125(5")     | 22.23mm    | 5mm               | Rough(#30)<br>Medium(#60) |
| 150mm(6")   | M14        |                   | Smooth(#120)              |
| 180mm(7")   | Snail Lock |                   | , ,                       |

## Feature:

**Machine**: 7 inch Diamond Concrete Cup Wheel for grindings can be mount on angle grinders, auto edge grinder, floor grinding machine;

**Usage:** 7 inch Diamond Concrete Cup Wheel for grindings are for polishing granite, marble, concrete and so on;