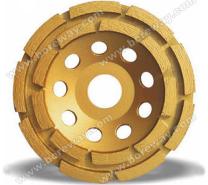

## 7 inch Diamond Concrete Cup Wheel for grinding

| Diameter    | Connection | Segment<br>Height | Grit                      |
|-------------|------------|-------------------|---------------------------|
| 105mm(4")   | 5/8"-11    |                   |                           |
| 115mm(4.5") | 20mm       |                   |                           |
| 125(5")     | 22.23mm    | 5mm               | Rough(#30)<br>Medium(#60) |
| 150mm(6")   | M14        |                   | Smooth(#120)              |
| 180mm(7")   | Snail Lock |                   | , ,                       |

## Feature:

**Machine**: 7 inch Diamond Concrete Cup Wheel for grindings can be mount on angle grinders, auto edge grinder, floor grinding machine;

**Usage:** 7 inch Diamond Concrete Cup Wheel for grindings are for polishing granite, marble, concrete and so on;

Use: 7 inch Diamond Concrete Cup Wheel for grindings have good stable, high efficiency and long lifespan.