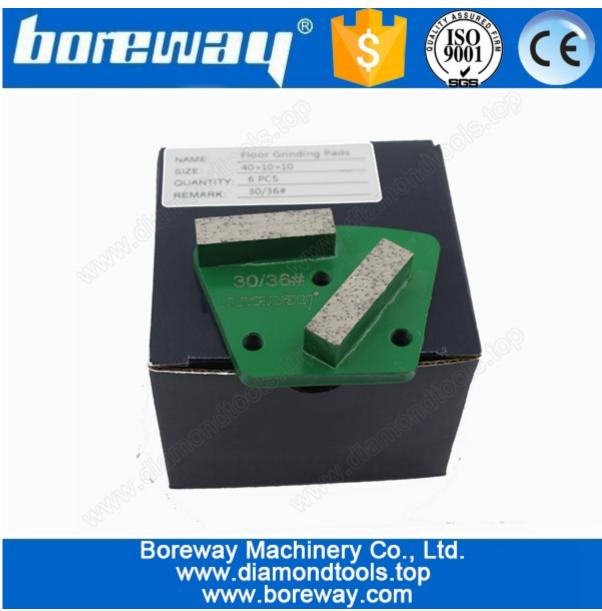

## Picture: Concrete Floor Grinding Block With Scerw Hole 3\*M6

**Related product: Floor Grinding Disc For Concrete** 

## **Specifications:**

The followings are the normal specifications of our **Concrete Floor Grinding Block With Scerw Hole 3\*M6**:

| Code No. | Segment Size | Segmen No. | Grit No.                                                                  | Base Specification                        |
|----------|--------------|------------|---------------------------------------------------------------------------|-------------------------------------------|
| BW-TR-05 | 40*10*14mm   | 2          | #6, #16, #25, #36, #40,<br>#50, #60, #80, #100,<br>#120, #150, #170, #200 | Standard Redi-Lock<br>diamond holder disc |