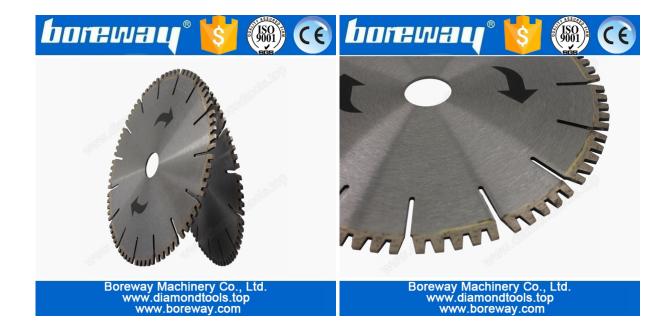

#### **Picture:**

Diamond Welding Saw Blade For Cutting Glass Magnesium Board D230\*4.0\*10\*30mm